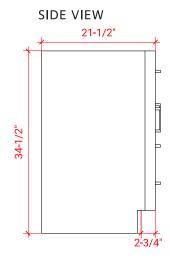

## **BASE CABINET DIMENSIONS**

72" W x 21.5" D x 34.5" H

#### FRONT VIEW

**PLAN VIEW** 

шш