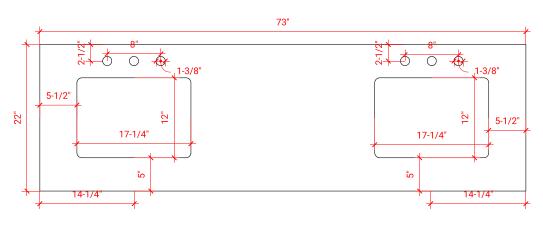

## 73" DOUBLE RECTANGLE SINK THIN COUNTERTOP

## **OVERALL DIMENSIONS**

73" W x 22" D x 0.75" H

#### COUNTERTOP PLAN VIEW