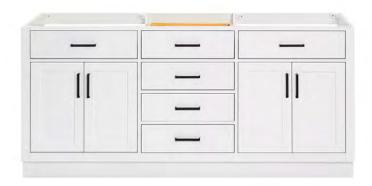

## **HEPBURN 73" DOUBLE SINK CABINET**

## T073D

## **FEATURES**

- Solid wood frame & plywood panels
- Dovetail drawers and joints
- Soft closing doors & drawers