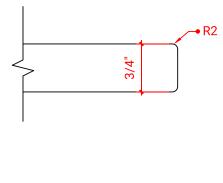

## **HEPBURN 73" DOUBLE SINK CABINET**



## T073D



## **BASE CABINET DIMENSIONS**

72" W x 21.5" D x 34.5" H

## **FEATURES**

- Solid wood frame & plywood panels
- Dovetail drawers and joints
- Soft closing doors & drawers

## HARDWARE FINISHES



## **AVAILABLE COLORS**



#### FRONT VIEW

**PLAN VIEW** 

шш





# 





## 73" DOUBLE RECTANGLE SINK THIN COUNTERTOP



## **OVERALL DIMENSIONS**

73" W x 22" D x 0.75" H

## **COUNTERTOP OPTIONS**



Carrara Marble CW2-073D-REC-CT

## **FEATURES**

- Solid countertop with mitered edges & seams
- Undermount white rectangular sink
- Pre-drilled for 8" widespread faucet

## **INCLUDED**

- Countertop
- Matching Backsplash
- Rectangle Sink

#### COUNTERTOP PLAN VIEW



#### **EDGE SIDE VIEW**



#### THREE DIMENSIONAL COUNTERTOP VIEW