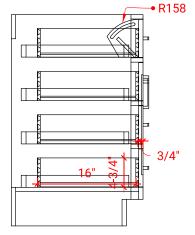

## **HEPBURN 73" DOUBLE SINK CABINET**



## T073D



## **BASE CABINET DIMENSIONS**

72" W x 21.5" D x 34.5" H

## **FEATURES**

- Solid wood frame & plywood panels
- Dovetail drawers and joints
- Soft closing doors & drawers

## HARDWARE FINISHES



## **AVAILABLE COLORS**



#### FRONT VIEW

**PLAN VIEW** 

шш





# 





## 73" DOUBLE RECTANGLE SINK THIN COUNTERTOP



## **OVERALL DIMENSIONS**

73" W x 22" D x 0.75" H

## **COUNTERTOP OPTIONS**



Carrara Marble CW2-073D-REC-CT

## **FEATURES**

- Solid countertop with mitered edges & seams
- Undermount white rectangular sink
- Pre-drilled for 8" widespread faucet

## **INCLUDED**

- Countertop
- Matching Backsplash
- Rectangle Sink

#### COUNTERTOP PLAN VIEW



#### **EDGE SIDE VIEW**



#### THREE DIMENSIONAL COUNTERTOP VIEW