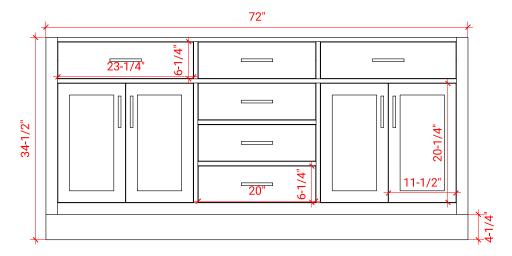

## **BASE CABINET DIMENSIONS**

72" W x 21.5" D x 34.5" H

#### FRONT VIEW

**PLAN VIEW** 

шш