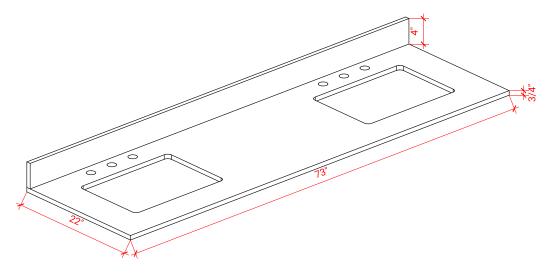

## **OVERALL DIMENSIONS**

73" W x 22" D x 0.75" H

#### THREE DIMENSIONAL COUNTERTOP VIEW