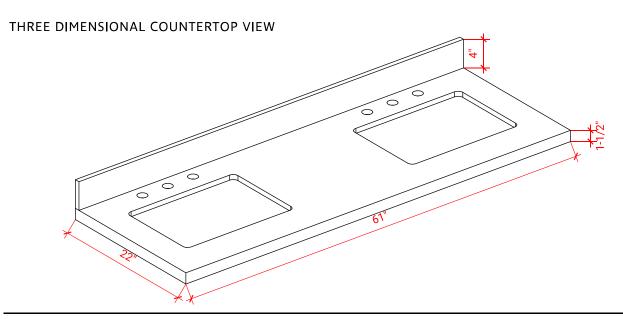

# T061D



# **BASE CABINET DIMENSIONS**

60" W x 21.5" D x 34.5" H

#### **FEATURES**

- Solid wood frame & plywood panels
- Dovetail drawers and joints
- Soft closing doors & drawers

# HARDWARE FINISHES



#### Chrome

# AVAILABLE COLORS



SIDE VIEW



# PLAN VIEW







#### FRONT VIEW



#### **OVERALL DIMENSIONS**

61" W x 22" D x 1.5" H

#### COUNTERTOP OPTIONS





Carrara Marble CW-061D-REC-CT

### COUNTERTOP PLAN VIEW

#### FEATURES

- Solid countertop with mitered edges & seams
- Undermount white rectangular sink
- Pre-drilled for 8" widespread faucet

#### INCLUDED

- Countertop
- Matching Backsplash
- Rectangle Sink

#### EDGE SIDE VIEW