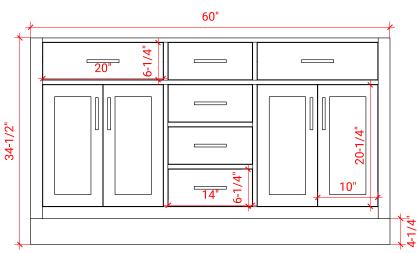

# T061D



# **BASE CABINET DIMENSIONS**

60" W x 21.5" D x 34.5" H

#### **FEATURES**

- Solid wood frame & plywood panels
- Dovetail drawers and joints
- Soft closing doors & drawers

# HARDWARE FINISHES



#### Chrome

# AVAILABLE COLORS



SIDE VIEW



# PLAN VIEW







#### FRONT VIEW



#### **OVERALL DIMENSIONS**

61" W x 22" D x 1.5" H

#### COUNTERTOP OPTIONS





Carrara Marble CW-061D-REC-CT

### COUNTERTOP PLAN VIEW

#### FEATURES

- Solid countertop with mitered edges & seams
- Undermount white rectangular sink
- Pre-drilled for 8" widespread faucet

#### INCLUDED

- Countertop
- Matching Backsplash
- Rectangle Sink

#### EDGE SIDE VIEW