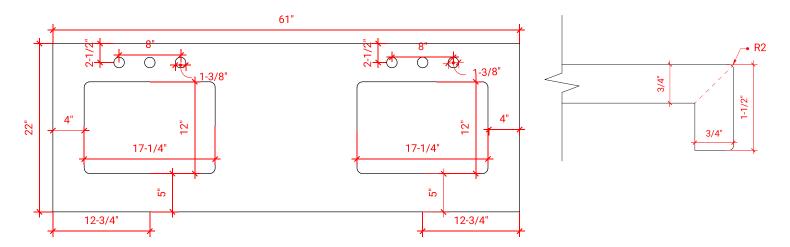

#### **OVERALL DIMENSIONS**

61" W x 22" D x 1.5" H

### COUNTERTOP PLAN VIEW

#### EDGE SIDE VIEW