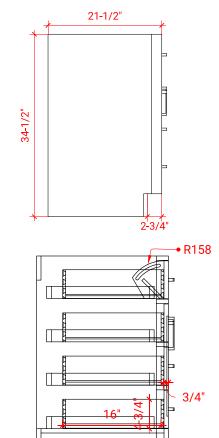

# **BASE CABINET DIMENSIONS**

60" W x 21.5" D x 34.5" H

# AVAILABLE COLORS

SIDE VIEW

# PLAN VIEW

#### FRONT VIEW