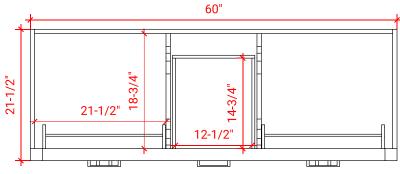

# T061D



# **BASE CABINET DIMENSIONS**

60" W x 21.5" D x 34.5" H

#### **FEATURES**

- Solid wood frame & plywood panels
- Dovetail drawers and joints
- Soft closing doors & drawers

# HARDWARE FINISHES



#### Chrome

# AVAILABLE COLORS



SIDE VIEW



# PLAN VIEW







#### FRONT VIEW



#### **OVERALL DIMENSIONS**

61" W x 22" D x 1.5" H

#### COUNTERTOP OPTIONS





Carrara Marble CW-061D-REC-CT

### COUNTERTOP PLAN VIEW

#### FEATURES

- Solid countertop with mitered edges & seams
- Undermount white rectangular sink
- Pre-drilled for 8" widespread faucet

#### INCLUDED

- Countertop
- Matching Backsplash
- Rectangle Sink

#### EDGE SIDE VIEW