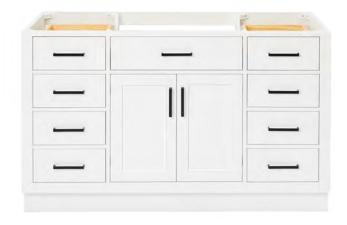

# **HEPBURN 55" CENTER SINK CABINET**

## T055S

# **BASE CABINET DIMENSIONS**

54" W x 21.5" D x 34.5" H

### **FEATURES**

- Solid wood frame & plywood panels
- Dovetail drawers and joints
- Soft closing doors & drawers