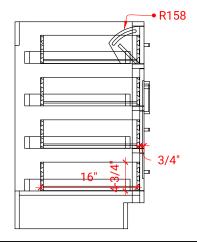

# **BASE CABINET DIMENSIONS**

54" W x 21.5" D x 34.5" H

### FRONT VIEW

#### SIDE VIEW