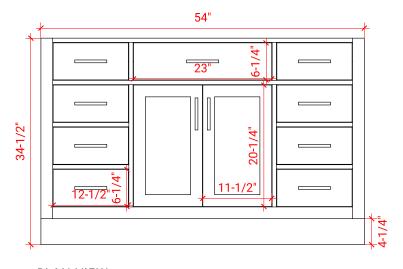

# **HEPBURN 55" CENTER SINK CABINET**



## T055S



# **BASE CABINET DIMENSIONS**

54" W x 21.5" D x 34.5" H

### **FEATURES**

- Solid wood frame & plywood panels
- Dovetail drawers and joints
- Soft closing doors & drawers

# HARDWARE FINISHES



### **AVAILABLE COLORS**



### FRONT VIEW





#### SIDE VIEW







# 55" RECTANGLE SINK THIN COUNTERTOP



### **OVERALL DIMENSIONS**

55" W x 22" D x 0.75" H

# **COUNTERTOP OPTIONS**



Carrara Marble CW2-055S-REC-CT

### **FEATURES**

- Solid countertop with mitered edges & seams
- Undermount white rectangular sink
- Pre-drilled for 8" widespread faucet

#### **INCLUDED**

- Countertop
- Matching Backsplash
- Rectangle Sink

#### COUNTERTOP PLAN VIEW



#### **EDGE SIDE VIEW**



## THREE DIMENSIONAL COUNTERTOP VIEW