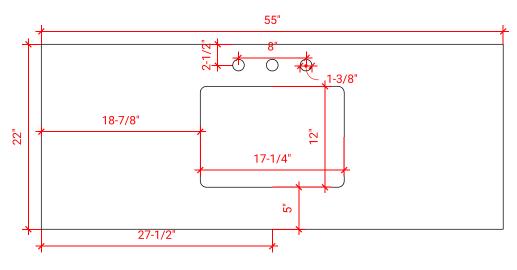

# **HEPBURN 55" CENTER SINK CABINET**



## T055S



# **BASE CABINET DIMENSIONS**

54" W x 21.5" D x 34.5" H

### **FEATURES**

- Solid wood frame & plywood panels
- Dovetail drawers and joints
- Soft closing doors & drawers

# HARDWARE FINISHES



### **AVAILABLE COLORS**



### FRONT VIEW





#### SIDE VIEW







# 55" RECTANGLE SINK THIN COUNTERTOP



### **OVERALL DIMENSIONS**

55" W x 22" D x 0.75" H

# **COUNTERTOP OPTIONS**



Carrara Marble CW2-055S-REC-CT

### **FEATURES**

- Solid countertop with mitered edges & seams
- Undermount white rectangular sink
- Pre-drilled for 8" widespread faucet

#### **INCLUDED**

- Countertop
- Matching Backsplash
- Rectangle Sink

#### COUNTERTOP PLAN VIEW



#### **EDGE SIDE VIEW**



## THREE DIMENSIONAL COUNTERTOP VIEW