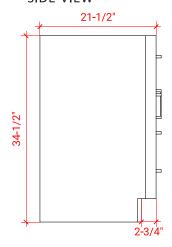

# **HEPBURN 55" CENTER SINK CABINET**



## T055S



# **BASE CABINET DIMENSIONS**

54" W x 21.5" D x 34.5" H

### **FEATURES**

- Solid wood frame & plywood panels
- Dovetail drawers and joints
- Soft closing doors & drawers

# HARDWARE FINISHES



### **AVAILABLE COLORS**



### FRONT VIEW





#### SIDE VIEW







# 55" RECTANGLE SINK THIN COUNTERTOP



### **OVERALL DIMENSIONS**

55" W x 22" D x 0.75" H

# **COUNTERTOP OPTIONS**



Carrara Marble CW2-055S-REC-CT

### **FEATURES**

- Solid countertop with mitered edges & seams
- Undermount white rectangular sink
- Pre-drilled for 8" widespread faucet

#### **INCLUDED**

- Countertop
- Matching Backsplash
- Rectangle Sink

#### COUNTERTOP PLAN VIEW



#### **EDGE SIDE VIEW**



## THREE DIMENSIONAL COUNTERTOP VIEW