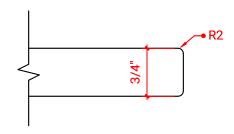

# **HEPBURN 55" CENTER SINK CABINET**



## T055S



# **BASE CABINET DIMENSIONS**

54" W x 21.5" D x 34.5" H

### **FEATURES**

- Solid wood frame & plywood panels
- Dovetail drawers and joints
- Soft closing doors & drawers

# HARDWARE FINISHES



### **AVAILABLE COLORS**



### FRONT VIEW





#### SIDE VIEW







# 55" RECTANGLE SINK THIN COUNTERTOP



### **OVERALL DIMENSIONS**

55" W x 22" D x 0.75" H

# **COUNTERTOP OPTIONS**



Carrara Marble CW2-055S-REC-CT

### **FEATURES**

- Solid countertop with mitered edges & seams
- Undermount white rectangular sink
- Pre-drilled for 8" widespread faucet

#### **INCLUDED**

- Countertop
- Matching Backsplash
- Rectangle Sink

#### COUNTERTOP PLAN VIEW



#### **EDGE SIDE VIEW**



## THREE DIMENSIONAL COUNTERTOP VIEW