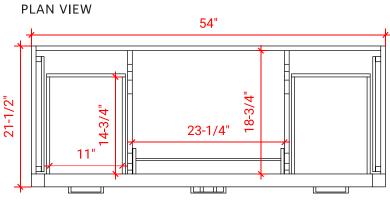

# **HEPBURN 55" CENTER SINK CABINET**



## T055S



# **BASE CABINET DIMENSIONS**

54" W x 21.5" D x 34.5" H

### **FEATURES**

- Solid wood frame & plywood panels
- Dovetail drawers and joints
- Soft closing doors & drawers

# HARDWARE FINISHES



### **AVAILABLE COLORS**



### FRONT VIEW





#### SIDE VIEW







# 55" RECTANGLE SINK THIN COUNTERTOP



### **OVERALL DIMENSIONS**

55" W x 22" D x 0.75" H

# **COUNTERTOP OPTIONS**



Carrara Marble CW2-055S-REC-CT

### **FEATURES**

- Solid countertop with mitered edges & seams
- Undermount white rectangular sink
- Pre-drilled for 8" widespread faucet

#### **INCLUDED**

- Countertop
- Matching Backsplash
- Rectangle Sink

#### COUNTERTOP PLAN VIEW



#### **EDGE SIDE VIEW**



## THREE DIMENSIONAL COUNTERTOP VIEW