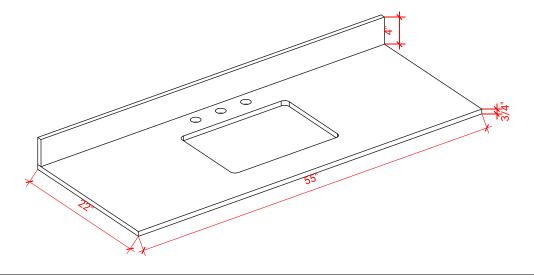

# 55" RECTANGLE SINK THIN COUNTERTOP

### **OVERALL DIMENSIONS**

55" W x 22" D x 0.75" H

## THREE DIMENSIONAL COUNTERTOP VIEW