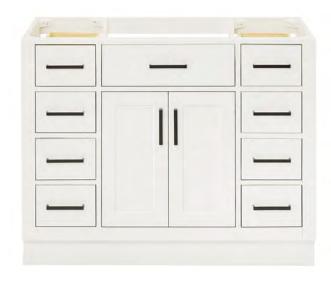

# T043S

### **BASE CABINET DIMENSIONS**

42" W x 21.5" D x 34.5" H

# **FEATURES**

- Solid wood frame & plywood panels
- Dovetail drawers and joints
- Soft closing doors & drawers