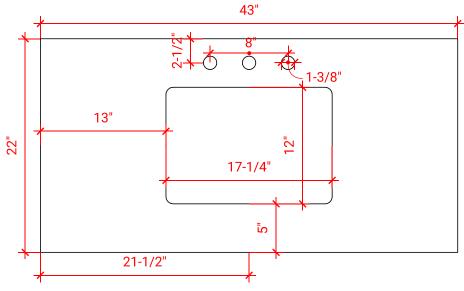

# T043S



### **BASE CABINET DIMENSIONS**

42" W x 21.5" D x 34.5" H

# **FEATURES**

- Solid wood frame & plywood panels
- Dovetail drawers and joints
- Soft closing doors & drawers

# HARDWARE FINISHES



### **AVAILABLE COLORS**





шш

# 34-1/2"

21-1/2"

SIDE VIEW







### **OVERALL DIMENSIONS**

43" W x 22" D x 1.5" H

### **COUNTERTOP OPTIONS**







White Quartz WQ-043S-REC-CT

### **FEATURES**

- Solid countertop with mitered edges & seams
- Undermount white rectangular sink
- Pre-drilled for 8" widespread faucet

#### **INCLUDED**

- Countertop
- Matching Backsplash
- Rectangle Sink

### COUNTERTOP PLAN VIEW



#### **EDGE SIDE VIEW**



# THREE DIMENSIONAL COUNTERTOP VIEW