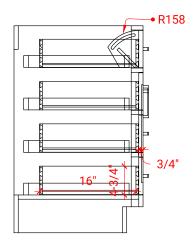

# T043S



### **BASE CABINET DIMENSIONS**

42" W x 21.5" D x 34.5" H

# **FEATURES**

- Solid wood frame & plywood panels
- Dovetail drawers and joints
- Soft closing doors & drawers

# HARDWARE FINISHES



### **AVAILABLE COLORS**





шш

# 34-1/2"

21-1/2"

SIDE VIEW







### **OVERALL DIMENSIONS**

43" W x 22" D x 1.5" H

### **COUNTERTOP OPTIONS**







White Quartz WQ-043S-REC-CT

### **FEATURES**

- Solid countertop with mitered edges & seams
- Undermount white rectangular sink
- Pre-drilled for 8" widespread faucet

#### **INCLUDED**

- Countertop
- Matching Backsplash
- Rectangle Sink

### COUNTERTOP PLAN VIEW



#### **EDGE SIDE VIEW**



# THREE DIMENSIONAL COUNTERTOP VIEW