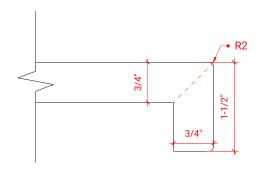

# T043S



### **BASE CABINET DIMENSIONS**

42" W x 21.5" D x 34.5" H

# **FEATURES**

- Solid wood frame & plywood panels
- Dovetail drawers and joints
- Soft closing doors & drawers

# HARDWARE FINISHES



### **AVAILABLE COLORS**





шш

# 34-1/2"

21-1/2"

SIDE VIEW







### **OVERALL DIMENSIONS**

43" W x 22" D x 1.5" H

### **COUNTERTOP OPTIONS**







White Quartz WQ-043S-REC-CT

### **FEATURES**

- Solid countertop with mitered edges & seams
- Undermount white rectangular sink
- Pre-drilled for 8" widespread faucet

#### **INCLUDED**

- Countertop
- Matching Backsplash
- Rectangle Sink

### COUNTERTOP PLAN VIEW



#### **EDGE SIDE VIEW**



# THREE DIMENSIONAL COUNTERTOP VIEW