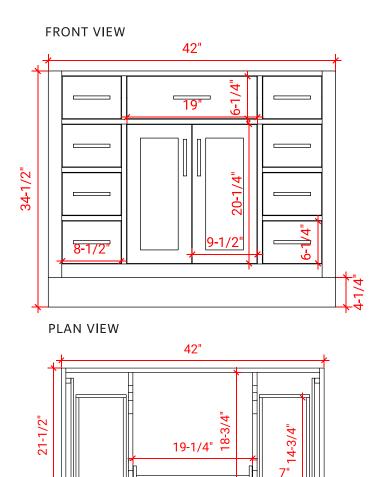

### **BASE CABINET DIMENSIONS**

42" W x 21.5" D x 34.5" H

# 34-1/2"

21-1/2"

SIDE VIEW

### **OVERALL DIMENSIONS**

43" W x 22" D x 1.5" H