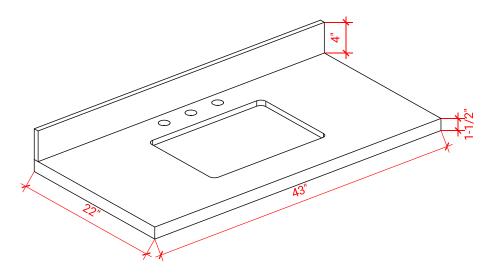

# T043S



### **BASE CABINET DIMENSIONS**

42" W x 21.5" D x 34.5" H

# **FEATURES**

- Solid wood frame & plywood panels
- Dovetail drawers and joints
- Soft closing doors & drawers

# HARDWARE FINISHES



### **AVAILABLE COLORS**





шш

# 34-1/2"

21-1/2"

SIDE VIEW







### **OVERALL DIMENSIONS**

43" W x 22" D x 1.5" H

### **COUNTERTOP OPTIONS**







White Quartz WQ-043S-REC-CT

### **FEATURES**

- Solid countertop with mitered edges & seams
- Undermount white rectangular sink
- Pre-drilled for 8" widespread faucet

#### **INCLUDED**

- Countertop
- Matching Backsplash
- Rectangle Sink

### COUNTERTOP PLAN VIEW



#### **EDGE SIDE VIEW**



# THREE DIMENSIONAL COUNTERTOP VIEW