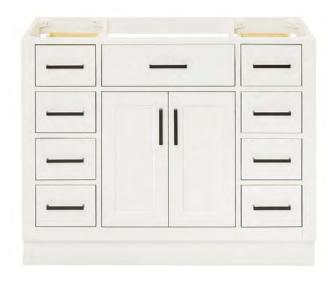

# T043S

#### **BASE CABINET DIMENSIONS**

42" W x 21.5" D x 34.5" H

# **FEATURES**

- Solid wood frame & plywood panels
- Dovetail drawers and joints
- Soft closing doors & drawers