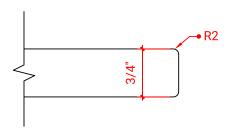

# T043S



#### **BASE CABINET DIMENSIONS**

42" W x 21.5" D x 34.5" H

# **FEATURES**

- Solid wood frame & plywood panels
- Dovetail drawers and joints
- Soft closing doors & drawers

# HARDWARE FINISHES



#### **AVAILABLE COLORS**





шш

# 34-1/2"

21-1/2"

SIDE VIEW







#### **OVERALL DIMENSIONS**

43" W x 22" D x 0.75" H

# **COUNTERTOP OPTIONS**



Carrara Marble CW2-043S-REC-CT

#### **FEATURES**

- Solid countertop with mitered edges & seams
- Undermount white rectangular sink
- Pre-drilled for 8" widespread faucet

#### **INCLUDED**

- Countertop
- Matching Backsplash
- Rectangle Sink

### COUNTERTOP PLAN VIEW



#### **EDGE SIDE VIEW**



# THREE DIMENSIONAL COUNTERTOP VIEW