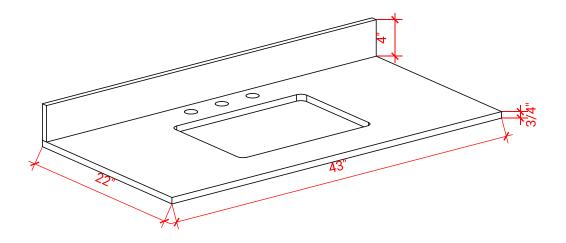

# T043S



#### **BASE CABINET DIMENSIONS**

42" W x 21.5" D x 34.5" H

# **FEATURES**

- Solid wood frame & plywood panels
- Dovetail drawers and joints
- Soft closing doors & drawers

# HARDWARE FINISHES



#### **AVAILABLE COLORS**





шш

# 34-1/2"

21-1/2"

SIDE VIEW







#### **OVERALL DIMENSIONS**

43" W x 22" D x 0.75" H

# **COUNTERTOP OPTIONS**



Carrara Marble CW2-043S-REC-CT

#### **FEATURES**

- Solid countertop with mitered edges & seams
- Undermount white rectangular sink
- Pre-drilled for 8" widespread faucet

#### **INCLUDED**

- Countertop
- Matching Backsplash
- Rectangle Sink

### COUNTERTOP PLAN VIEW



#### **EDGE SIDE VIEW**



# THREE DIMENSIONAL COUNTERTOP VIEW