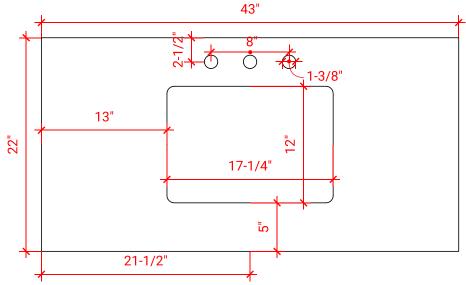

# T043S



#### **BASE CABINET DIMENSIONS**

42" W x 21.5" D x 34.5" H

# **FEATURES**

- Solid wood frame & plywood panels
- Dovetail drawers and joints
- Soft closing doors & drawers

# HARDWARE FINISHES



#### **AVAILABLE COLORS**





шш

# 34-1/2"

21-1/2"

SIDE VIEW







#### **OVERALL DIMENSIONS**

43" W x 22" D x 0.75" H

# **COUNTERTOP OPTIONS**



Carrara Marble CW2-043S-REC-CT

#### **FEATURES**

- Solid countertop with mitered edges & seams
- Undermount white rectangular sink
- Pre-drilled for 8" widespread faucet

#### **INCLUDED**

- Countertop
- Matching Backsplash
- Rectangle Sink

### COUNTERTOP PLAN VIEW



#### **EDGE SIDE VIEW**



# THREE DIMENSIONAL COUNTERTOP VIEW