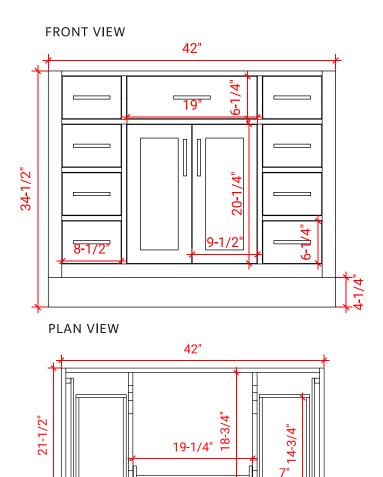

#### **BASE CABINET DIMENSIONS**

42" W x 21.5" D x 34.5" H

# 34-1/2"

21-1/2"

SIDE VIEW

#### **OVERALL DIMENSIONS**

43" W x 22" D x 0.75" H