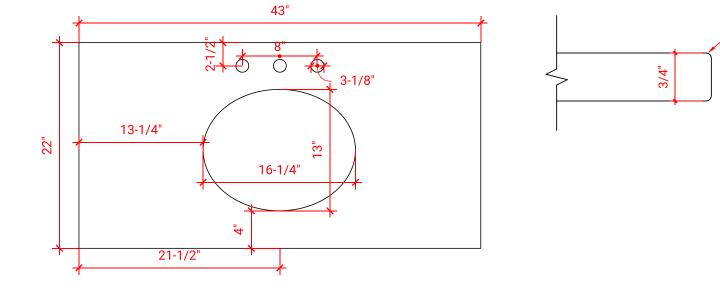

## OVERALL DIMENSIONS

43" W x 22" D x 0.75" H

#### COUNTERTOP PLAN VIEW

### FEATURES

- Solid countertop with mitered edges & seams
- Undermount white oval sink
- Pre-drilled for 8" widespread faucet