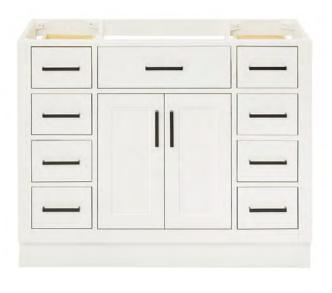

# T043S

## **BASE CABINET DIMENSIONS**

42" W x 21.5" D x 34.5" H

### **FEATURES**

- Solid wood frame & plywood panels
- Dovetail drawers and joints
- Soft closing doors & drawers