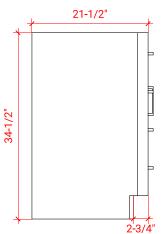

# T043S



## **BASE CABINET DIMENSIONS**

42" W x 21.5" D x 34.5" H

### **FEATURES**

- Solid wood frame & plywood panels
- Dovetail drawers and joints
- Soft closing doors & drawers

# HARDWARE FINISHES



# AVAILABLE COLORS



SIDE VIEW







WWW.ARIELBATH.COM







## OVERALL DIMENSIONS

43" W x 22" D x 0.75" H

## COUNTERTOP OPTIONS



Carrara Marble CW2-043S-OVL-CT

#### COUNTERTOP PLAN VIEW

### FEATURES

- Solid countertop with mitered edges & seams
- Undermount white oval sink
- Pre-drilled for 8" widespread faucet

#### INCLUDED

- Countertop
- Matching Backsplash
- Oval Sink



#### EDGE SIDE VIEW

• R2

THREE DIMENSIONAL COUNTERTOP VIEW