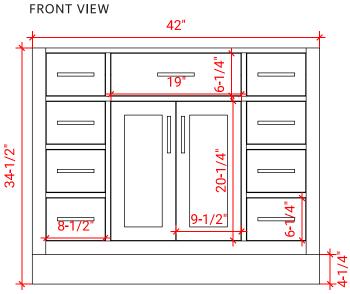

# T043S



## **BASE CABINET DIMENSIONS**

42" W x 21.5" D x 34.5" H

### **FEATURES**

- Solid wood frame & plywood panels
- Dovetail drawers and joints
- Soft closing doors & drawers

# HARDWARE FINISHES



# AVAILABLE COLORS



SIDE VIEW







WWW.ARIELBATH.COM







## OVERALL DIMENSIONS

43" W x 22" D x 0.75" H

## COUNTERTOP OPTIONS



Carrara Marble CW2-043S-OVL-CT

#### COUNTERTOP PLAN VIEW

### FEATURES

- Solid countertop with mitered edges & seams
- Undermount white oval sink
- Pre-drilled for 8" widespread faucet

#### INCLUDED

- Countertop
- Matching Backsplash
- Oval Sink



#### EDGE SIDE VIEW

• R2

THREE DIMENSIONAL COUNTERTOP VIEW