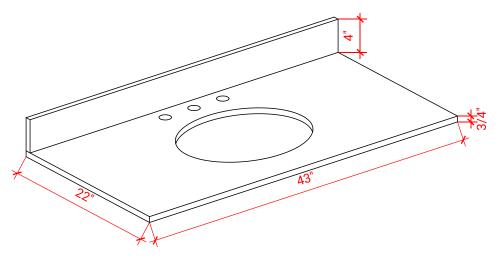

#### INCLUDED

- Countertop
- Matching Backsplash
- Oval Sink

#### EDGE SIDE VIEW

• R2

THREE DIMENSIONAL COUNTERTOP VIEW