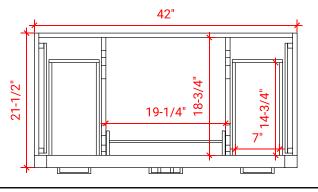

# T043S



## **BASE CABINET DIMENSIONS**

42" W x 21.5" D x 34.5" H

### **FEATURES**

- Solid wood frame & plywood panels
- Dovetail drawers and joints
- Soft closing doors & drawers

# HARDWARE FINISHES



# AVAILABLE COLORS



SIDE VIEW







WWW.ARIELBATH.COM







## OVERALL DIMENSIONS

43" W x 22" D x 0.75" H

## COUNTERTOP OPTIONS



Carrara Marble CW2-043S-OVL-CT

#### COUNTERTOP PLAN VIEW

### FEATURES

- Solid countertop with mitered edges & seams
- Undermount white oval sink
- Pre-drilled for 8" widespread faucet

#### INCLUDED

- Countertop
- Matching Backsplash
- Oval Sink



#### EDGE SIDE VIEW

• R2

THREE DIMENSIONAL COUNTERTOP VIEW