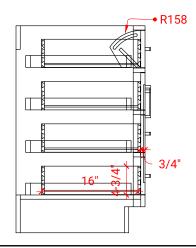

## **BASE CABINET DIMENSIONS**

42" W x 21.5" D x 34.5" H

### **FEATURES**

- Solid wood frame & plywood panels
- Dovetail drawers and joints
- Soft closing doors & drawers