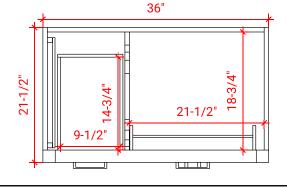

# **HEPBURN 37" RIGHT OFFSET CABINET**



### T037S-R



### **BASE CABINET DIMENSIONS**

36" W x 21.5" D x 34.5" H

# **FEATURES**

- Solid wood frame & plywood panels
- Dovetail drawers and joints
- Soft closing doors & drawers

# HARDWARE FINISHES



### **AVAILABLE COLORS**



### FRONT VIEW



# PLAN VIEW



### SIDE VIEW





# 37" RIGHT OFFSET RECTANGLE SINK COUNTERTOP



### **OVERALL DIMENSIONS**

37" W x 22" D x 1.5" H

### **COUNTERTOP OPTIONS**





Carrara Marble CW-037S-R-REC-CT WQ-037S-R-REC-CT

White Quartz

### **FEATURES**

- Solid countertop with mitered edges & seams
- Undermount white rectangular sink
- Pre-drilled for 8" widespread faucet

### **INCLUDED**

- Countertop
- Matching Backsplash
- Rectangle Sink

# **COUNTERTOP PLAN VIEW**



### **EDGE SIDE VIEW**



### THREE DIMENSIONAL COUNTERTOP VIEW