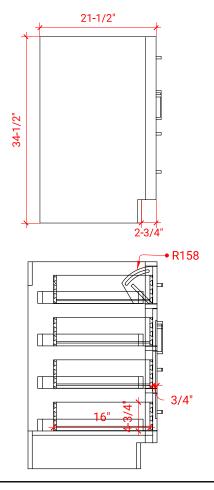

# **HEPBURN 37" RIGHT OFFSET CABINET**



### T037S-R



### **BASE CABINET DIMENSIONS**

36" W x 21.5" D x 34.5" H

# **FEATURES**

- Solid wood frame & plywood panels
- Dovetail drawers and joints
- Soft closing doors & drawers

# HARDWARE FINISHES



### **AVAILABLE COLORS**



### FRONT VIEW



# PLAN VIEW



### SIDE VIEW





# 37" RIGHT OFFSET RECTANGLE SINK COUNTERTOP



### **OVERALL DIMENSIONS**

37" W x 22" D x 1.5" H

### **COUNTERTOP OPTIONS**





Carrara Marble CW-037S-R-REC-CT WQ-037S-R-REC-CT

White Quartz

### **FEATURES**

- Solid countertop with mitered edges & seams
- Undermount white rectangular sink
- Pre-drilled for 8" widespread faucet

### **INCLUDED**

- Countertop
- Matching Backsplash
- Rectangle Sink

# **COUNTERTOP PLAN VIEW**



### **EDGE SIDE VIEW**



### THREE DIMENSIONAL COUNTERTOP VIEW