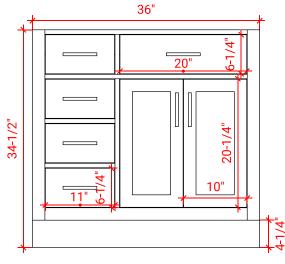

# **HEPBURN 37" RIGHT OFFSET CABINET**



### T037S-R



### **BASE CABINET DIMENSIONS**

36" W x 21.5" D x 34.5" H

# **FEATURES**

- Solid wood frame & plywood panels
- Dovetail drawers and joints
- Soft closing doors & drawers

# HARDWARE FINISHES



### **AVAILABLE COLORS**



### FRONT VIEW



# PLAN VIEW



### SIDE VIEW





# 37" RIGHT OFFSET RECTANGLE SINK COUNTERTOP



### **OVERALL DIMENSIONS**

37" W x 22" D x 1.5" H

### **COUNTERTOP OPTIONS**





Carrara Marble CW-037S-R-REC-CT WQ-037S-R-REC-CT

White Quartz

### **FEATURES**

- Solid countertop with mitered edges & seams
- Undermount white rectangular sink
- Pre-drilled for 8" widespread faucet

### **INCLUDED**

- Countertop
- Matching Backsplash
- Rectangle Sink

# **COUNTERTOP PLAN VIEW**



### **EDGE SIDE VIEW**



### THREE DIMENSIONAL COUNTERTOP VIEW