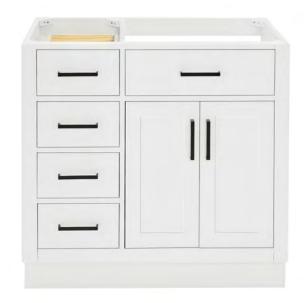

# **HEPBURN 37" RIGHT OFFSET CABINET**



### T037S-R



### **BASE CABINET DIMENSIONS**

36" W x 21.5" D x 34.5" H

# **FEATURES**

- Solid wood frame & plywood panels
- Dovetail drawers and joints
- Soft closing doors & drawers

# HARDWARE FINISHES



### **AVAILABLE COLORS**



### FRONT VIEW



# PLAN VIEW



### SIDE VIEW





# 37" RIGHT OFFSET RECTANGLE SINK COUNTERTOP



### **OVERALL DIMENSIONS**

37" W x 22" D x 1.5" H

### **COUNTERTOP OPTIONS**





Carrara Marble CW-037S-R-REC-CT WQ-037S-R-REC-CT

White Quartz

### **FEATURES**

- Solid countertop with mitered edges & seams
- Undermount white rectangular sink
- Pre-drilled for 8" widespread faucet

### **INCLUDED**

- Countertop
- Matching Backsplash
- Rectangle Sink

# **COUNTERTOP PLAN VIEW**



### **EDGE SIDE VIEW**



### THREE DIMENSIONAL COUNTERTOP VIEW