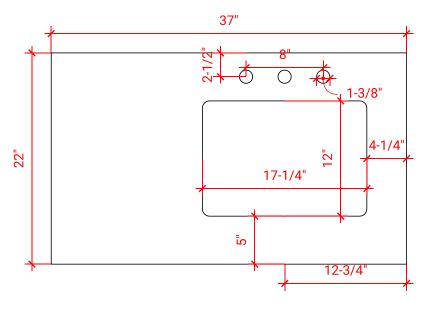

# 37" RIGHT OFFSET RECTANGLE SINK COUNTERTOP

### **OVERALL DIMENSIONS**

37" W x 22" D x 1.5" H

# **COUNTERTOP PLAN VIEW**