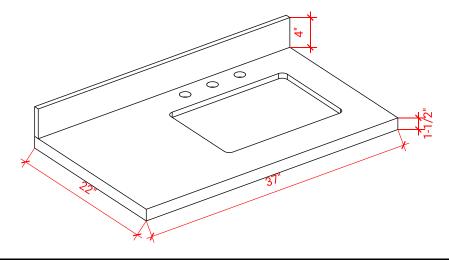

# 37" RIGHT OFFSET RECTANGLE SINK COUNTERTOP

### **OVERALL DIMENSIONS**

37" W x 22" D x 1.5" H

### THREE DIMENSIONAL COUNTERTOP VIEW