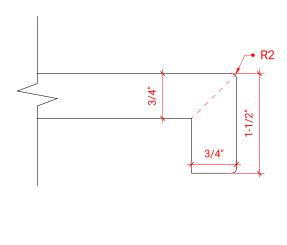

# **HEPBURN 37" RIGHT OFFSET CABINET**



### T037S-R



### **BASE CABINET DIMENSIONS**

36" W x 21.5" D x 34.5" H

# **FEATURES**

- Solid wood frame & plywood panels
- Dovetail drawers and joints
- Soft closing doors & drawers

# HARDWARE FINISHES



### **AVAILABLE COLORS**



### FRONT VIEW



# PLAN VIEW



### SIDE VIEW





# 37" RIGHT OFFSET RECTANGLE SINK COUNTERTOP



### **OVERALL DIMENSIONS**

37" W x 22" D x 1.5" H

### **COUNTERTOP OPTIONS**





Carrara Marble CW-037S-R-REC-CT WQ-037S-R-REC-CT

White Quartz

### **FEATURES**

- Solid countertop with mitered edges & seams
- Undermount white rectangular sink
- Pre-drilled for 8" widespread faucet

### **INCLUDED**

- Countertop
- Matching Backsplash
- Rectangle Sink

# **COUNTERTOP PLAN VIEW**



### **EDGE SIDE VIEW**



### THREE DIMENSIONAL COUNTERTOP VIEW