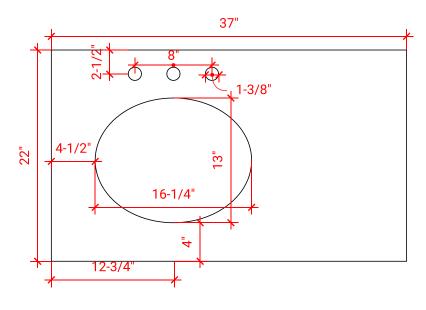

# **COUNTERTOP PLAN VIEW**

### **OVERALL DIMENSIONS**

37" W x 22" D x 1.5" H

### **FEATURES**

- Solid countertop with mitered edges & seams
- Undermount white oval sink
- Pre-drilled for 8" widespread faucet