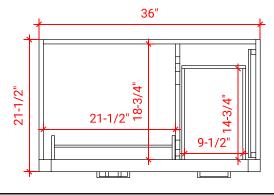

### T037S-L



# **BASE CABINET DIMENSIONS**

36" W x 21.5" D x 34.5" H

# **FEATURES**

- Solid wood frame & plywood panels
- Dovetail drawers and joints
- Soft closing doors & drawers

# HARDWARE FINISHES



### **AVAILABLE COLORS**



#### FRONT VIEW



### PLAN VIEW



### SIDE VIEW







### **OVERALL DIMENSIONS**

37" W x 22" D x 1.5" H

### **COUNTERTOP OPTIONS**





Carrara Marble

White Quartz CW-037S-L-OVL-CT WQ-037S-L-OVL-CT

### **FEATURES**

- Solid countertop with mitered edges & seams
- Undermount white oval sink
- Pre-drilled for 8" widespread faucet

#### **INCLUDED**

- Countertop
- Matching Backsplash
- Oval Sink

# **COUNTERTOP PLAN VIEW**



#### **EDGE SIDE VIEW**



#### THREE DIMENSIONAL COUNTERTOP VIEW