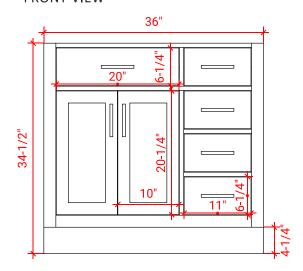

### T037S-L



# **BASE CABINET DIMENSIONS**

36" W x 21.5" D x 34.5" H

# **FEATURES**

- Solid wood frame & plywood panels
- Dovetail drawers and joints
- Soft closing doors & drawers

# HARDWARE FINISHES



### **AVAILABLE COLORS**



#### FRONT VIEW



### PLAN VIEW



### SIDE VIEW







### **OVERALL DIMENSIONS**

37" W x 22" D x 1.5" H

### **COUNTERTOP OPTIONS**





Carrara Marble

White Quartz CW-037S-L-OVL-CT WQ-037S-L-OVL-CT

### **FEATURES**

- Solid countertop with mitered edges & seams
- Undermount white oval sink
- Pre-drilled for 8" widespread faucet

#### **INCLUDED**

- Countertop
- Matching Backsplash
- Oval Sink

# **COUNTERTOP PLAN VIEW**



#### **EDGE SIDE VIEW**



#### THREE DIMENSIONAL COUNTERTOP VIEW