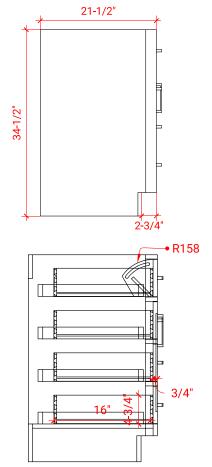

### T037S-L



# **BASE CABINET DIMENSIONS**

36" W x 21.5" D x 34.5" H

# **FEATURES**

- Solid wood frame & plywood panels
- Dovetail drawers and joints
- Soft closing doors & drawers

# HARDWARE FINISHES



### **AVAILABLE COLORS**



#### FRONT VIEW



### PLAN VIEW



### SIDE VIEW







### **OVERALL DIMENSIONS**

37" W x 22" D x 1.5" H

### **COUNTERTOP OPTIONS**





Carrara Marble

White Quartz CW-037S-L-OVL-CT WQ-037S-L-OVL-CT

### **FEATURES**

- Solid countertop with mitered edges & seams
- Undermount white oval sink
- Pre-drilled for 8" widespread faucet

#### **INCLUDED**

- Countertop
- Matching Backsplash
- Oval Sink

# **COUNTERTOP PLAN VIEW**



#### **EDGE SIDE VIEW**



#### THREE DIMENSIONAL COUNTERTOP VIEW