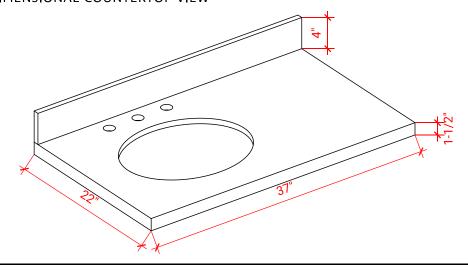

#### THREE DIMENSIONAL COUNTERTOP VIEW

### **OVERALL DIMENSIONS**

37" W x 22" D x 1.5" H