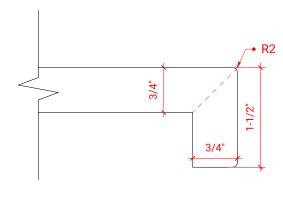

### T037S-L



# **BASE CABINET DIMENSIONS**

36" W x 21.5" D x 34.5" H

# **FEATURES**

- Solid wood frame & plywood panels
- Dovetail drawers and joints
- Soft closing doors & drawers

# HARDWARE FINISHES



### **AVAILABLE COLORS**



#### FRONT VIEW



### PLAN VIEW



### SIDE VIEW







### **OVERALL DIMENSIONS**

37" W x 22" D x 1.5" H

### **COUNTERTOP OPTIONS**





Carrara Marble

White Quartz CW-037S-L-OVL-CT WQ-037S-L-OVL-CT

### **FEATURES**

- Solid countertop with mitered edges & seams
- Undermount white oval sink
- Pre-drilled for 8" widespread faucet

#### **INCLUDED**

- Countertop
- Matching Backsplash
- Oval Sink

# **COUNTERTOP PLAN VIEW**



#### **EDGE SIDE VIEW**



#### THREE DIMENSIONAL COUNTERTOP VIEW