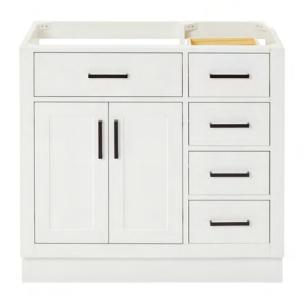

# **BASE CABINET DIMENSIONS**

36" W x 21.5" D x 34.5" H

# **FEATURES**

- Solid wood frame & plywood panels
- Dovetail drawers and joints
- Soft closing doors & drawers