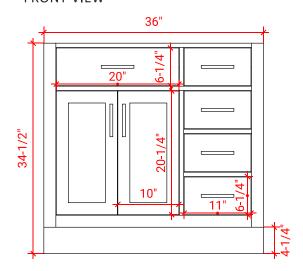

## T037S-L



## **BASE CABINET DIMENSIONS**

36" W x 21.5" D x 34.5" H

## **FEATURES**

- Solid wood frame & plywood panels
- Dovetail drawers and joints
- Soft closing doors & drawers

## HARDWARE FINISHES



## **AVAILABLE COLORS**



#### FRONT VIEW



## PLAN VIEW



## SIDE VIEW





## 37" LEFT OFFSET RECTANGLE SINK THIN COUNTERTOP



## **OVERALL DIMENSIONS**

37" W x 22" D x 0.75" H

# **COUNTERTOP OPTIONS**



Carrara Marble CW2-037S-L-REC-CT

## **FEATURES**

- Solid countertop with mitered edges & seams
- Undermount white rectangular sink
- Pre-drilled for 8" widespread faucet

#### **INCLUDED**

- Countertop
- Matching Backsplash
- Rectangle Sink

#### **COUNTERTOP PLAN VIEW**



#### **EDGE SIDE VIEW**



## THREE DIMENSIONAL COUNTERTOP VIEW