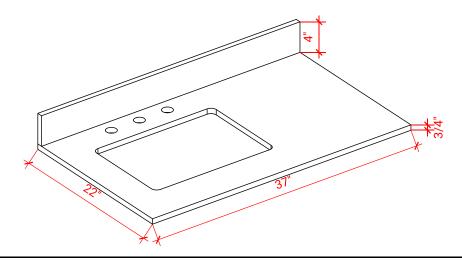

## 37" LEFT OFFSET RECTANGLE SINK THIN COUNTERTOP

## **OVERALL DIMENSIONS**

37" W x 22" D x 0.75" H

## THREE DIMENSIONAL COUNTERTOP VIEW