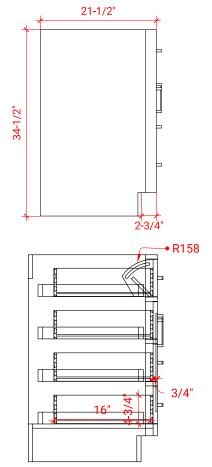

## **BASE CABINET DIMENSIONS**

36" W x 21.5" D x 34.5" H

#### FRONT VIEW

## PLAN VIEW

## SIDE VIEW