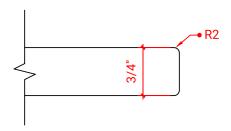

## T037S-L



## **BASE CABINET DIMENSIONS**

36" W x 21.5" D x 34.5" H

## **FEATURES**

- Solid wood frame & plywood panels
- Dovetail drawers and joints
- Soft closing doors & drawers

## HARDWARE FINISHES



## **AVAILABLE COLORS**



#### FRONT VIEW



## PLAN VIEW



## SIDE VIEW





## 37" LEFT OFFSET RECTANGLE SINK THIN COUNTERTOP



## **OVERALL DIMENSIONS**

37" W x 22" D x 0.75" H

# **COUNTERTOP OPTIONS**



Carrara Marble CW2-037S-L-REC-CT

## **FEATURES**

- Solid countertop with mitered edges & seams
- Undermount white rectangular sink
- Pre-drilled for 8" widespread faucet

#### **INCLUDED**

- Countertop
- Matching Backsplash
- Rectangle Sink

#### **COUNTERTOP PLAN VIEW**



#### **EDGE SIDE VIEW**



## THREE DIMENSIONAL COUNTERTOP VIEW