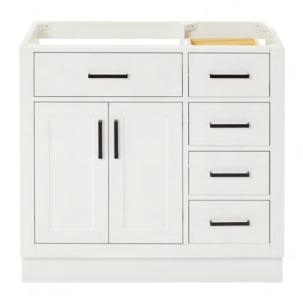

## T037S-L

## **BASE CABINET DIMENSIONS**

36" W x 21.5" D x 34.5" H

## **FEATURES**

- Solid wood frame & plywood panels
- Dovetail drawers and joints
- Soft closing doors & drawers