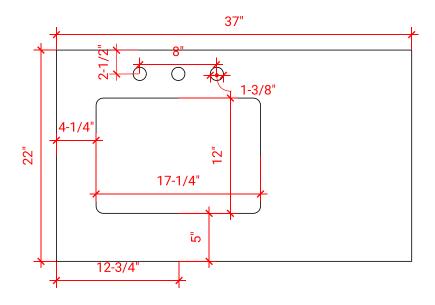

## 37" LEFT OFFSET RECTANGLE SINK THIN COUNTERTOP

## **OVERALL DIMENSIONS**

37" W x 22" D x 0.75" H

#### **COUNTERTOP PLAN VIEW**