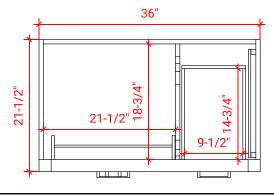

## T037S-L



## **BASE CABINET DIMENSIONS**

36" W x 21.5" D x 34.5" H

## **FEATURES**

- Solid wood frame & plywood panels
- Dovetail drawers and joints
- Soft closing doors & drawers

## HARDWARE FINISHES



## **AVAILABLE COLORS**



#### FRONT VIEW



## PLAN VIEW



## SIDE VIEW





## 37" LEFT OFFSET RECTANGLE SINK THIN COUNTERTOP



## **OVERALL DIMENSIONS**

37" W x 22" D x 0.75" H

# **COUNTERTOP OPTIONS**



Carrara Marble CW2-037S-L-REC-CT

## **FEATURES**

- Solid countertop with mitered edges & seams
- Undermount white rectangular sink
- Pre-drilled for 8" widespread faucet

#### **INCLUDED**

- Countertop
- Matching Backsplash
- Rectangle Sink

#### **COUNTERTOP PLAN VIEW**



#### **EDGE SIDE VIEW**



## THREE DIMENSIONAL COUNTERTOP VIEW