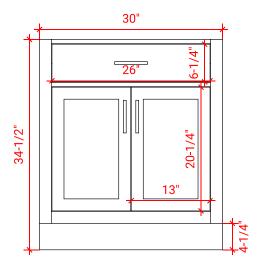

# T031S



### FRONT VIEW



#### PLAN VIEW



# BASE CABINET DIMENSIONS

30" W x 21.5" D x 34.5" H

# FEATURES

- Solid wood frame & plywood panels
- Dovetail drawers and joints
- Soft closing doors & drawers

# HARDWARE FINISHES



#### ack Chron

# AVAILABLE COLORS



SIDE VIEW







# OVERALL DIMENSIONS

30.5" W x 22" D x 1.5" H

# COUNTERTOP OPTIONS





Carrara Marble CW-031S-REC-CT

White Quartz WQ-031S-REC-CT

#### COUNTERTOP PLAN VIEW

6-3/4"

22"

## FEATURES

- Solid countertop with mitered edges & seams
- Undermount white oval sink
- Pre-drilled for 8" widespread faucet

## INCLUDED

- Countertop
- Matching Backsplash
- Rectangle Sink



#### THREE DIMENSIONAL COUNTERTOP VIEW

15-1/4"





#### EDGE SIDE VIEW