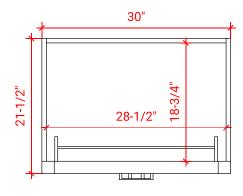

# T031S



### FRONT VIEW



#### PLAN VIEW



# BASE CABINET DIMENSIONS

30" W x 21.5" D x 34.5" H

# FEATURES

- Solid wood frame & plywood panels
- Dovetail drawers and joints
- Soft closing doors & drawers

# HARDWARE FINISHES



#### ack Chron

# AVAILABLE COLORS



SIDE VIEW







# OVERALL DIMENSIONS

30.5" W x 22" D x 1.5" H

# COUNTERTOP OPTIONS





Carrara Marble CW-031S-REC-CT

White Quartz WQ-031S-REC-CT

#### COUNTERTOP PLAN VIEW

6-3/4"

22"

## FEATURES

- Solid countertop with mitered edges & seams
- Undermount white oval sink
- Pre-drilled for 8" widespread faucet

## INCLUDED

- Countertop
- Matching Backsplash
- Rectangle Sink



#### THREE DIMENSIONAL COUNTERTOP VIEW

15-1/4"





#### EDGE SIDE VIEW