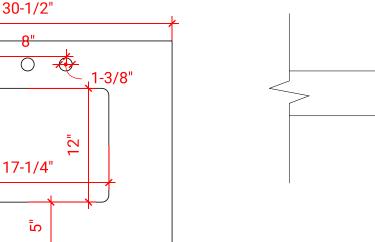

#### PLAN VIEW

# OVERALL DIMENSIONS

30.5" W x 22" D x 1.5" H

#### COUNTERTOP PLAN VIEW

6-3/4"

22"

#### THREE DIMENSIONAL COUNTERTOP VIEW

15-1/4"