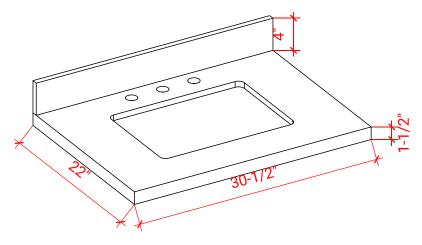

# OVERALL DIMENSIONS

30.5" W x 22" D x 1.5" H

#### THREE DIMENSIONAL COUNTERTOP VIEW

15-1/4"

#### EDGE SIDE VIEW