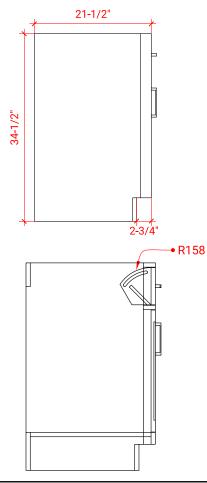

# AVAILABLE COLORS

SIDE VIEW

# BASE CABINET DIMENSIONS

30" W x 21.5" D x 34.5" H