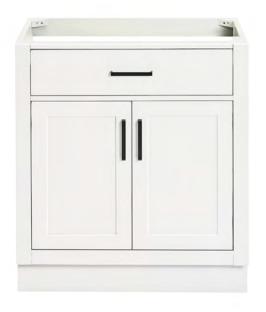

# BASE CABINET DIMENSIONS

30" W x 21.5" D x 34.5" H

# FEATURES

- Solid wood frame & plywood panels
- Dovetail drawers and joints
- Soft closing doors & drawers