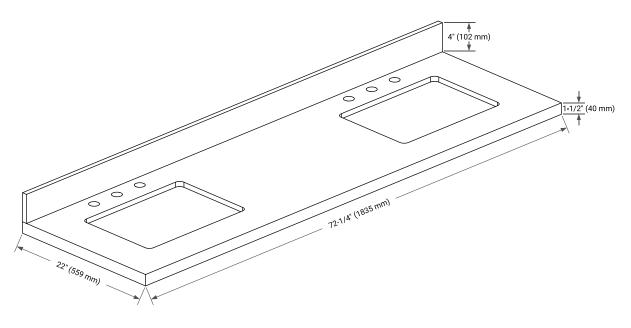

#### THREE DIMENSIONAL COUNTERTOP VIEW

# **OVERALL DIMENSIONS**

72.25" W x 22" D x 1.5" H