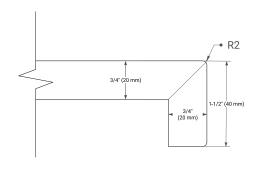

#### **BASE CABINET DIMENSIONS**

72" W x 21.5" D x 33.5" H

# **FEATURES**

• Solid wood frame with engineered wood panels

SIDE VIEW

- Dovetail drawers and joints
- Soft closing doors & drawers

#### HARDWARE FINISHES



# **AVAILABLE COLORS**



# FRONT VIEW



#### **PLAN VIEW**







# **OVERALL DIMENSIONS**

72.25" W x 22" D x 1.5" H

#### **COUNTERTOP OPTIONS**



Carrara White Quartz

# **FEATURES**

- Solid countertop with mitered edges & seams
- Undermount white rectangular sink
- Pre-drilled for 8" widespread faucet

#### **INCLUDED**

- Countertop
- Matching Backsplash
- Rectangle Sinks

# COUNTERTOP PLAN VIEW

# 72-1/4" (1835 mm) 2-1/2" (63.5 mm) 3" (204 mm) 1-3/8" (35 mm) 5-1/4" (133 mm) 5" (127 mm) 13-3/4" (350 mm)

# **EDGE SIDE VIEW**



#### THREE DIMENSIONAL COUNTERTOP VIEW