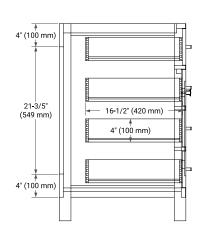

# **FEATURES**

• Solid wood frame with engineered wood panels

SIDE VIEW

- Dovetail drawers and joints
- Soft closing doors & drawers

#### **BASE CABINET DIMENSIONS**

72" W x 21.5" D x 33.5" H