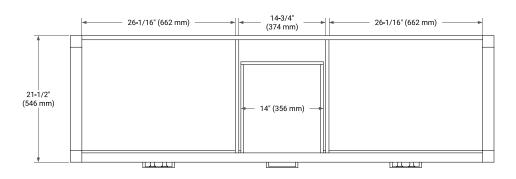

# FRONT VIEW

#### **PLAN VIEW**

#### **BASE CABINET DIMENSIONS**

72" W x 21.5" D x 33.5" H