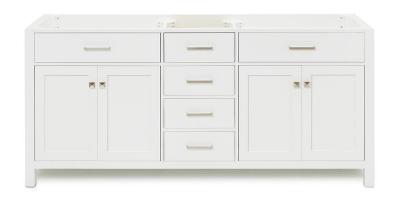

#### **BASE CABINET DIMENSIONS**

72" W x 21.5" D x 33.5" H

# **FEATURES**

• Solid wood frame with engineered wood panels

SIDE VIEW

- Dovetail drawers and joints
- Soft closing doors & drawers

# FRONT VIEW