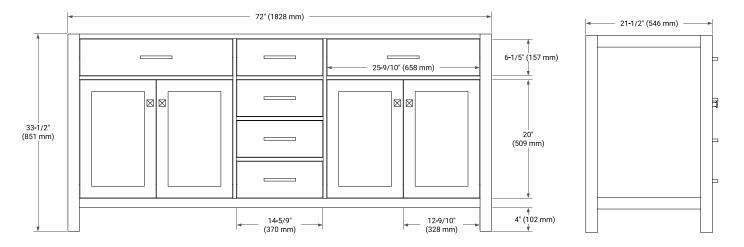

#### **BASE CABINET DIMENSIONS**

72" W x 21.5" D x 33.5" H

# **OVERALL DIMENSIONS**

72.25" W x 22" D x 1.5" H