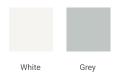

#### **BASE CABINET DIMENSIONS**

72" W x 21.5" D x 33.5" H

# **FEATURES**

• Solid wood frame with engineered wood panels

SIDE VIEW

- Dovetail drawers and joints
- Soft closing doors & drawers

#### HARDWARE FINISHES



# **AVAILABLE COLORS**



# FRONT VIEW



#### **PLAN VIEW**







# **OVERALL DIMENSIONS**

72.25" W x 22" D x 1.5" H

#### **COUNTERTOP OPTIONS**



Carrara White Quartz

# **FEATURES**

- Solid countertop with mitered edges & seams
- Undermount white rectangular sink
- Pre-drilled for 8" widespread faucet

#### **INCLUDED**

- Countertop
- Matching Backsplash
- Rectangle Sinks

# COUNTERTOP PLAN VIEW

# 72-1/4" (1835 mm) 2-1/2" (63.5 mm) 3" (204 mm) 1-3/8" (35 mm) 5-1/4" (133 mm) 5" (127 mm) 13-3/4" (350 mm)

# **EDGE SIDE VIEW**



#### THREE DIMENSIONAL COUNTERTOP VIEW