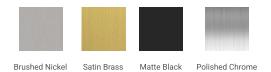

#### **BASE CABINET DIMENSIONS**

72" W x 21.5" D x 33.5" H

# **FEATURES**

• Solid wood frame with engineered wood panels

SIDE VIEW

- Dovetail drawers and joints
- Soft closing doors & drawers

#### HARDWARE FINISHES



# **AVAILABLE COLORS**



# FRONT VIEW



#### **PLAN VIEW**







# **OVERALL DIMENSIONS**

72.25" W x 22" D x 1.5" H

#### **COUNTERTOP OPTIONS**



Carrara White Quartz

# **FEATURES**

- Solid countertop with mitered edges & seams
- Undermount white rectangular sink
- Pre-drilled for 8" widespread faucet

#### **INCLUDED**

- Countertop
- Matching Backsplash
- Rectangle Sinks

# COUNTERTOP PLAN VIEW

# 72-1/4" (1835 mm) 2-1/2" (63.5 mm) 3" (204 mm) 1-3/8" (35 mm) 5-1/4" (133 mm) 5" (127 mm) 13-3/4" (350 mm)

# **EDGE SIDE VIEW**



#### THREE DIMENSIONAL COUNTERTOP VIEW