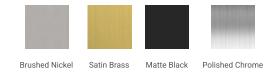

### **BASE CABINET DIMENSIONS**

60" W x 21.5" D x 33.5" H

# **FEATURES**

- Solid wood frame with engineered wood panels
- Dovetail drawers and joints
- Soft closing doors & drawers

### HARDWARE FINISHES



# **AVAILABLE COLORS**







#### SIDE VIEW



### **PLAN VIEW**







# **OVERALL DIMENSIONS**

61" W x 22" D x 0.75" H

### **COUNTERTOP OPTIONS**



Carrara Marble

# **FEATURES**

- Solid countertop with mitered edges & seams
- Undermount white rectangular sink
- Pre-drilled for 8" widespread faucet

### **INCLUDED**

- Countertop
- Matching Backsplash
- Rectangle Sink

### **COUNTERTOP PLAN VIEW**

### **EDGE SIDE VIEW**