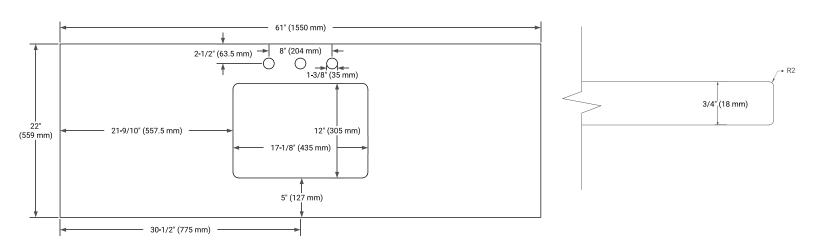

### **PLAN VIEW**

# **OVERALL DIMENSIONS**

61" W x 22" D x 0.75" H

### **COUNTERTOP PLAN VIEW**

### **EDGE SIDE VIEW**