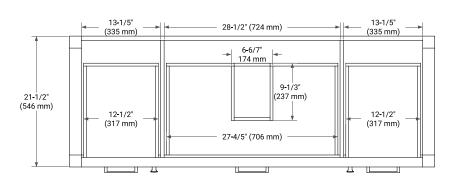

### **BASE CABINET DIMENSIONS**

60" W x 21.5" D x 33.5" H

# **FEATURES**

- Solid wood frame with engineered wood panels
- Dovetail drawers and joints
- Soft closing doors & drawers

### HARDWARE FINISHES



# **AVAILABLE COLORS**







#### SIDE VIEW



### **PLAN VIEW**







# **OVERALL DIMENSIONS**

61" W x 22" D x 0.75" H

### **COUNTERTOP OPTIONS**



Carrara Marble

# **FEATURES**

- Solid countertop with mitered edges & seams
- Undermount white rectangular sink
- Pre-drilled for 8" widespread faucet

### **INCLUDED**

- Countertop
- Matching Backsplash
- Rectangle Sink

### **COUNTERTOP PLAN VIEW**

### **EDGE SIDE VIEW**