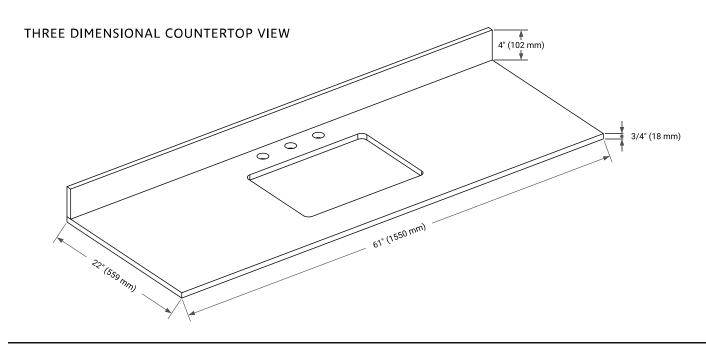

# **OVERALL DIMENSIONS**

61" W x 22" D x 0.75" H

# **FEATURES**

- Solid countertop with mitered edges & seams
- Undermount white rectangular sink
- Pre-drilled for 8" widespread faucet

### **INCLUDED**

- Countertop
- Matching Backsplash
- Rectangle Sink