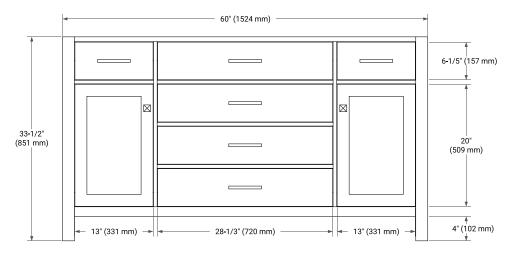

### **BASE CABINET DIMENSIONS**

60" W x 21.5" D x 33.5" H

# **FEATURES**

- Solid wood frame with engineered wood panels
- Dovetail drawers and joints
- Soft closing doors & drawers

### HARDWARE FINISHES



# **AVAILABLE COLORS**







#### SIDE VIEW



### **PLAN VIEW**







# **OVERALL DIMENSIONS**

61" W x 22" D x 0.75" H

### **COUNTERTOP OPTIONS**



Carrara Marble

# **FEATURES**

- Solid countertop with mitered edges & seams
- Undermount white rectangular sink
- Pre-drilled for 8" widespread faucet

### **INCLUDED**

- Countertop
- Matching Backsplash
- Rectangle Sink

### **COUNTERTOP PLAN VIEW**

### **EDGE SIDE VIEW**