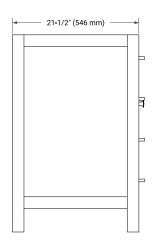

### **BASE CABINET DIMENSIONS**

60" W x 21.5" D x 33.5" H

# **FEATURES**

- Solid wood frame with engineered wood panels
- Dovetail drawers and joints
- Soft closing doors & drawers

### HARDWARE FINISHES



# **AVAILABLE COLORS**







#### SIDE VIEW



### **PLAN VIEW**







# **OVERALL DIMENSIONS**

61" W x 22" D x 0.75" H

### **COUNTERTOP OPTIONS**



Carrara Marble

# **FEATURES**

- Solid countertop with mitered edges & seams
- Undermount white rectangular sink
- Pre-drilled for 8" widespread faucet

### **INCLUDED**

- Countertop
- Matching Backsplash
- Rectangle Sink

### **COUNTERTOP PLAN VIEW**

### **EDGE SIDE VIEW**