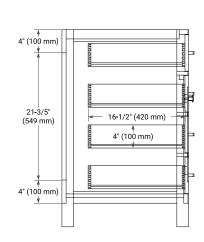

### **BASE CABINET DIMENSIONS**

60" W x 21.5" D x 33.5" H

# **FEATURES**

- Solid wood frame with engineered wood panels
- Dovetail drawers and joints
- Soft closing doors & drawers

### HARDWARE FINISHES



# **AVAILABLE COLORS**







#### SIDE VIEW



### **PLAN VIEW**







# **OVERALL DIMENSIONS**

61" W x 22" D x 0.75" H

### **COUNTERTOP OPTIONS**



Carrara Marble

# **FEATURES**

- Solid countertop with mitered edges & seams
- Undermount white rectangular sink
- Pre-drilled for 8" widespread faucet

### **INCLUDED**

- Countertop
- Matching Backsplash
- Rectangle Sink

### **COUNTERTOP PLAN VIEW**

### **EDGE SIDE VIEW**