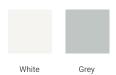

### **BASE CABINET DIMENSIONS**

60" W x 21.5" D x 33.5" H

# **FEATURES**

- Solid wood frame with engineered wood panels
- Dovetail drawers and joints
- Soft closing doors & drawers

### HARDWARE FINISHES



# **AVAILABLE COLORS**







#### SIDE VIEW



### **PLAN VIEW**







# **OVERALL DIMENSIONS**

61" W x 22" D x 0.75" H

### **COUNTERTOP OPTIONS**



Carrara Marble

# **FEATURES**

- Solid countertop with mitered edges & seams
- Undermount white rectangular sink
- Pre-drilled for 8" widespread faucet

### **INCLUDED**

- Countertop
- Matching Backsplash
- Rectangle Sink

### **COUNTERTOP PLAN VIEW**

### **EDGE SIDE VIEW**