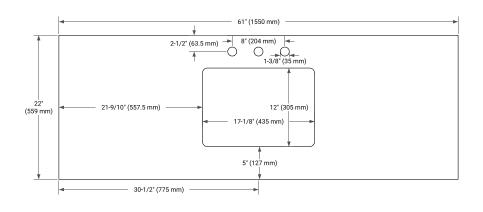

### **BASE CABINET DIMENSIONS**

60" W x 21.5" D x 33.5" H

# **FEATURES**

- Solid wood frame with engineered wood panels
- Dovetail drawers and joints
- Soft closing doors & drawers

### HARDWARE FINISHES



# **AVAILABLE COLORS**







#### SIDE VIEW



### **PLAN VIEW**







# **OVERALL DIMENSIONS**

61" W x 22" D x 1.5" H

# **COUNTERTOP OPTIONS**





Carrara Marble

White Quartz

# **FEATURES**

- Solid countertop with mitered edges & seams
- Undermount white rectangular sink
- Pre-drilled for 8" widespread faucet

### **INCLUDED**

- Countertop
- Matching Backsplash
- Rectangle Sink

### COUNTERTOP PLAN VIEW



### **EDGE SIDE VIEW**



### THREE DIMENSIONAL COUNTERTOP VIEW