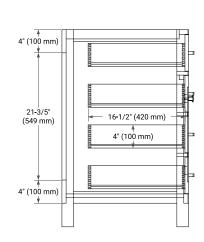

### **BASE CABINET DIMENSIONS**

60" W x 21.5" D x 33.5" H

# **FEATURES**

- Solid wood frame with engineered wood panels
- Dovetail drawers and joints
- Soft closing doors & drawers

### HARDWARE FINISHES



# **AVAILABLE COLORS**







#### SIDE VIEW



### **PLAN VIEW**







# **OVERALL DIMENSIONS**

61" W x 22" D x 1.5" H

# **COUNTERTOP OPTIONS**





Carrara Marble

White Quartz

# **FEATURES**

- Solid countertop with mitered edges & seams
- Undermount white rectangular sink
- Pre-drilled for 8" widespread faucet

### **INCLUDED**

- Countertop
- Matching Backsplash
- Rectangle Sink

### COUNTERTOP PLAN VIEW



### **EDGE SIDE VIEW**



### THREE DIMENSIONAL COUNTERTOP VIEW