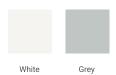

### **BASE CABINET DIMENSIONS**

60" W x 21.5" D x 33.5" H

# **FEATURES**

- Solid wood frame with engineered wood panels
- Dovetail drawers and joints
- Soft closing doors & drawers

### HARDWARE FINISHES



# **AVAILABLE COLORS**







#### SIDE VIEW



### **PLAN VIEW**







# **OVERALL DIMENSIONS**

61" W x 22" D x 1.5" H

# **COUNTERTOP OPTIONS**





Carrara Marble

White Quartz

# **FEATURES**

- Solid countertop with mitered edges & seams
- Undermount white rectangular sink
- Pre-drilled for 8" widespread faucet

### **INCLUDED**

- Countertop
- Matching Backsplash
- Rectangle Sink

### COUNTERTOP PLAN VIEW



### **EDGE SIDE VIEW**



### THREE DIMENSIONAL COUNTERTOP VIEW