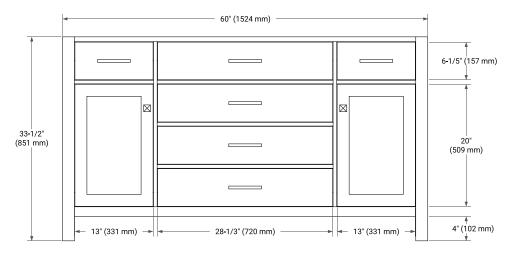

### **BASE CABINET DIMENSIONS**

60" W x 21.5" D x 33.5" H

#### SIDE VIEW

### **PLAN VIEW**