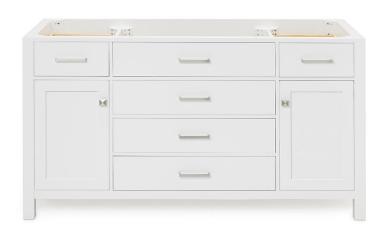

### **BASE CABINET DIMENSIONS**

60" W x 21.5" D x 33.5" H

# **FEATURES**

- Solid wood frame with engineered wood panels
- Dovetail drawers and joints
- Soft closing doors & drawers