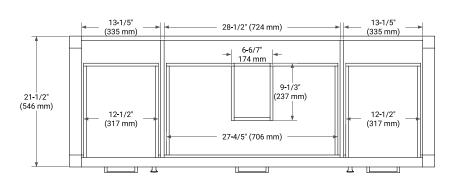

### **BASE CABINET DIMENSIONS**

60" W x 21.5" D x 33.5" H

# **FEATURES**

- Solid wood frame with engineered wood panels
- Dovetail drawers and joints
- Soft closing doors & drawers

### HARDWARE FINISHES



# **AVAILABLE COLORS**







#### SIDE VIEW



### **PLAN VIEW**







# **OVERALL DIMENSIONS**

61" W x 22" D x 1.5" H

# **COUNTERTOP OPTIONS**





Carrara Marble

White Quartz

# **FEATURES**

- Solid countertop with mitered edges & seams
- Undermount white rectangular sink
- Pre-drilled for 8" widespread faucet

### **INCLUDED**

- Countertop
- Matching Backsplash
- Rectangle Sink

### COUNTERTOP PLAN VIEW



### **EDGE SIDE VIEW**



### THREE DIMENSIONAL COUNTERTOP VIEW