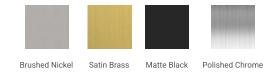

### **BASE CABINET DIMENSIONS**

60" W x 21.5" D x 33.5" H

# **FEATURES**

- Solid wood frame with engineered wood panels
- Dovetail drawers and joints
- Soft closing doors & drawers

### HARDWARE FINISHES



# **AVAILABLE COLORS**







#### SIDE VIEW



### **PLAN VIEW**







# **OVERALL DIMENSIONS**

61" W x 22" D x 1.5" H

# **COUNTERTOP OPTIONS**





Carrara Marble

White Quartz

# **FEATURES**

- Solid countertop with mitered edges & seams
- Undermount white rectangular sink
- Pre-drilled for 8" widespread faucet

### **INCLUDED**

- Countertop
- Matching Backsplash
- Rectangle Sink

### COUNTERTOP PLAN VIEW



### **EDGE SIDE VIEW**



### THREE DIMENSIONAL COUNTERTOP VIEW