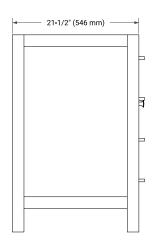

### **BASE CABINET DIMENSIONS**

60" W x 21.5" D x 33.5" H

# **FEATURES**

- Solid wood frame with engineered wood panels
- Dovetail drawers and joints
- Soft closing doors & drawers

### HARDWARE FINISHES



# **AVAILABLE COLORS**







#### SIDE VIEW



### **PLAN VIEW**







# **OVERALL DIMENSIONS**

61" W x 22" D x 1.5" H

# **COUNTERTOP OPTIONS**





Carrara Marble

White Quartz

# **FEATURES**

- Solid countertop with mitered edges & seams
- Undermount white rectangular sink
- Pre-drilled for 8" widespread faucet

### **INCLUDED**

- Countertop
- Matching Backsplash
- Rectangle Sink

### COUNTERTOP PLAN VIEW



### **EDGE SIDE VIEW**



### THREE DIMENSIONAL COUNTERTOP VIEW