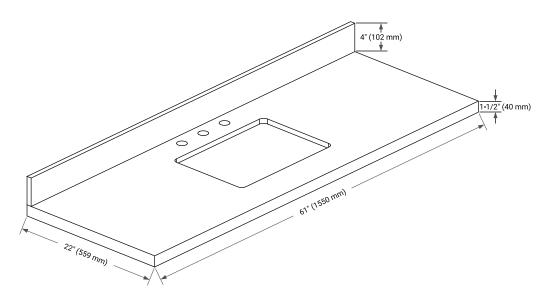

### THREE DIMENSIONAL COUNTERTOP VIEW

# **FEATURES**

- Solid countertop with mitered edges & seams
- Undermount white rectangular sink
- Pre-drilled for 8" widespread faucet

### **INCLUDED**

- Countertop
- Matching Backsplash
- Rectangle Sink