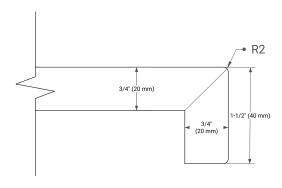

### **BASE CABINET DIMENSIONS**

60" W x 21.5" D x 33.5" H

# **FEATURES**

- Solid wood frame with engineered wood panels
- Dovetail drawers and joints
- Soft closing doors & drawers

### HARDWARE FINISHES



# **AVAILABLE COLORS**







#### SIDE VIEW



### **PLAN VIEW**







# **OVERALL DIMENSIONS**

61" W x 22" D x 1.5" H

# **COUNTERTOP OPTIONS**





Carrara Marble

White Quartz

# **FEATURES**

- Solid countertop with mitered edges & seams
- Undermount white rectangular sink
- Pre-drilled for 8" widespread faucet

### **INCLUDED**

- Countertop
- Matching Backsplash
- Rectangle Sink

### COUNTERTOP PLAN VIEW



### **EDGE SIDE VIEW**



### THREE DIMENSIONAL COUNTERTOP VIEW