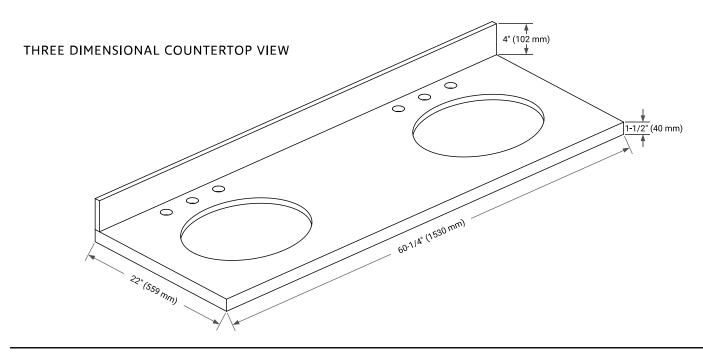

### **BASE CABINET DIMENSIONS**

60" W x 21.5" D x 33.5" H

## **FEATURES**

- Solid wood frame with engineered wood panels
- Dovetail drawers and joints
- Soft closing doors & drawers

### HARDWARE FINISHES



# **AVAILABLE COLORS**



#### **FRONT VIEW**



## SIDE VIEW



### **PLAN VIEW**







## **OVERALL DIMENSIONS**

60.25" W x 22" D x 1.5" H

### **COUNTERTOP OPTIONS**



Carrara White Quartz

## **FEATURES**

- Solid countertop with mitered edges & seams
- Undermount white oval sink
- Pre-drilled for 8" widespread faucet

### **INCLUDED**

- Countertop
- Matching Backsplash
- Oval Sinks

### **COUNTERTOP PLAN VIEW**

# EDGE SIDE VIEW