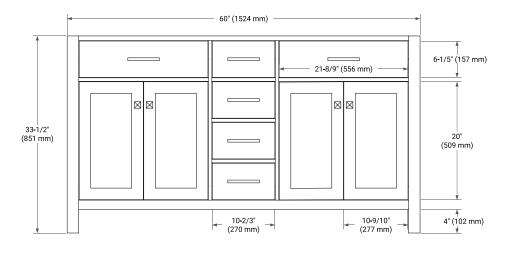

#### **FRONT VIEW**

### **PLAN VIEW**

### **BASE CABINET DIMENSIONS**

60" W x 21.5" D x 33.5" H