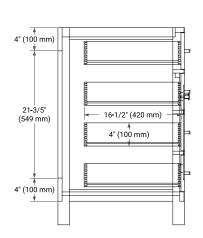

### **BASE CABINET DIMENSIONS**

60" W x 21.5" D x 33.5" H

## **FEATURES**

- Solid wood frame with engineered wood panels
- Dovetail drawers and joints
- Soft closing doors & drawers

### HARDWARE FINISHES



# **AVAILABLE COLORS**



#### **FRONT VIEW**



## SIDE VIEW



### **PLAN VIEW**







## **OVERALL DIMENSIONS**

60.25" W x 22" D x 1.5" H

### **COUNTERTOP OPTIONS**



Carrara White Quartz

## **FEATURES**

- Solid countertop with mitered edges & seams
- Undermount white oval sink
- Pre-drilled for 8" widespread faucet

### **INCLUDED**

- Countertop
- Matching Backsplash
- Oval Sinks

### **COUNTERTOP PLAN VIEW**

# EDGE SIDE VIEW