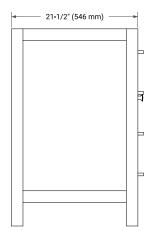

### **BASE CABINET DIMENSIONS**

60" W x 21.5" D x 33.5" H

## **FEATURES**

- Solid wood frame with engineered wood panels
- Dovetail drawers and joints
- Soft closing doors & drawers

### HARDWARE FINISHES



# **AVAILABLE COLORS**



#### **FRONT VIEW**



## SIDE VIEW



### **PLAN VIEW**







## **OVERALL DIMENSIONS**

60.25" W x 22" D x 1.5" H

### **COUNTERTOP OPTIONS**



Carrara White Quartz

## **FEATURES**

- Solid countertop with mitered edges & seams
- Undermount white oval sink
- Pre-drilled for 8" widespread faucet

### **INCLUDED**

- Countertop
- Matching Backsplash
- Oval Sinks

### **COUNTERTOP PLAN VIEW**

# EDGE SIDE VIEW