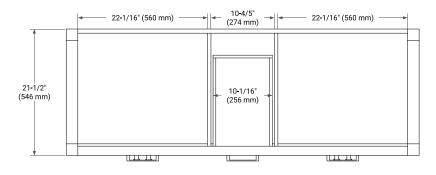

### **BASE CABINET DIMENSIONS**

60" W x 21.5" D x 33.5" H

## **FEATURES**

- Solid wood frame with engineered wood panels
- Dovetail drawers and joints
- Soft closing doors & drawers

### HARDWARE FINISHES



# **AVAILABLE COLORS**



#### **FRONT VIEW**



## SIDE VIEW



### **PLAN VIEW**







## **OVERALL DIMENSIONS**

60.25" W x 22" D x 1.5" H

### **COUNTERTOP OPTIONS**



Carrara White Quartz

## **FEATURES**

- Solid countertop with mitered edges & seams
- Undermount white oval sink
- Pre-drilled for 8" widespread faucet

### **INCLUDED**

- Countertop
- Matching Backsplash
- Oval Sinks

### **COUNTERTOP PLAN VIEW**

# EDGE SIDE VIEW