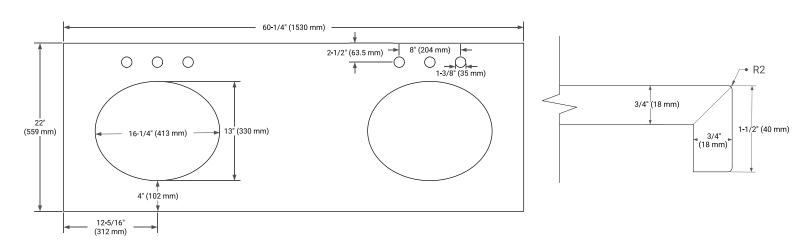

## **OVERALL DIMENSIONS**

60.25" W x 22" D x 1.5" H

## **FEATURES**

- Solid countertop with mitered edges & seams
- Undermount white oval sink
- Pre-drilled for 8" widespread faucet

### **COUNTERTOP PLAN VIEW**

# EDGE SIDE VIEW