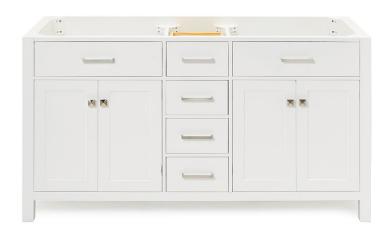

### **BASE CABINET DIMENSIONS**

60" W x 21.5" D x 33.5" H

## **FEATURES**

- Solid wood frame with engineered wood panels
- Dovetail drawers and joints
- Soft closing doors & drawers