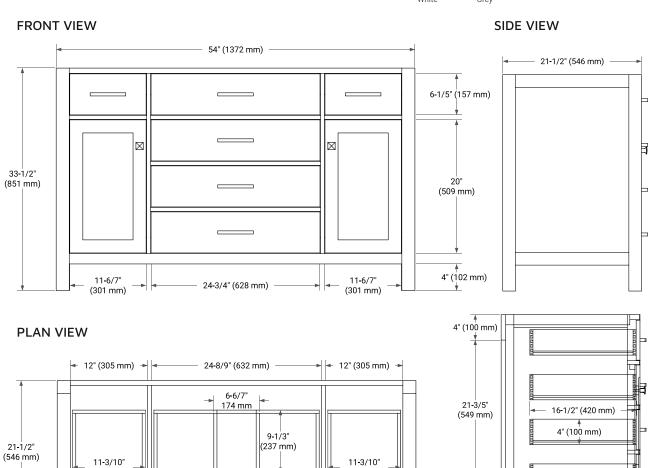

(287 mm)

24-1/6" (614 mm)

### **BASE CABINET DIMENSIONS**

54" W x 21.5" D x 33.5" H

# **FEATURES**

- Solid wood frame with engineered wood panels
- Dovetail drawers and joints
- Soft closing doors & drawers

### HARDWARE FINISHES



# **AVAILABLE COLORS**





(287 mm)

4" (100 mm)



# **OVERALL DIMENSIONS**

55" W x 22" D x 0.75" H

### **COUNTERTOP OPTIONS**



Carrara Marble

# **FEATURES**

- Solid countertop with mitered edges & seams
- Undermount white oval sink
- Pre-drilled for 8" widespread faucet

### **INCLUDED**

- Countertop
- Matching Backsplash
- Oval Sink

### COUNTERTOP PLAN VIEW

# 55" (1397 mm) 2-1/2" (63.5 mm) 8" (204 mm) 1-3/8" (35 mm) 19-3/8" (492 mm) 16-1/4" (413 mm) 4" (102 mm) 27-1/2" (698.5 mm)

# **EDGE SIDE VIEW**



# THREE DIMENSIONAL COUNTERTOP VIEW