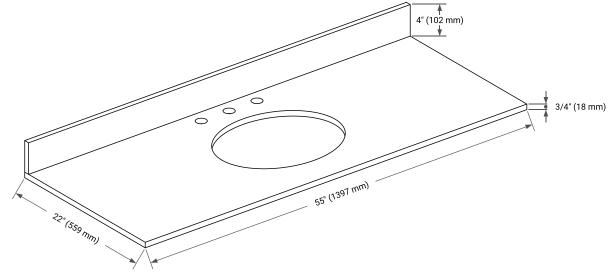

# **OVERALL DIMENSIONS**

55" W x 22" D x 0.75" H

# THREE DIMENSIONAL COUNTERTOP VIEW