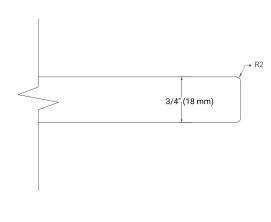

(287 mm)

24-1/6" (614 mm)

### **BASE CABINET DIMENSIONS**

54" W x 21.5" D x 33.5" H

# **FEATURES**

- Solid wood frame with engineered wood panels
- Dovetail drawers and joints
- Soft closing doors & drawers

### HARDWARE FINISHES



# **AVAILABLE COLORS**





(287 mm)

4" (100 mm)



# **OVERALL DIMENSIONS**

55" W x 22" D x 0.75" H

### **COUNTERTOP OPTIONS**



Carrara Marble

# **FEATURES**

- Solid countertop with mitered edges & seams
- Undermount white oval sink
- Pre-drilled for 8" widespread faucet

### **INCLUDED**

- Countertop
- Matching Backsplash
- Oval Sink

### COUNTERTOP PLAN VIEW

# 55" (1397 mm) 2-1/2" (63.5 mm) 8" (204 mm) 1-3/8" (35 mm) 19-3/8" (492 mm) 16-1/4" (413 mm) 4" (102 mm) 27-1/2" (698.5 mm)

# **EDGE SIDE VIEW**



# THREE DIMENSIONAL COUNTERTOP VIEW