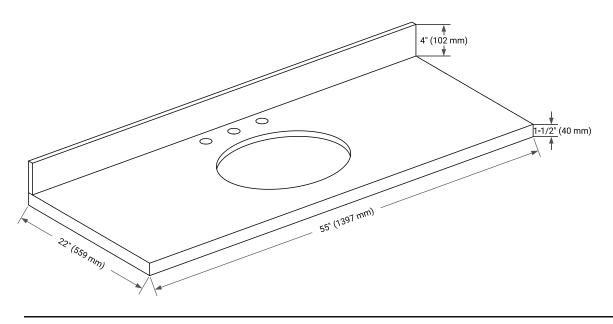

# **OVERALL DIMENSIONS**

55" W x 22" D x 1.5" H

# THREE DIMENSIONAL COUNTERTOP VIEW