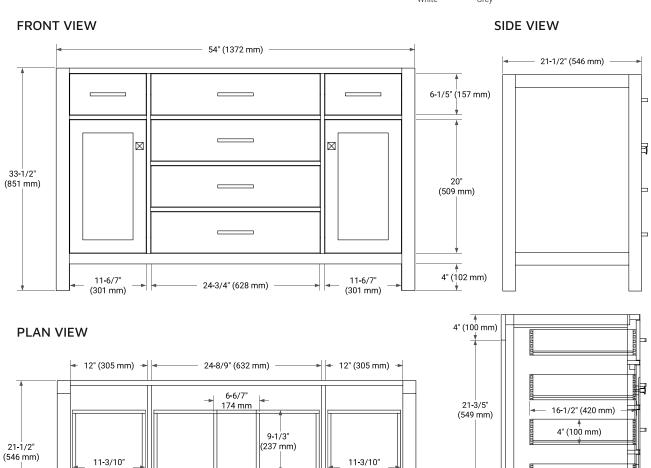

(287 mm)

24-1/6" (614 mm)

### **BASE CABINET DIMENSIONS**

54" W x 21.5" D x 33.5" H

# **FEATURES**

- Solid wood frame with engineered wood panels
- Dovetail drawers and joints
- Soft closing doors & drawers

### HARDWARE FINISHES



# **AVAILABLE COLORS**





(287 mm)

4" (100 mm)



# **OVERALL DIMENSIONS**

55" W x 22" D x 1.5" H

### **COUNTERTOP OPTIONS**





Carrara Marble

White Quartz

# **FEATURES**

- Solid countertop with mitered edges & seams
- Undermount white oval sink
- Pre-drilled for 8" widespread faucet

### **INCLUDED**

- Countertop
- Matching Backsplash
- Oval Sink

### COUNTERTOP PLAN VIEW

# 55" (1397 mm) 2-1/2" (63.5 mm) 8" (204 mm) 13" (330 mm) 19-3/8" (492 mm) 27-1/2" (698.5 mm)

# **EDGE SIDE VIEW**



# THREE DIMENSIONAL COUNTERTOP VIEW