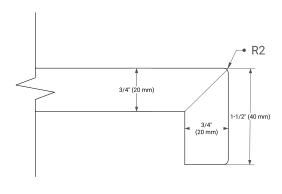

(287 mm)

24-1/6" (614 mm)

### **BASE CABINET DIMENSIONS**

54" W x 21.5" D x 33.5" H

# **FEATURES**

- Solid wood frame with engineered wood panels
- Dovetail drawers and joints
- Soft closing doors & drawers

### HARDWARE FINISHES



# **AVAILABLE COLORS**





(287 mm)

4" (100 mm)



# **OVERALL DIMENSIONS**

55" W x 22" D x 1.5" H

### **COUNTERTOP OPTIONS**





Carrara Marble

White Quartz

# **FEATURES**

- Solid countertop with mitered edges & seams
- Undermount white oval sink
- Pre-drilled for 8" widespread faucet

### **INCLUDED**

- Countertop
- Matching Backsplash
- Oval Sink

### COUNTERTOP PLAN VIEW

# 55" (1397 mm) 2-1/2" (63.5 mm) 8" (204 mm) 13" (330 mm) 19-3/8" (492 mm) 27-1/2" (698.5 mm)

# **EDGE SIDE VIEW**



# THREE DIMENSIONAL COUNTERTOP VIEW