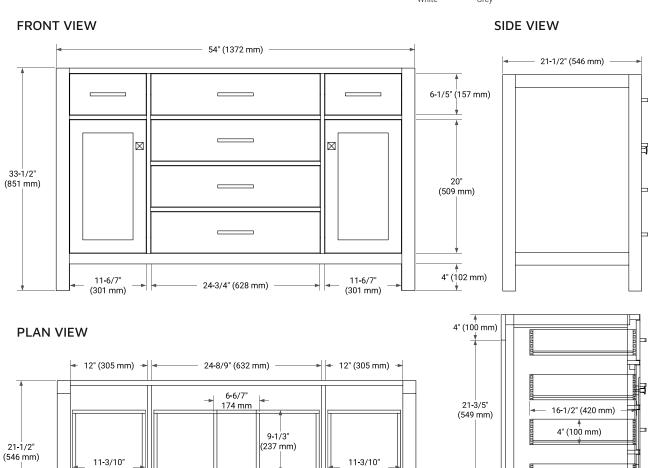

### **BASE CABINET DIMENSIONS**

54" W x 21.5" D x 33.5" H

(287 mm)

24-1/6" (614 mm)