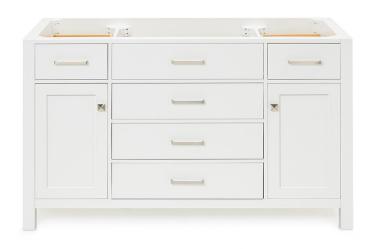

### **BASE CABINET DIMENSIONS**

54" W x 21.5" D x 33.5" H

# **FEATURES**

- Solid wood frame with engineered wood panels
- Dovetail drawers and joints
- Soft closing doors & drawers