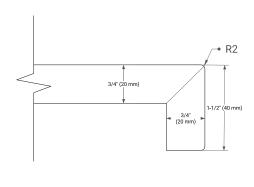

(287 mm)

24-1/6" (614 mm)

### **BASE CABINET DIMENSIONS**

54" W x 21.5" D x 33.5" H

# **FEATURES**

- Solid wood frame with engineered wood panels
- Dovetail drawers and joints
- Soft closing doors & drawers

## HARDWARE FINISHES



# **AVAILABLE COLORS**





(287 mm)

4" (100 mm)



# **OVERALL DIMENSIONS**

54.25" W x 22" D x 1.5" H

## **COUNTERTOP OPTIONS**



Carrara White Quartz

# **FEATURES**

- Solid countertop with mitered edges & seams
- Undermount white rectangular sink
- Pre-drilled for 8" widespread faucet

### **INCLUDED**

- Countertop
- Matching Backsplash
- Rectangle Sink

### **COUNTERTOP PLAN VIEW**

# 

### **EDGE SIDE VIEW**



### THREE DIMENSIONAL COUNTERTOP VIEW