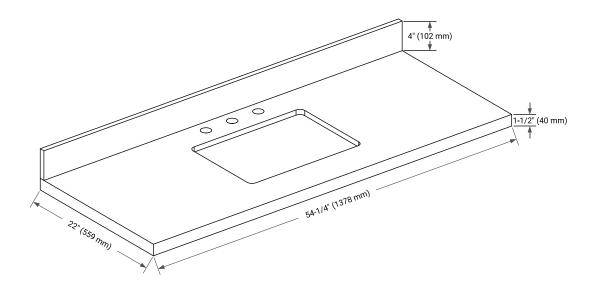

# **OVERALL DIMENSIONS**

54.25" W x 22" D x 1.5" H

### **COUNTERTOP PLAN VIEW**

### THREE DIMENSIONAL COUNTERTOP VIEW