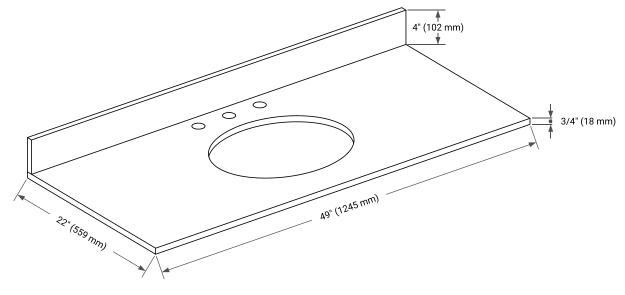

### **BASE CABINET DIMENSIONS**

48" W x 21.5" D x 33.5" H

### **FEATURES**

- Solid wood frame with engineered wood panels
- Dovetail drawers and joints
- Soft closing doors & drawers

### HARDWARE FINISHES



# **AVAILABLE COLORS**



#### **FRONT VIEW**



#### SIDE VIEW



#### **PLAN VIEW**







### **OVERALL DIMENSIONS**

49" W x 22" D x 0.75" H

### **COUNTERTOP OPTIONS**



Carrara Marble

### **FEATURES**

- Solid countertop with mitered edges & seams
- Undermount white oval sink
- Pre-drilled for 8" widespread faucet

#### **INCLUDED**

- Countertop
- Matching Backsplash
- Oval Sink

## COUNTERTOP PLAN VIEW



#### **EDGE SIDE VIEW**



### THREE DIMENSIONAL COUNTERTOP VIEW