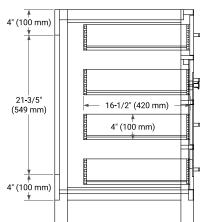

### **BASE CABINET DIMENSIONS**

48" W x 21.5" D x 33.5" H

### **FEATURES**

- Solid wood frame with engineered wood panels
- Dovetail drawers and joints
- Soft closing doors & drawers

### HARDWARE FINISHES



# **AVAILABLE COLORS**



#### **FRONT VIEW**



#### SIDE VIEW



#### **PLAN VIEW**







### **OVERALL DIMENSIONS**

49" W x 22" D x 0.75" H

### **COUNTERTOP OPTIONS**



Carrara Marble

### **FEATURES**

- Solid countertop with mitered edges & seams
- Undermount white oval sink
- Pre-drilled for 8" widespread faucet

#### **INCLUDED**

- Countertop
- Matching Backsplash
- Oval Sink

## COUNTERTOP PLAN VIEW



#### **EDGE SIDE VIEW**



### THREE DIMENSIONAL COUNTERTOP VIEW