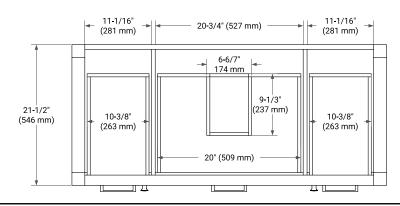

### **BASE CABINET DIMENSIONS**

48" W x 21.5" D x 33.5" H

#### **FRONT VIEW**

#### **PLAN VIEW**