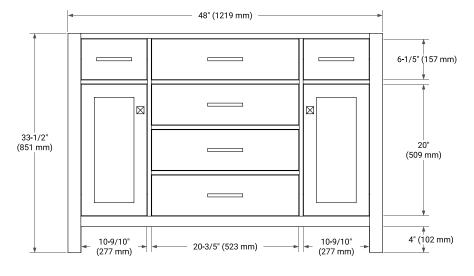

### **BASE CABINET DIMENSIONS**

48" W x 21.5" D x 33.5" H

#### **FRONT VIEW**

#### **PLAN VIEW**