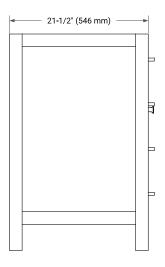

### **BASE CABINET DIMENSIONS**

48" W x 21.5" D x 33.5" H

### **FEATURES**

- Solid wood frame with engineered wood panels
- Dovetail drawers and joints
- Soft closing doors & drawers

### HARDWARE FINISHES



# **AVAILABLE COLORS**



#### **FRONT VIEW**



#### SIDE VIEW



#### **PLAN VIEW**







### **OVERALL DIMENSIONS**

49" W x 22" D x 0.75" H

### **COUNTERTOP OPTIONS**



Carrara Marble

### **FEATURES**

- Solid countertop with mitered edges & seams
- Undermount white oval sink
- Pre-drilled for 8" widespread faucet

#### **INCLUDED**

- Countertop
- Matching Backsplash
- Oval Sink

## COUNTERTOP PLAN VIEW



#### **EDGE SIDE VIEW**



### THREE DIMENSIONAL COUNTERTOP VIEW