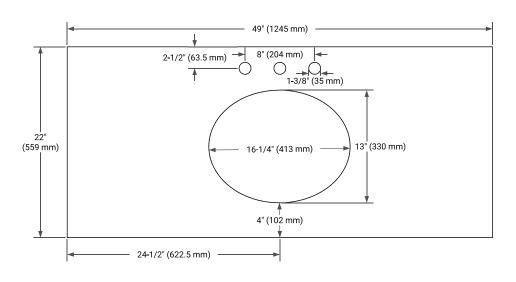

### **OVERALL DIMENSIONS**

49" W x 22" D x 0.75" H

### **FEATURES**

- Solid countertop with mitered edges & seams
- Undermount white oval sink
- Pre-drilled for 8" widespread faucet

## COUNTERTOP PLAN VIEW