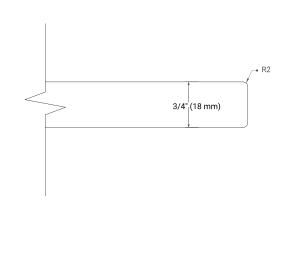

### **BASE CABINET DIMENSIONS**

48" W x 21.5" D x 33.5" H

### **FEATURES**

- Solid wood frame with engineered wood panels
- Dovetail drawers and joints
- Soft closing doors & drawers

### HARDWARE FINISHES



# **AVAILABLE COLORS**



#### **FRONT VIEW**



#### SIDE VIEW



#### **PLAN VIEW**







### **OVERALL DIMENSIONS**

49" W x 22" D x 0.75" H

### **COUNTERTOP OPTIONS**



Carrara Marble

### **FEATURES**

- Solid countertop with mitered edges & seams
- Undermount white oval sink
- Pre-drilled for 8" widespread faucet

#### **INCLUDED**

- Countertop
- Matching Backsplash
- Oval Sink

## COUNTERTOP PLAN VIEW



#### **EDGE SIDE VIEW**



### THREE DIMENSIONAL COUNTERTOP VIEW