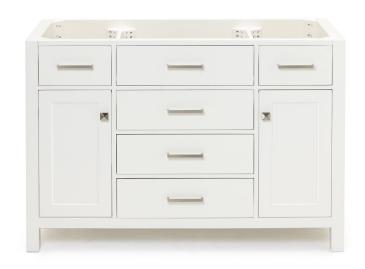

### **BASE CABINET DIMENSIONS**

48" W x 21.5" D x 33.5" H

### **FEATURES**

- Solid wood frame with engineered wood panels
- Dovetail drawers and joints
- Soft closing doors & drawers