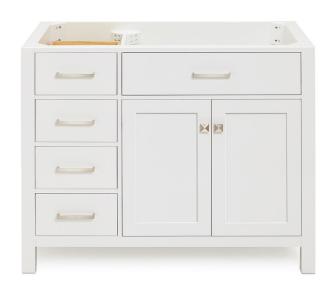

## **BASE CABINET DIMENSIONS**

42" W x 21.5" D x 33.5" H

## **FEATURES**

- Solid wood frame with engineered wood panels
- Dovetail drawers and joints
- Soft closing doors & drawers