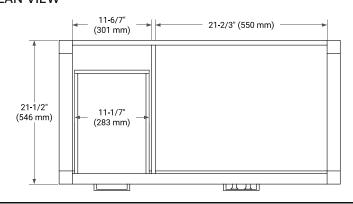

## **BASE CABINET DIMENSIONS**

42" W x 21.5" D x 33.5" H

## **FEATURES**

- Solid wood frame with engineered wood panels
- Dovetail drawers and joints
- Soft closing doors & drawers

## HARDWARE FINISHES



## **AVAILABLE COLORS**



#### **FRONT VIEW**



#### SIDE VIEW



# **PLAN VIEW**







### **OVERALL DIMENSIONS**

43" W x 22" D x 1.5" H

### **COUNTERTOP OPTIONS**





Carrara Marble

White Quartz

## **FEATURES**

- Solid countertop with mitered edges & seams
- Undermount white rectangular sink
- Pre-drilled for 8" widespread faucet

### **INCLUDED**

- Countertop
- Matching Backsplash
- Rectangle Sink

#### COUNTERTOP PLAN VIEW



### **EDGE SIDE VIEW**