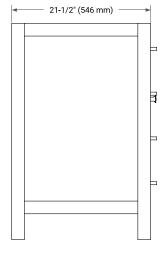

## **BASE CABINET DIMENSIONS**

42" W x 21.5" D x 33.5" H

## **FEATURES**

- Solid wood frame with engineered wood panels
- Dovetail drawers and joints
- Soft closing doors & drawers

## HARDWARE FINISHES



## **AVAILABLE COLORS**



#### **FRONT VIEW**



#### SIDE VIEW



# **PLAN VIEW**







### **OVERALL DIMENSIONS**

43" W x 22" D x 1.5" H

### **COUNTERTOP OPTIONS**





Carrara Marble

White Quartz

## **FEATURES**

- Solid countertop with mitered edges & seams
- Undermount white rectangular sink
- Pre-drilled for 8" widespread faucet

### **INCLUDED**

- Countertop
- Matching Backsplash
- Rectangle Sink

#### COUNTERTOP PLAN VIEW



### **EDGE SIDE VIEW**