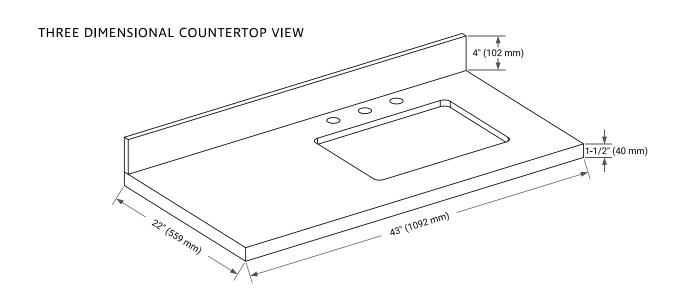

### **OVERALL DIMENSIONS**

43" W x 22" D x 1.5" H

## **FEATURES**

- Solid countertop with mitered edges & seams
- Undermount white rectangular sink
- Pre-drilled for 8" widespread faucet

### **INCLUDED**

- Countertop
- Matching Backsplash
- Rectangle Sink