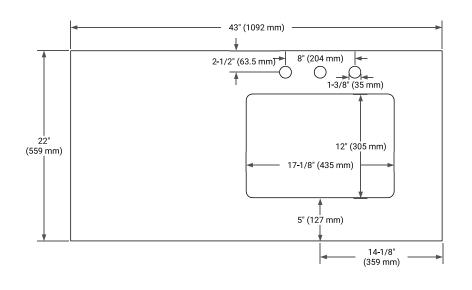

# **PLAN VIEW**

### **OVERALL DIMENSIONS**

43" W x 22" D x 1.5" H

## **FEATURES**

- Solid countertop with mitered edges & seams
- Undermount white rectangular sink
- Pre-drilled for 8" widespread faucet

### **INCLUDED**

- Countertop
- Matching Backsplash
- Rectangle Sink