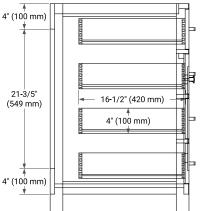

## **BASE CABINET DIMENSIONS**

42" W x 21.5" D x 33.5" H

## **FEATURES**

- Solid wood frame with engineered wood panels
- Dovetail drawers and joints
- Soft closing doors & drawers

## HARDWARE FINISHES



## **AVAILABLE COLORS**



#### **FRONT VIEW**



#### SIDE VIEW



# **PLAN VIEW**







### **OVERALL DIMENSIONS**

43" W x 22" D x 1.5" H

### **COUNTERTOP OPTIONS**





Carrara Marble

White Quartz

## **FEATURES**

- Solid countertop with mitered edges & seams
- Undermount white rectangular sink
- Pre-drilled for 8" widespread faucet

### **INCLUDED**

- Countertop
- Matching Backsplash
- Rectangle Sink

#### COUNTERTOP PLAN VIEW



### **EDGE SIDE VIEW**