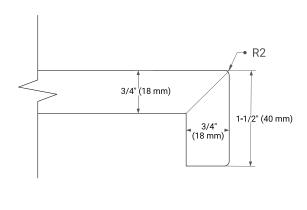

## **BASE CABINET DIMENSIONS**

42" W x 21.5" D x 33.5" H

## **FEATURES**

- Solid wood frame with engineered wood panels
- Dovetail drawers and joints
- Soft closing doors & drawers

## HARDWARE FINISHES



## **AVAILABLE COLORS**



#### **FRONT VIEW**



#### SIDE VIEW



# **PLAN VIEW**







### **OVERALL DIMENSIONS**

43" W x 22" D x 1.5" H

### **COUNTERTOP OPTIONS**





Carrara Marble

White Quartz

## **FEATURES**

- Solid countertop with mitered edges & seams
- Undermount white rectangular sink
- Pre-drilled for 8" widespread faucet

### **INCLUDED**

- Countertop
- Matching Backsplash
- Rectangle Sink

#### COUNTERTOP PLAN VIEW



### **EDGE SIDE VIEW**