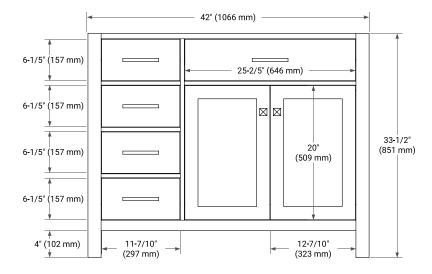

#### **FRONT VIEW**

#### SIDE VIEW

# **PLAN VIEW**

## **BASE CABINET DIMENSIONS**

42" W x 21.5" D x 33.5" H