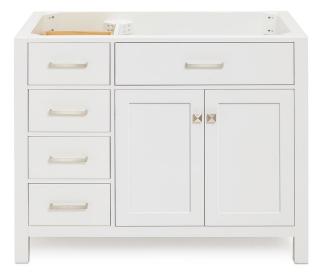

# ARIEL

### **BASE CABINET DIMENSIONS**

42" W x 21.5" D x 33.5" H

#### **FEATURES**

- Solid wood frame with engineered wood panels
- Dovetail drawers and joints
- Soft closing doors & drawers