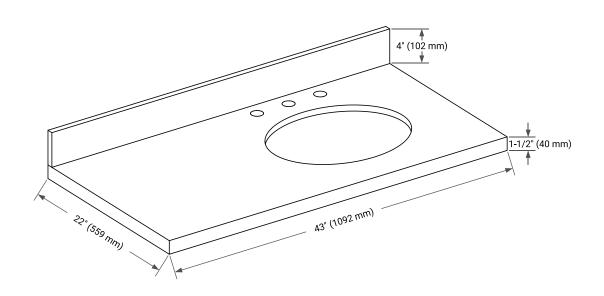

#### OVERALL DIMENSIONS

43" W x 22" D x 1.5" H

#### FEATURES

- Solid countertop with mitered edges & seams
- Undermount white oval sink
- Pre-drilled for 8" widespread faucet

#### INCLUDED

- Countertop
- Matching Backsplash
- Oval Sink

## 43" (1092 mm) 2-1/2" (63.5 mm) 8" (204 mm) 1-3/8" (35 mm) 3/4" (18 mm) 3/4" (18 mm) 4" (102 mm) 4" (102 mm) 14-1/8" (359 mm)

THREE DIMENSIONAL COUNTERTOP VIEW