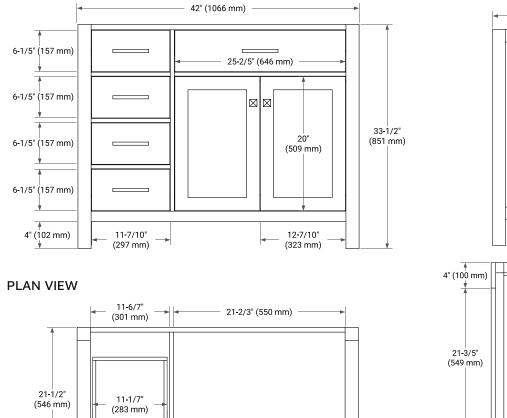

### **BASE CABINET DIMENSIONS**

42" W x 21.5" D x 33.5" H

#### SIDE VIEW

– 21-1/2" (546 mm)

#### FRONT VIEW

www.arielbath.com

• R2

1-1/2" (40 mm)

3/4"

(18 mm)

#### OVERALL DIMENSIONS

43" W x 22" D x 1.5" H