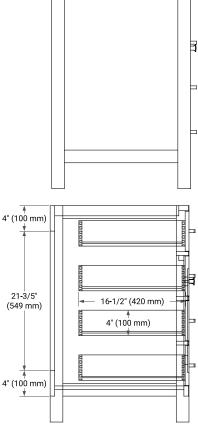

#### SIDE VIEW

– 21-1/2" (546 mm)

#### FRONT VIEW

www.arielbath.com

• R2

1-1/2" (40 mm)

3/4"

(18 mm)