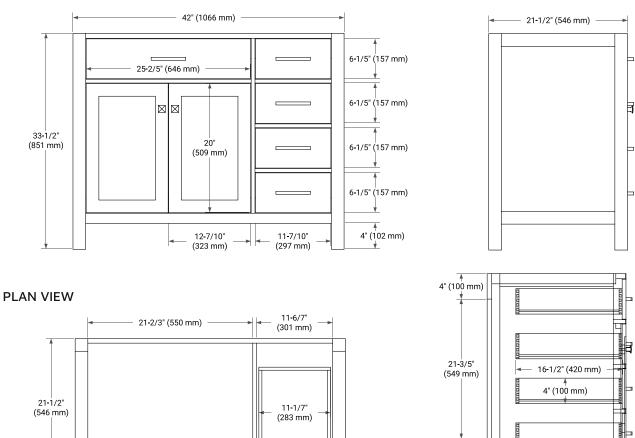

# **BASE CABINET DIMENSIONS**

42" W x 21.5" D x 33.5" H

#### FRONT VIEW

SIDE VIEW

П

# **OVERALL DIMENSIONS**

43" W x 22" D x 0.75" H

#### COUNTERTOP PLAN VIEW

2-1/2" (63.5 mm)

14-1/8" (359 mm)

4

22'

(559 mm)