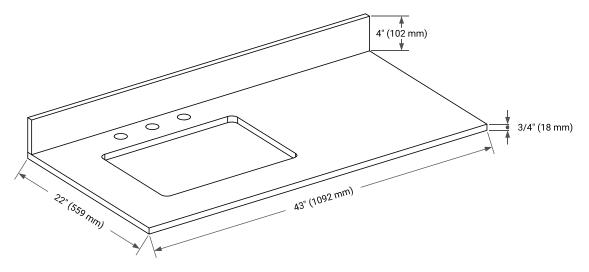

# **OVERALL DIMENSIONS**

43" W x 22" D x 0.75" H

#### THREE DIMENSIONAL COUNTERTOP VIEW

8" (204 mm)

 $\bigcirc$ 

17-1/8" (435 mm)

5" (127 mm)

) \_\_\_\_(]\_\_\_ 1-3/8" (35 mm)

12" (305 mm)