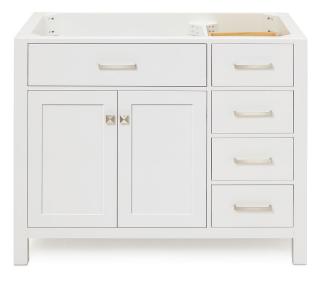

# **BASE CABINET DIMENSIONS**

42" W x 21.5" D x 33.5" H

# **FEATURES**

- Solid wood frame with engineered wood panels
- Dovetail drawers and joints
- Soft closing doors & drawers