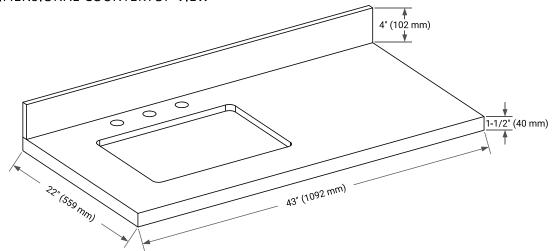

# THREE DIMENSIONAL COUNTERTOP VIEW

# **FEATURES**

- Solid countertop with mitered edges & seams
- Undermount white rectangular sink
- Pre-drilled for 8" widespread faucet