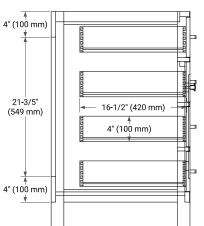

## **BASE CABINET DIMENSIONS**

42" W x 21.5" D x 33.5" H

# **FEATURES**

- Solid wood frame with engineered wood panels
- Dovetail drawers and joints
- Soft closing doors & drawers

# HARDWARE FINISHES



# **AVAILABLE COLORS**



#### **FRONT VIEW**



#### SIDE VIEW



# **PLAN VIEW**







## **OVERALL DIMENSIONS**

43" W x 22" D x 1.5" H

## **COUNTERTOP OPTIONS**





Carrara Marble

White Quartz

# **FEATURES**

- Solid countertop with mitered edges & seams
- Undermount white rectangular sink
- Pre-drilled for 8" widespread faucet

## **INCLUDED**

- Countertop
- Matching Backsplash
- Rectangle Sink

#### COUNTERTOP PLAN VIEW



## **EDGE SIDE VIEW**



# THREE DIMENSIONAL COUNTERTOP VIEW