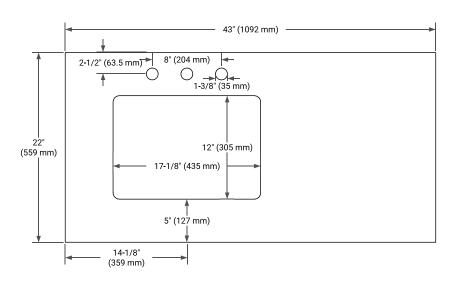

## **BASE CABINET DIMENSIONS**

42" W x 21.5" D x 33.5" H

# **FEATURES**

- Solid wood frame with engineered wood panels
- Dovetail drawers and joints
- Soft closing doors & drawers

# HARDWARE FINISHES



# **AVAILABLE COLORS**



#### **FRONT VIEW**



#### SIDE VIEW



# **PLAN VIEW**







## **OVERALL DIMENSIONS**

43" W x 22" D x 1.5" H

## **COUNTERTOP OPTIONS**





Carrara Marble

White Quartz

# **FEATURES**

- Solid countertop with mitered edges & seams
- Undermount white rectangular sink
- Pre-drilled for 8" widespread faucet

## **INCLUDED**

- Countertop
- Matching Backsplash
- Rectangle Sink

#### COUNTERTOP PLAN VIEW



## **EDGE SIDE VIEW**



# THREE DIMENSIONAL COUNTERTOP VIEW