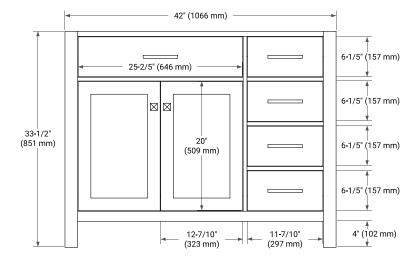

## **BASE CABINET DIMENSIONS**

42" W x 21.5" D x 33.5" H

#### **FRONT VIEW**

#### SIDE VIEW

# **PLAN VIEW**