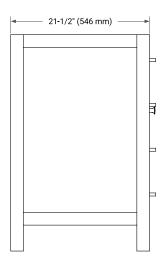

## **BASE CABINET DIMENSIONS**

42" W x 21.5" D x 33.5" H

# **FEATURES**

- Solid wood frame with engineered wood panels
- Dovetail drawers and joints
- Soft closing doors & drawers

# HARDWARE FINISHES



# **AVAILABLE COLORS**



#### **FRONT VIEW**



#### SIDE VIEW



# **PLAN VIEW**







## **OVERALL DIMENSIONS**

43" W x 22" D x 1.5" H

## **COUNTERTOP OPTIONS**





Carrara Marble

White Quartz

# **FEATURES**

- Solid countertop with mitered edges & seams
- Undermount white rectangular sink
- Pre-drilled for 8" widespread faucet

## **INCLUDED**

- Countertop
- Matching Backsplash
- Rectangle Sink

#### COUNTERTOP PLAN VIEW



## **EDGE SIDE VIEW**



# THREE DIMENSIONAL COUNTERTOP VIEW