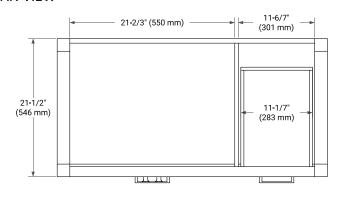

## **BASE CABINET DIMENSIONS**

42" W x 21.5" D x 33.5" H

# **FEATURES**

- Solid wood frame with engineered wood panels
- Dovetail drawers and joints
- Soft closing doors & drawers

# HARDWARE FINISHES



# **AVAILABLE COLORS**



#### **FRONT VIEW**



#### SIDE VIEW



# **PLAN VIEW**







## **OVERALL DIMENSIONS**

43" W x 22" D x 1.5" H

## **COUNTERTOP OPTIONS**





Carrara Marble

White Quartz

# **FEATURES**

- Solid countertop with mitered edges & seams
- Undermount white rectangular sink
- Pre-drilled for 8" widespread faucet

## **INCLUDED**

- Countertop
- Matching Backsplash
- Rectangle Sink

#### COUNTERTOP PLAN VIEW



## **EDGE SIDE VIEW**



# THREE DIMENSIONAL COUNTERTOP VIEW