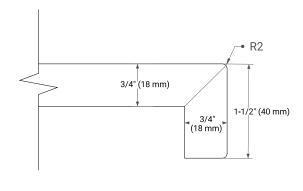

## **BASE CABINET DIMENSIONS**

42" W x 21.5" D x 33.5" H

# **FEATURES**

- Solid wood frame with engineered wood panels
- Dovetail drawers and joints
- Soft closing doors & drawers

# HARDWARE FINISHES



# **AVAILABLE COLORS**



#### **FRONT VIEW**



#### SIDE VIEW



# **PLAN VIEW**







## **OVERALL DIMENSIONS**

43" W x 22" D x 1.5" H

## **COUNTERTOP OPTIONS**





Carrara Marble

White Quartz

# **FEATURES**

- Solid countertop with mitered edges & seams
- Undermount white rectangular sink
- Pre-drilled for 8" widespread faucet

## **INCLUDED**

- Countertop
- Matching Backsplash
- Rectangle Sink

#### COUNTERTOP PLAN VIEW



## **EDGE SIDE VIEW**



# THREE DIMENSIONAL COUNTERTOP VIEW