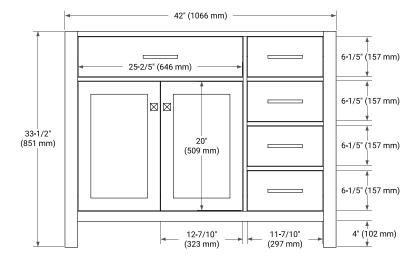

## **BASE CABINET DIMENSIONS**

42" W x 21.5" D x 33.5" H

#### **FRONT VIEW**

# **PLAN VIEW**