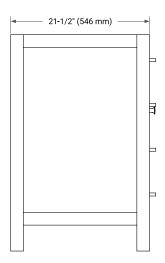

## **BASE CABINET DIMENSIONS**

42" W x 21.5" D x 33.5" H

# **FEATURES**

- Solid wood frame with engineered wood panels
- Dovetail drawers and joints
- Soft closing doors & drawers

# HARDWARE FINISHES



# **AVAILABLE COLORS**



#### **FRONT VIEW**



#### SIDE VIEW



# **PLAN VIEW**







# **OVERALL DIMENSIONS**

43" W x 22" D x 1.5" H

## **COUNTERTOP OPTIONS**





Carrara Marble

White Quartz

# **FEATURES**

- Solid countertop with mitered edges & seams
- Undermount white oval sink
- Pre-drilled for 8" widespread faucet

## **INCLUDED**

- Countertop
- Matching Backsplash
- Oval Sink

## COUNTERTOP PLAN VIEW

# 43" (1092 mm) 2-1/2" (63.5 mm) 8" (204 mm) 1-3/8" (35 mm) 16-1/4" (413 mm) 4" (102 mm) 14-1/8" (359 mm)

## **EDGE SIDE VIEW**



## THREE DIMENSIONAL COUNTERTOP VIEW