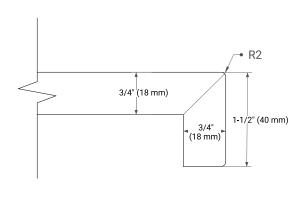

## **BASE CABINET DIMENSIONS**

42" W x 21.5" D x 33.5" H

# **FEATURES**

- Solid wood frame with engineered wood panels
- Dovetail drawers and joints
- Soft closing doors & drawers

# HARDWARE FINISHES



# **AVAILABLE COLORS**



#### **FRONT VIEW**



#### SIDE VIEW



# **PLAN VIEW**







# **OVERALL DIMENSIONS**

43" W x 22" D x 1.5" H

## **COUNTERTOP OPTIONS**





Carrara Marble

White Quartz

# **FEATURES**

- Solid countertop with mitered edges & seams
- Undermount white oval sink
- Pre-drilled for 8" widespread faucet

## **INCLUDED**

- Countertop
- Matching Backsplash
- Oval Sink

## COUNTERTOP PLAN VIEW

# 43" (1092 mm) 2-1/2" (63.5 mm) 8" (204 mm) 1-3/8" (35 mm) 16-1/4" (413 mm) 4" (102 mm) 14-1/8" (359 mm)

## **EDGE SIDE VIEW**



## THREE DIMENSIONAL COUNTERTOP VIEW