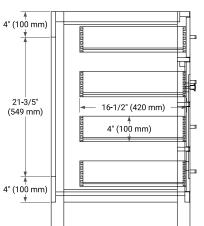

## **BASE CABINET DIMENSIONS**

42" W x 21.5" D x 33.5" H

# **FEATURES**

- Solid wood frame with engineered wood panels
- Dovetail drawers and joints
- Soft closing doors & drawers

# HARDWARE FINISHES



# **AVAILABLE COLORS**



#### **FRONT VIEW**



#### SIDE VIEW



# **PLAN VIEW**







# **OVERALL DIMENSIONS**

43" W x 22" D x 1.5" H

## **COUNTERTOP OPTIONS**





Carrara Marble

White Quartz

# **FEATURES**

- Solid countertop with mitered edges & seams
- Undermount white oval sink
- Pre-drilled for 8" widespread faucet

## **INCLUDED**

- Countertop
- Matching Backsplash
- Oval Sink

## COUNTERTOP PLAN VIEW

# 43" (1092 mm) 2-1/2" (63.5 mm) 8" (204 mm) 1-3/8" (35 mm) 16-1/4" (413 mm) 4" (102 mm) 14-1/8" (359 mm)

## **EDGE SIDE VIEW**



## THREE DIMENSIONAL COUNTERTOP VIEW