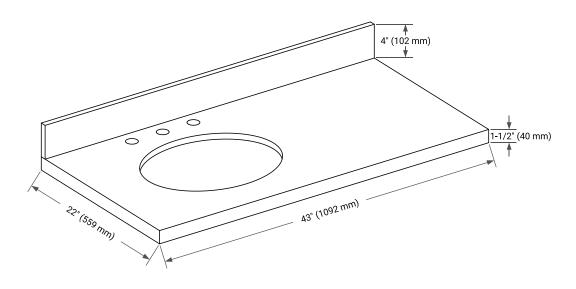

## **BASE CABINET DIMENSIONS**

42" W x 21.5" D x 33.5" H

# **FEATURES**

- Solid wood frame with engineered wood panels
- Dovetail drawers and joints
- Soft closing doors & drawers

# HARDWARE FINISHES



# **AVAILABLE COLORS**



#### **FRONT VIEW**



#### SIDE VIEW



# **PLAN VIEW**







# **OVERALL DIMENSIONS**

43" W x 22" D x 1.5" H

## **COUNTERTOP OPTIONS**





Carrara Marble

White Quartz

# **FEATURES**

- Solid countertop with mitered edges & seams
- Undermount white oval sink
- Pre-drilled for 8" widespread faucet

## **INCLUDED**

- Countertop
- Matching Backsplash
- Oval Sink

## COUNTERTOP PLAN VIEW

# 43" (1092 mm) 2-1/2" (63.5 mm) 8" (204 mm) 1-3/8" (35 mm) 16-1/4" (413 mm) 4" (102 mm) 14-1/8" (359 mm)

## **EDGE SIDE VIEW**



## THREE DIMENSIONAL COUNTERTOP VIEW