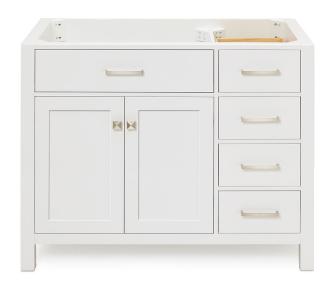

## **BASE CABINET DIMENSIONS**

42" W x 21.5" D x 33.5" H

# **FEATURES**

- Solid wood frame with engineered wood panels
- Dovetail drawers and joints
- Soft closing doors & drawers