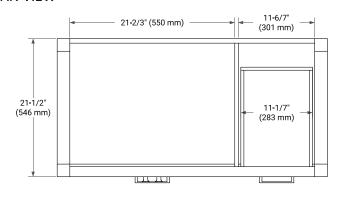

## **BASE CABINET DIMENSIONS**

42" W x 21.5" D x 33.5" H

# **FEATURES**

- Solid wood frame with engineered wood panels
- Dovetail drawers and joints
- Soft closing doors & drawers

# HARDWARE FINISHES



# **AVAILABLE COLORS**



#### **FRONT VIEW**



#### SIDE VIEW



# **PLAN VIEW**







# **OVERALL DIMENSIONS**

43" W x 22" D x 1.5" H

## **COUNTERTOP OPTIONS**





Carrara Marble

White Quartz

# **FEATURES**

- Solid countertop with mitered edges & seams
- Undermount white oval sink
- Pre-drilled for 8" widespread faucet

## **INCLUDED**

- Countertop
- Matching Backsplash
- Oval Sink

## COUNTERTOP PLAN VIEW

# 43" (1092 mm) 2-1/2" (63.5 mm) 8" (204 mm) 1-3/8" (35 mm) 16-1/4" (413 mm) 4" (102 mm) 14-1/8" (359 mm)

## **EDGE SIDE VIEW**



## THREE DIMENSIONAL COUNTERTOP VIEW