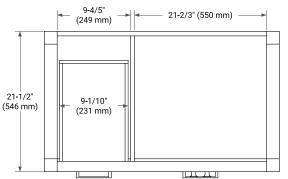

# ARIEL

B

HB



### **BASE CABINET DIMENSIONS**

36" W x 21.5" D x 33.5" H

### **FEATURES**

- Solid wood frame with engineered wood panels
- Dovetail drawers and joints
- Soft closing doors & drawers

### HARDWARE FINISHES



SIDE VIEW

### AVAILABLE COLORS





4" (100 mm)

### FRONT VIEW



#### PLAN VIEW



## www.arielbath.com



### **OVERALL DIMENSIONS**

37" W x 22" D x 1.5" H

### COUNTERTOP OPTIONS



Carrara Marble White Quartz

### COUNTERTOP PLAN VIEW

### **FEATURES**

- Solid countertop with mitered edges & seams
- Undermount white oval sink
- Pre-drilled for 8" widespread faucet

### INCLUDED

- Countertop
- Matching Backsplash
- Oval Sink



### EDGE SIDE VIEW