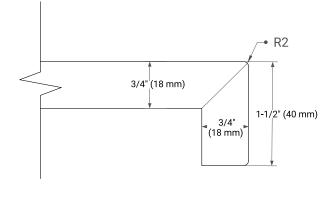

# ARIEL

B

HB



### **BASE CABINET DIMENSIONS**

36" W x 21.5" D x 33.5" H

### **FEATURES**

- Solid wood frame with engineered wood panels
- Dovetail drawers and joints
- Soft closing doors & drawers

### HARDWARE FINISHES



SIDE VIEW

### AVAILABLE COLORS





4" (100 mm)

### FRONT VIEW



#### PLAN VIEW



## www.arielbath.com



### **OVERALL DIMENSIONS**

37" W x 22" D x 1.5" H

### COUNTERTOP OPTIONS



Carrara Marble White Quartz

### COUNTERTOP PLAN VIEW

### **FEATURES**

- Solid countertop with mitered edges & seams
- Undermount white oval sink
- Pre-drilled for 8" widespread faucet

### INCLUDED

- Countertop
- Matching Backsplash
- Oval Sink



### EDGE SIDE VIEW