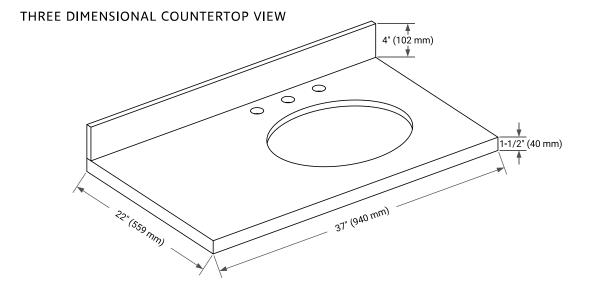

### **OVERALL DIMENSIONS**

37" W x 22" D x 1.5" H

### **FEATURES**

- Solid countertop with mitered edges & seams
- Undermount white oval sink
- Pre-drilled for 8" widespread faucet