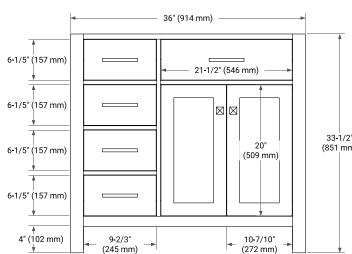

### **BASE CABINET DIMENSIONS**

36" W x 21.5" D x 33.5" H

### FRONT VIEW

#### PLAN VIEW