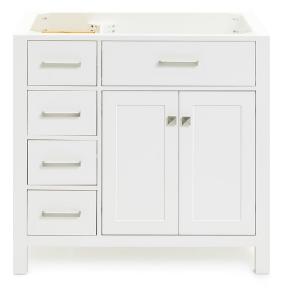

# ARIEL

B

HB

### **FEATURES**

- Solid wood frame with engineered wood panels
- Dovetail drawers and joints
- Soft closing doors & drawers