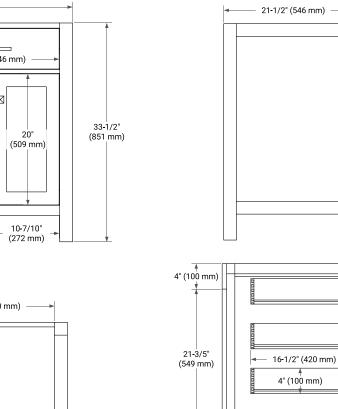

### **BASE CABINET DIMENSIONS**

36" W x 21.5" D x 33.5" H

### HARDWARE FINISHES

SIDE VIEW

### FRONT VIEW

#### PLAN VIEW