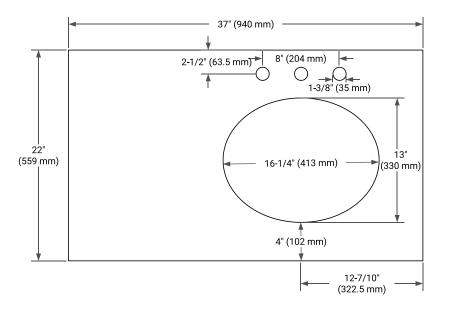

### **OVERALL DIMENSIONS**

37" W x 22" D x 1.5" H

### COUNTERTOP PLAN VIEW

### **FEATURES**

- Solid countertop with mitered edges & seams
- Undermount white oval sink
- Pre-drilled for 8" widespread faucet