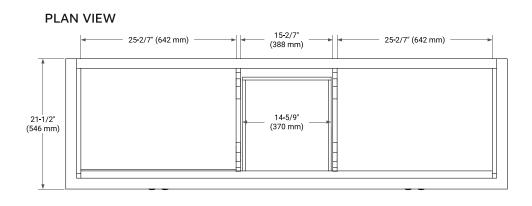

### **BASE CABINET DIMENSIONS**

72" W x 21.5" D x 33.5" H

# **FEATURES**

- Solid wood frame & plywood panels
- Dovetail drawers and joints
- Soft closing doors & drawers

### HARDWARE FINISHES



# **AVAILABLE COLORS**



# FRONT VIEW SIDE VIEW











# **OVERALL DIMENSIONS**

73" W x 22" D x 0.75" H

# **COUNTERTOP OPTIONS**



Carrara Marble

# **FEATURES**

- Solid countertop with mitered edges & seams
- Undermount white rectangular sink
- Pre-drilled for 8" widespread faucet

### **INCLUDED**

- Countertop
- Matching Backsplash
- Rectangle Sinks

### **COUNTERTOP PLAN VIEW**

### **EDGE SIDE VIEW**



# THREE DIMENSIONAL COUNTERTOP VIEW