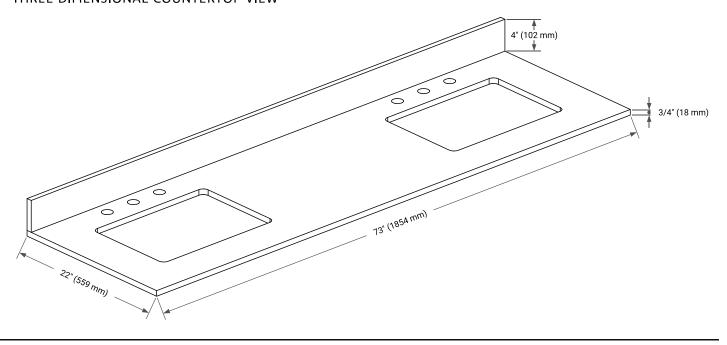

### **BASE CABINET DIMENSIONS**

72" W x 21.5" D x 33.5" H

# **FEATURES**

- Solid wood frame & plywood panels
- Dovetail drawers and joints
- Soft closing doors & drawers

### HARDWARE FINISHES



# **AVAILABLE COLORS**



# FRONT VIEW SIDE VIEW











# **OVERALL DIMENSIONS**

73" W x 22" D x 0.75" H

# **COUNTERTOP OPTIONS**



Carrara Marble

# **FEATURES**

- Solid countertop with mitered edges & seams
- Undermount white rectangular sink
- Pre-drilled for 8" widespread faucet

### **INCLUDED**

- Countertop
- Matching Backsplash
- Rectangle Sinks

### **COUNTERTOP PLAN VIEW**

### **EDGE SIDE VIEW**



# THREE DIMENSIONAL COUNTERTOP VIEW