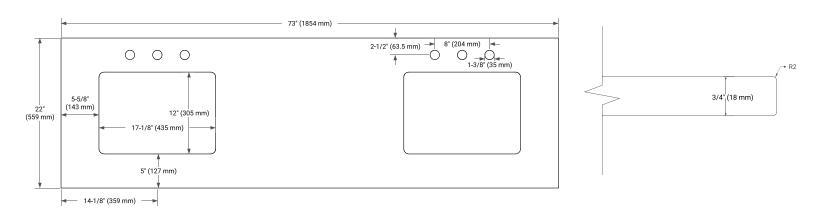

# **OVERALL DIMENSIONS**

73" W x 22" D x 0.75" H

### **COUNTERTOP PLAN VIEW**

### **EDGE SIDE VIEW**