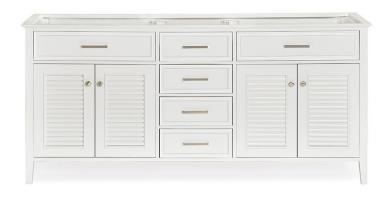

# **FEATURES**

- Solid wood frame & plywood panels
- Dovetail drawers and joints
- Soft closing doors & drawers