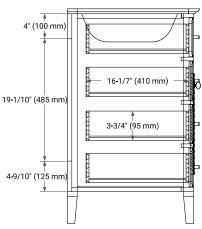

### **EDGE SIDE VIEW**

### **BASE CABINET DIMENSIONS**

72" W x 21.5" D x 33.5" H