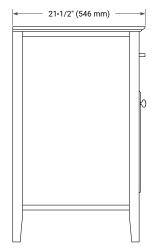

# FRONT VIEW SIDE VIEW

### **BASE CABINET DIMENSIONS**

72" W x 21.5" D x 33.5" H