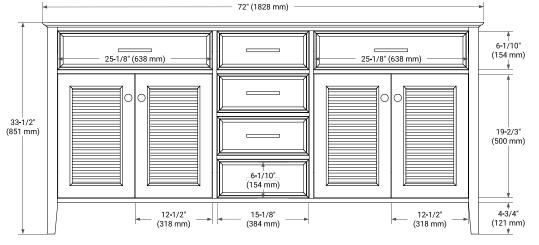

### **BASE CABINET DIMENSIONS**

72" W x 21.5" D x 33.5" H

# **OVERALL DIMENSIONS**

73" W x 22" D x 0.75" H