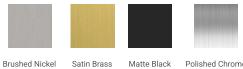

# ARIEL



# **BASE CABINET DIMENSIONS**

72" W x 21.5" D x 33.5" H

# **FEATURES**

- Solid wood frame & plywood panels
- Dovetail drawers and joints
- Soft closing doors & drawers

# HARDWARE FINISHES



Polished Chrome

# AVAILABLE COLORS



SIDE VIEW



# FRONT VIEW

www.arielbath.com

# OVERALL DIMENSIONS

73" W x 22" D x 1.5" H

# COUNTERTOP OPTIONS



Carrara Marble

White Quartz

# FEATURES

- Solid countertop with mitered edges & seams
- Undermount white rectangular sink
- Pre-drilled for 8" widespread faucet

#### INCLUDED

- Countertop
- Matching Backsplash
- Rectangle Sinks

#### COUNTERTOP PLAN VIEW

# EDGE SIDE VIEW



#### THREE DIMENSIONAL COUNTERTOP VIEW