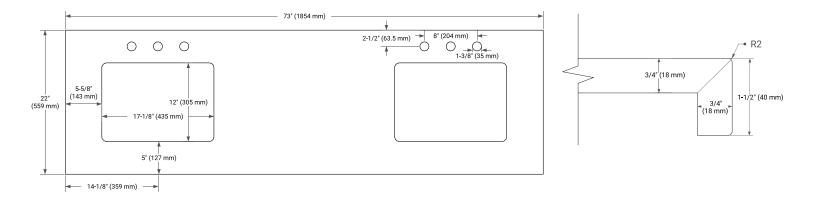

# OVERALL DIMENSIONS

73" W x 22" D x 1.5" H

#### COUNTERTOP PLAN VIEW

# EDGE SIDE VIEW