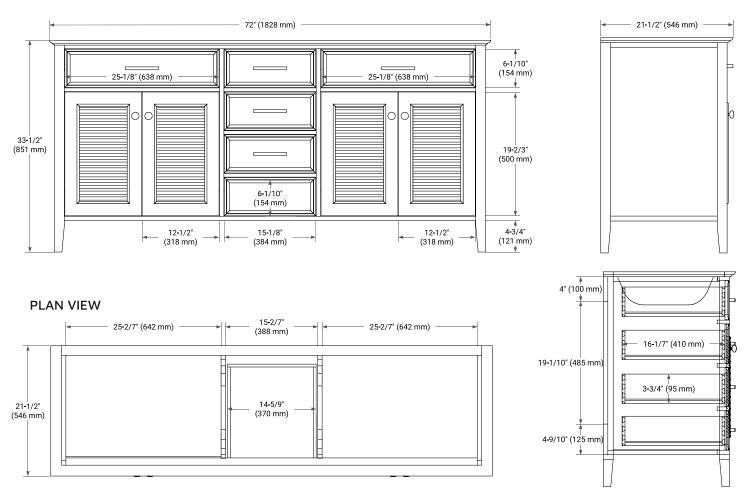

# **BASE CABINET DIMENSIONS**

72" W x 21.5" D x 33.5" H

# OVERALL DIMENSIONS

73" W x 22" D x 1.5" H

#### COUNTERTOP PLAN VIEW