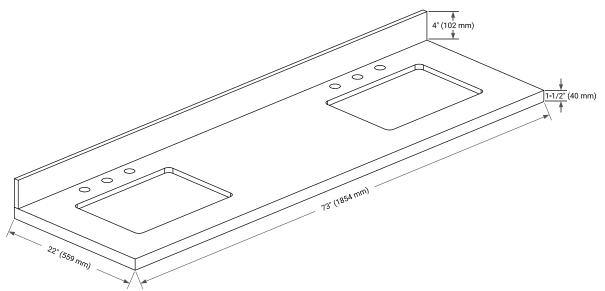

# ARIEL



# **BASE CABINET DIMENSIONS**

72" W x 21.5" D x 33.5" H

# **FEATURES**

- Solid wood frame & plywood panels
- Dovetail drawers and joints
- Soft closing doors & drawers

# HARDWARE FINISHES



Polished Chrome

# AVAILABLE COLORS



SIDE VIEW



# FRONT VIEW

www.arielbath.com

# OVERALL DIMENSIONS

73" W x 22" D x 1.5" H

# COUNTERTOP OPTIONS



Carrara Marble

White Quartz

# FEATURES

- Solid countertop with mitered edges & seams
- Undermount white rectangular sink
- Pre-drilled for 8" widespread faucet

#### INCLUDED

- Countertop
- Matching Backsplash
- Rectangle Sinks

#### COUNTERTOP PLAN VIEW

# EDGE SIDE VIEW



#### THREE DIMENSIONAL COUNTERTOP VIEW