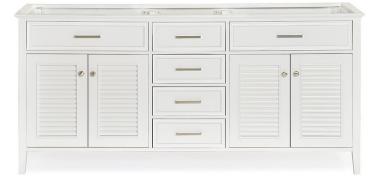

# **BASE CABINET DIMENSIONS**

72" W x 21.5" D x 33.5" H

# **FEATURES**

- Solid wood frame & plywood panels
- Dovetail drawers and joints
- Soft closing doors & drawers

# FRONT VIEW

www.arielbath.com