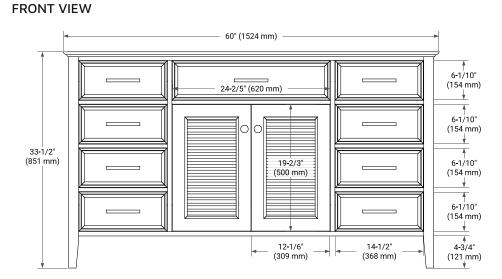

### **BASE CABINET DIMENSIONS**

60" W x 21.5" D x 33.5" H

# **FEATURES**

- Solid wood frame & plywood panels
- Dovetail drawers and joints
- Soft closing doors & drawers

### HARDWARE FINISHES



# **AVAILABLE COLORS**









### **PLAN VIEW**







# **OVERALL DIMENSIONS**

61" W x 22" D x 0.75" H

### **COUNTERTOP OPTIONS**



Carrara Marble

# **FEATURES**

- Solid countertop with mitered edges & seams
- Undermount white oval sink
- Pre-drilled for 8" widespread faucet

### **INCLUDED**

- Countertop
- Matching Backsplash
- Oval Sink

### COUNTERTOP PLAN VIEW

# **EDGE SIDE VIEW**



# THREE DIMENSIONAL COUNTERTOP VIEW 4" (102 mm) 6" (1550 mm)