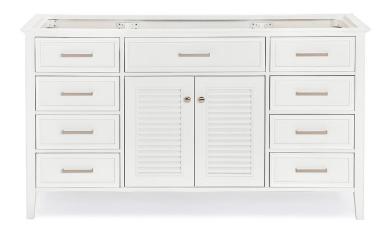

### **BASE CABINET DIMENSIONS**

60" W x 21.5" D x 33.5" H

# **FEATURES**

- Solid wood frame & plywood panels
- Dovetail drawers and joints
- Soft closing doors & drawers