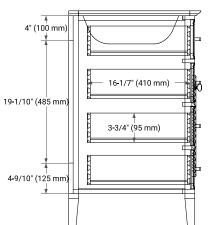

### **BASE CABINET DIMENSIONS**

60" W x 21.5" D x 33.5" H

# **FEATURES**

- Solid wood frame & plywood panels
- Dovetail drawers and joints
- Soft closing doors & drawers