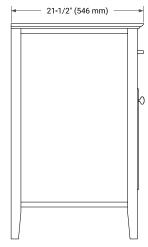

### **BASE CABINET DIMENSIONS**

60" W x 21.5" D x 33.5" H

# **OVERALL DIMENSIONS**

61" W x 22" D x 0.75" H