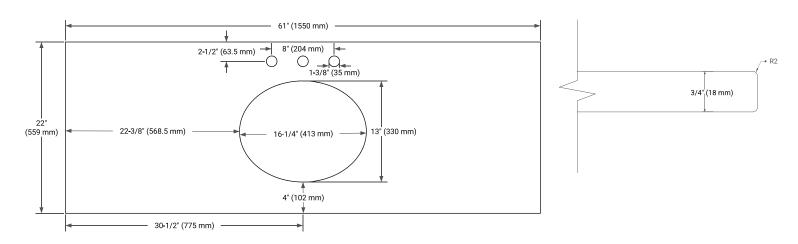

# **OVERALL DIMENSIONS**

61" W x 22" D x 0.75" H

# **FEATURES**

- Solid countertop with mitered edges & seams
- Undermount white oval sink
- Pre-drilled for 8" widespread faucet

### COUNTERTOP PLAN VIEW

# **EDGE SIDE VIEW**