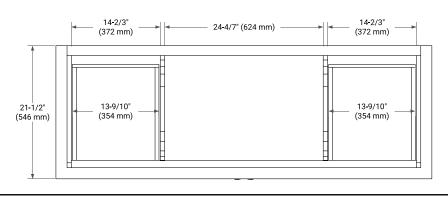

### **BASE CABINET DIMENSIONS**

60" W x 21.5" D x 33.5" H

# **FEATURES**

- Solid wood frame & plywood panels
- Dovetail drawers and joints
- Soft closing doors & drawers

### HARDWARE FINISHES



# **AVAILABLE COLORS**









### **PLAN VIEW**







# **OVERALL DIMENSIONS**

61" W x 22" D x 0.75" H

### **COUNTERTOP OPTIONS**



Carrara Marble

# **FEATURES**

- Solid countertop with mitered edges & seams
- Undermount white oval sink
- Pre-drilled for 8" widespread faucet

### **INCLUDED**

- Countertop
- Matching Backsplash
- Oval Sink

### COUNTERTOP PLAN VIEW

# **EDGE SIDE VIEW**



# THREE DIMENSIONAL COUNTERTOP VIEW 4" (102 mm) 6" (1550 mm)