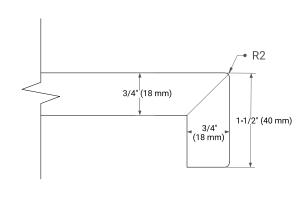

### **BASE CABINET DIMENSIONS**

60" W x 21.5" D x 33.5" H

# **FEATURES**

- Solid wood frame & plywood panels
- Dovetail drawers and joints
- Soft closing doors & drawers

### HARDWARE FINISHES



# **AVAILABLE COLORS**







# SIDE VIEW



### **PLAN VIEW**



# 4" (100 mm) 19-1/10" (485 mm) 3-3/4" (95 mm)



# **OVERALL DIMENSIONS**

61" W x 22" D x 1.5" H

### **COUNTERTOP OPTIONS**





Carrara Marble

White Quartz

# **FEATURES**

- Solid countertop with mitered edges & seams
- Undermount white oval sink
- Pre-drilled for 8" widespread faucet

### **INCLUDED**

- Countertop
- Matching Backsplash
- Oval Sink

### COUNTERTOP PLAN VIEW

# 22" (559 mm) 22-3/8" (568.5 mm) 22-3/8" (775 mm) 30-1/2" (775 mm) 30-1/2" (775 mm)

# **EDGE SIDE VIEW**



### THREE DIMENSIONAL COUNTERTOP VIEW