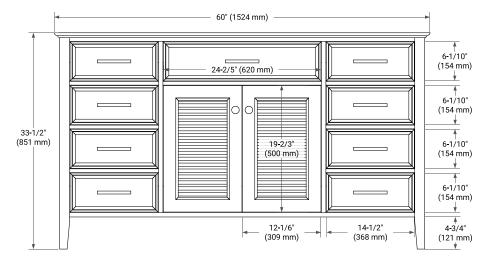

### **BASE CABINET DIMENSIONS**

60" W x 21.5" D x 33.5" H

### **PLAN VIEW**

# 4" (100 mm) 19-1/10" (485 mm) 3-3/4" (95 mm)