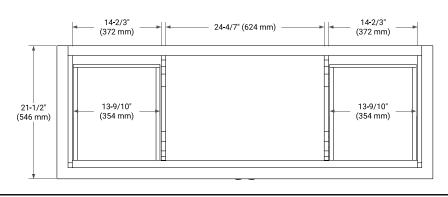

### **BASE CABINET DIMENSIONS**

60" W x 21.5" D x 33.5" H

# **FEATURES**

- Solid wood frame & plywood panels
- Dovetail drawers and joints
- Soft closing doors & drawers

### HARDWARE FINISHES



# **AVAILABLE COLORS**







# SIDE VIEW



### **PLAN VIEW**



# 4" (100 mm) 19-1/10" (485 mm) 3-3/4" (95 mm)



# **OVERALL DIMENSIONS**

61" W x 22" D x 1.5" H

### **COUNTERTOP OPTIONS**





Carrara Marble

White Quartz

# **FEATURES**

- Solid countertop with mitered edges & seams
- Undermount white oval sink
- Pre-drilled for 8" widespread faucet

### **INCLUDED**

- Countertop
- Matching Backsplash
- Oval Sink

### COUNTERTOP PLAN VIEW

# 22" (559 mm) 22-3/8" (568.5 mm) 22-3/8" (775 mm) 30-1/2" (775 mm) 30-1/2" (775 mm)

# **EDGE SIDE VIEW**



### THREE DIMENSIONAL COUNTERTOP VIEW