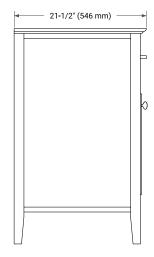

### **BASE CABINET DIMENSIONS**

60" W x 21.5" D x 33.5" H

# **FEATURES**

- Solid wood frame & plywood panels
- Dovetail drawers and joints
- Soft closing doors & drawers

### HARDWARE FINISHES



# **AVAILABLE COLORS**







# SIDE VIEW



### **PLAN VIEW**



# 4" (100 mm) 19-1/10" (485 mm) 3-3/4" (95 mm)



# **OVERALL DIMENSIONS**

61" W x 22" D x 1.5" H

### **COUNTERTOP OPTIONS**





Carrara Marble

White Quartz

# **FEATURES**

- Solid countertop with mitered edges & seams
- Undermount white oval sink
- Pre-drilled for 8" widespread faucet

### **INCLUDED**

- Countertop
- Matching Backsplash
- Oval Sink

### COUNTERTOP PLAN VIEW

# 22" (559 mm) 22-3/8" (568.5 mm) 22-3/8" (775 mm) 30-1/2" (775 mm) 30-1/2" (775 mm)

# **EDGE SIDE VIEW**



### THREE DIMENSIONAL COUNTERTOP VIEW