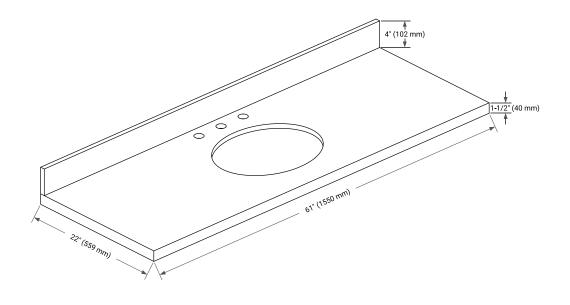

# **OVERALL DIMENSIONS**

61" W x 22" D x 1.5" H

### THREE DIMENSIONAL COUNTERTOP VIEW