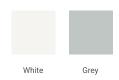

### **BASE CABINET DIMENSIONS**

60" W x 21.5" D x 33.5" H

# **FEATURES**

- Solid wood frame & plywood panels
- Dovetail drawers and joints
- Soft closing doors & drawers

### HARDWARE FINISHES



# **AVAILABLE COLORS**







# SIDE VIEW



### **PLAN VIEW**



# 4" (100 mm) 19-1/10" (485 mm) 3-3/4" (95 mm)



# **OVERALL DIMENSIONS**

61" W x 22" D x 1.5" H

### **COUNTERTOP OPTIONS**





Carrara Marble

White Quartz

# **FEATURES**

- Solid countertop with mitered edges & seams
- Undermount white oval sink
- Pre-drilled for 8" widespread faucet

### **INCLUDED**

- Countertop
- Matching Backsplash
- Oval Sink

### COUNTERTOP PLAN VIEW

# 22" (559 mm) 22-3/8" (568.5 mm) 22-3/8" (775 mm) 30-1/2" (775 mm) 30-1/2" (775 mm)

# **EDGE SIDE VIEW**



### THREE DIMENSIONAL COUNTERTOP VIEW