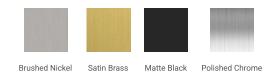

### **BASE CABINET DIMENSIONS**

60" W x 21.5" D x 33.5" H

# **FEATURES**

- Solid wood frame & plywood panels
- Dovetail drawers and joints
- Soft closing doors & drawers

### HARDWARE FINISHES



# **AVAILABLE COLORS**







# SIDE VIEW



### **PLAN VIEW**



# 4" (100 mm) 19-1/10" (485 mm) 3-3/4" (95 mm)



# **OVERALL DIMENSIONS**

61" W x 22" D x 1.5" H

### **COUNTERTOP OPTIONS**





Carrara Marble

White Quartz

# **FEATURES**

- Solid countertop with mitered edges & seams
- Undermount white oval sink
- Pre-drilled for 8" widespread faucet

### **INCLUDED**

- Countertop
- Matching Backsplash
- Oval Sink

### COUNTERTOP PLAN VIEW

# 22" (559 mm) 22-3/8" (568.5 mm) 22-3/8" (775 mm) 30-1/2" (775 mm) 30-1/2" (775 mm)

# **EDGE SIDE VIEW**



### THREE DIMENSIONAL COUNTERTOP VIEW