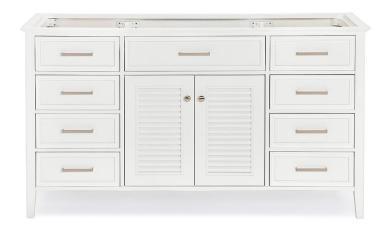

### **BASE CABINET DIMENSIONS**

60" W x 21.5" D x 33.5" H

# **FEATURES**

- Solid wood frame & plywood panels
- Dovetail drawers and joints
- Soft closing doors & drawers