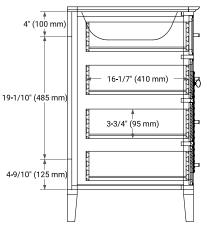

### **BASE CABINET DIMENSIONS**

60" W x 21.5" D x 33.5" H

# FRONT VIEW

# SIDE VIEW