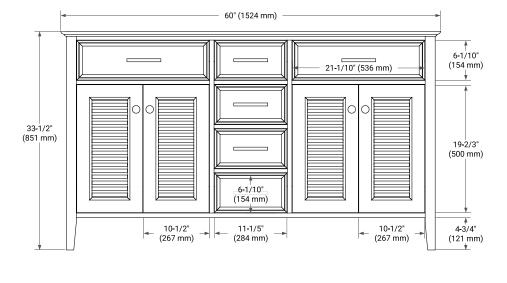

### **BASE CABINET DIMENSIONS**

60" W x 21.5" D x 33.5" H

# FRONT VIEW

# PLAN VIEW 21-1/4\* (540 mm) 21-1/2\* (546 mm) 21-1/2\* (546 mm)

# SIDE VIEW