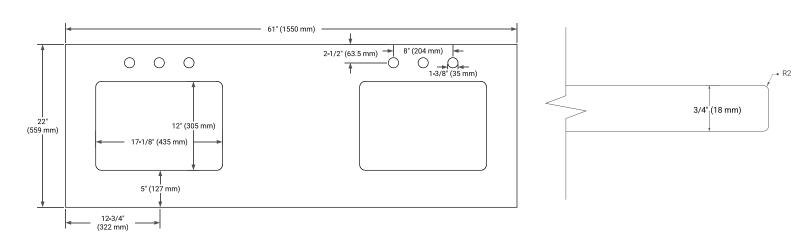

# **OVERALL DIMENSIONS**

61" W x 22" D x 0.75" H

# **FEATURES**

- Solid countertop with mitered edges & seams
- Undermount white rectangular sink
- Pre-drilled for 8" widespread faucet

### **INCLUDED**

- Countertop
- Matching Backsplash
- Rectangle Sinks

### COUNTERTOP PLAN VIEW

### **EDGE SIDE VIEW**