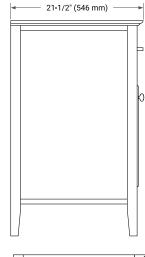

### **BASE CABINET DIMENSIONS**

60" W x 21.5" D x 33.5" H

# PLAN VIEW 21-1/4\* (540 mm) 21-1/2\* (546 mm) 21-1/2\* (546 mm)