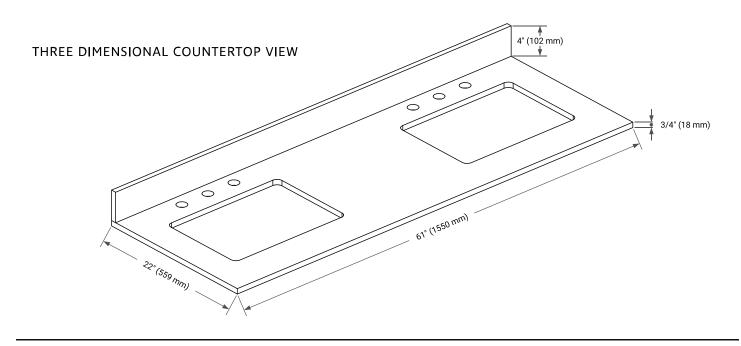

### **BASE CABINET DIMENSIONS**

60" W x 21.5" D x 33.5" H

# **FEATURES**

- Solid wood frame & plywood panels
- Dovetail drawers and joints
- Soft closing doors & drawers

# HARDWARE FINISHES



# **AVAILABLE COLORS**



# FRONT VIEW



# PLAN VIEW 21-1/4\* (540 mm) 21-1/2\* (546 mm) 21-1/2\* (546 mm)

# SIDE VIEW







# **OVERALL DIMENSIONS**

61" W x 22" D x 0.75" H

# **COUNTERTOP OPTIONS**



Carrara Marble

# **FEATURES**

- Solid countertop with mitered edges & seams
- Undermount white rectangular sink
- Pre-drilled for 8" widespread faucet

### **INCLUDED**

- Countertop
- Matching Backsplash
- Rectangle Sinks

### COUNTERTOP PLAN VIEW

### **EDGE SIDE VIEW**