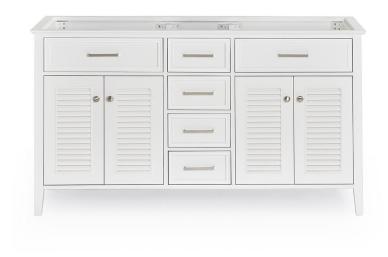

### **BASE CABINET DIMENSIONS**

60" W x 21.5" D x 33.5" H

# **FEATURES**

- Solid wood frame & plywood panels
- Dovetail drawers and joints
- Soft closing doors & drawers