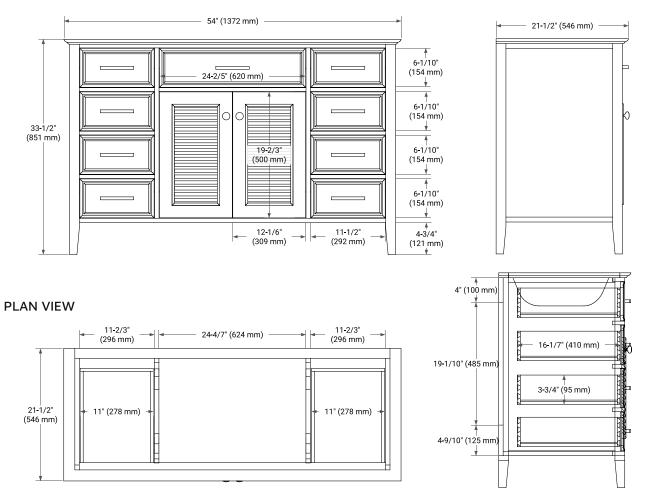

## **BASE CABINET DIMENSIONS**

54" W x 21.5" D x 33.5" H

#### FRONT VIEW

SIDE VIEW