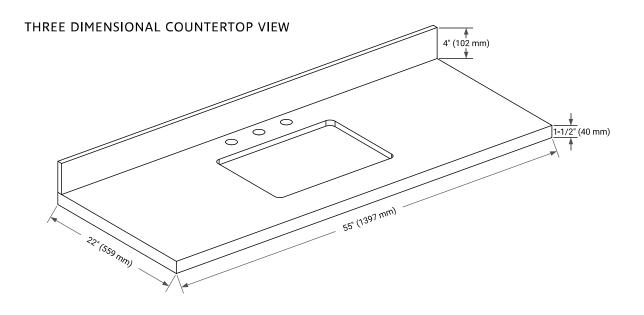

## OVERALL DIMENSIONS

55" W x 22" D x 1.5" H

#### FEATURES

- Solid countertop with mitered edges & seams
- Undermount white rectangular sink
- Pre-drilled for 8" widespread faucet

#### INCLUDED

- Countertop
- Matching Backsplash
- Rectangle Sink