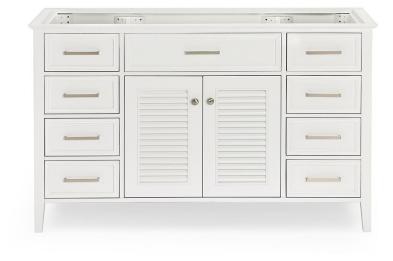

## **BASE CABINET DIMENSIONS**

54" W x 21.5" D x 33.5" H

#### **FEATURES**

- Solid wood frame & plywood panels
- Dovetail drawers and joints
- Soft closing doors & drawers