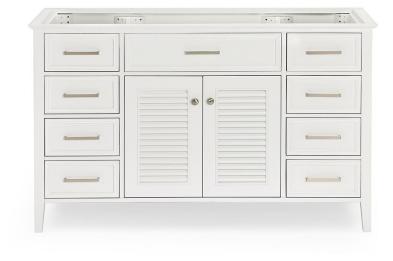

## **BASE CABINET DIMENSIONS**

54" W x 21.5" D x 33.5" H

### **FEATURES**

- Solid wood frame & plywood panels
- Dovetail drawers and joints
- Soft closing doors & drawers