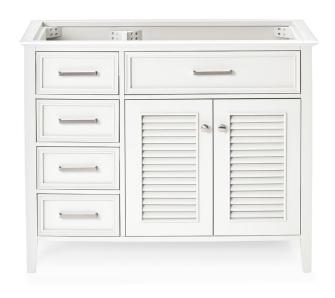

### **BASE CABINET DIMENSIONS**

42" W x 21.5" D x 33.5" H

## **FEATURES**

- Solid wood frame & plywood panels
- Dovetail drawers and joints
- Soft closing doors & drawers