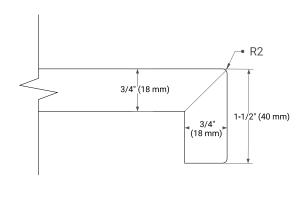

### **BASE CABINET DIMENSIONS**

42" W x 21.5" D x 33.5" H

## **FEATURES**

- Solid wood frame & plywood panels
- Dovetail drawers and joints
- Soft closing doors & drawers

## HARDWARE FINISHES



# **AVAILABLE COLORS**



## **FRONT VIEW**





## SIDE VIEW







# **OVERALL DIMENSIONS**

43" W x 22" D x 1.5" H

### **COUNTERTOP OPTIONS**





Carrara Marble

White Quartz

## **FEATURES**

- Solid countertop with mitered edges & seams
- Undermount white oval sink
- Pre-drilled for 8" widespread faucet

### **INCLUDED**

- Countertop
- Matching Backsplash
- Oval Sink

#### COUNTERTOP PLAN VIEW



### **EDGE SIDE VIEW**



#### THREE DIMENSIONAL COUNTERTOP VIEW