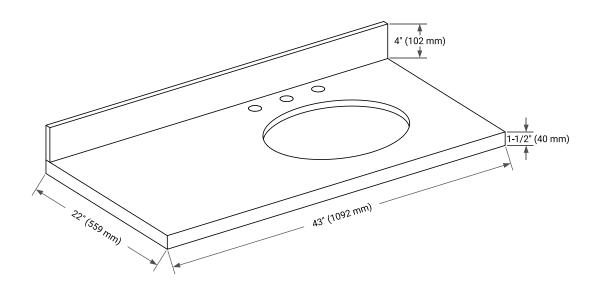

#### THREE DIMENSIONAL COUNTERTOP VIEW

# **OVERALL DIMENSIONS**

43" W x 22" D x 1.5" H

## **FEATURES**

- Solid countertop with mitered edges & seams
- Undermount white oval sink
- Pre-drilled for 8" widespread faucet