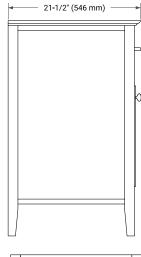

### **BASE CABINET DIMENSIONS**

42" W x 21.5" D x 33.5" H

## **FEATURES**

- Solid wood frame & plywood panels
- Dovetail drawers and joints
- Soft closing doors & drawers

## HARDWARE FINISHES



# **AVAILABLE COLORS**



## **FRONT VIEW**





## SIDE VIEW







# **OVERALL DIMENSIONS**

43" W x 22" D x 1.5" H

### **COUNTERTOP OPTIONS**





Carrara Marble

White Quartz

## **FEATURES**

- Solid countertop with mitered edges & seams
- Undermount white oval sink
- Pre-drilled for 8" widespread faucet

### **INCLUDED**

- Countertop
- Matching Backsplash
- Oval Sink

#### COUNTERTOP PLAN VIEW



### **EDGE SIDE VIEW**



#### THREE DIMENSIONAL COUNTERTOP VIEW