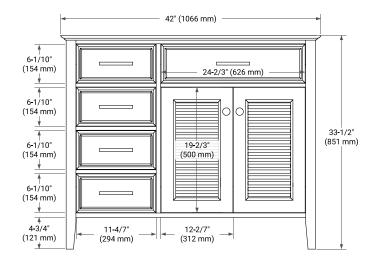

### **BASE CABINET DIMENSIONS**

42" W x 21.5" D x 33.5" H

## **FEATURES**

- Solid wood frame & plywood panels
- Dovetail drawers and joints
- Soft closing doors & drawers

## HARDWARE FINISHES



# **AVAILABLE COLORS**



## **FRONT VIEW**





## SIDE VIEW







# **OVERALL DIMENSIONS**

43" W x 22" D x 1.5" H

### **COUNTERTOP OPTIONS**





Carrara Marble

White Quartz

## **FEATURES**

- Solid countertop with mitered edges & seams
- Undermount white oval sink
- Pre-drilled for 8" widespread faucet

### **INCLUDED**

- Countertop
- Matching Backsplash
- Oval Sink

#### COUNTERTOP PLAN VIEW



### **EDGE SIDE VIEW**



#### THREE DIMENSIONAL COUNTERTOP VIEW