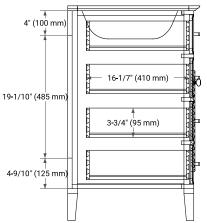

### **BASE CABINET DIMENSIONS**

42" W x 21.5" D x 33.5" H

## **FEATURES**

- Solid wood frame & plywood panels
- Dovetail drawers and joints
- Soft closing doors & drawers

## HARDWARE FINISHES



# **AVAILABLE COLORS**



## **FRONT VIEW**





## SIDE VIEW







# **OVERALL DIMENSIONS**

43" W x 22" D x 1.5" H

### **COUNTERTOP OPTIONS**





Carrara Marble

White Quartz

## **FEATURES**

- Solid countertop with mitered edges & seams
- Undermount white oval sink
- Pre-drilled for 8" widespread faucet

### **INCLUDED**

- Countertop
- Matching Backsplash
- Oval Sink

#### COUNTERTOP PLAN VIEW



### **EDGE SIDE VIEW**



#### THREE DIMENSIONAL COUNTERTOP VIEW