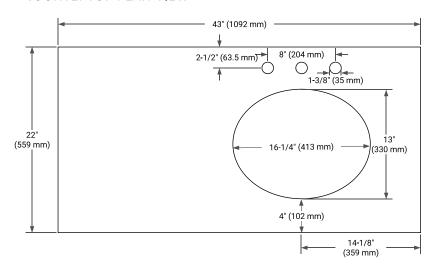

#### COUNTERTOP PLAN VIEW

# **OVERALL DIMENSIONS**

43" W x 22" D x 1.5" H

## **FEATURES**

- Solid countertop with mitered edges & seams
- Undermount white oval sink
- Pre-drilled for 8" widespread faucet

### **INCLUDED**

- Countertop
- Matching Backsplash
- Oval Sink