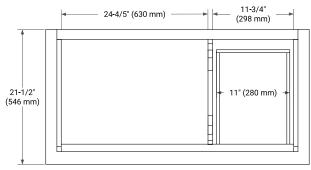

#### **BASE CABINET DIMENSIONS**

42" W x 21.5" D x 33.5" H

# **FEATURES**

- Solid wood frame & plywood panels
- Dovetail drawers and joints
- Soft closing doors & drawers

#### HARDWARE FINISHES



# **AVAILABLE COLORS**



# **FRONT VIEW**



# SIDE VIEW



# **PLAN VIEW**







# **OVERALL DIMENSIONS**

42.25" W x 22" D x 1.5" H

#### **COUNTERTOP OPTIONS**



Carrara White Quartz

# **FEATURES**

- Solid countertop with mitered edges & seams
- Undermount white rectangular sink
- Pre-drilled for 8" widespread faucet

#### **INCLUDED**

- Countertop
- Matching Backsplash
- Rectangle Sink

### **COUNTERTOP PLAN VIEW**



#### **EDGE SIDE VIEW**