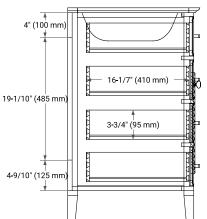

#### **BASE CABINET DIMENSIONS**

42" W x 21.5" D x 33.5" H

# **FEATURES**

- Solid wood frame & plywood panels
- Dovetail drawers and joints
- Soft closing doors & drawers

#### HARDWARE FINISHES



# **AVAILABLE COLORS**



# **FRONT VIEW**



# SIDE VIEW



# **PLAN VIEW**







# **OVERALL DIMENSIONS**

42.25" W x 22" D x 1.5" H

#### **COUNTERTOP OPTIONS**



Carrara White Quartz

# **FEATURES**

- Solid countertop with mitered edges & seams
- Undermount white rectangular sink
- Pre-drilled for 8" widespread faucet

#### **INCLUDED**

- Countertop
- Matching Backsplash
- Rectangle Sink

### **COUNTERTOP PLAN VIEW**



#### **EDGE SIDE VIEW**