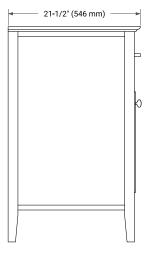

#### **BASE CABINET DIMENSIONS**

42" W x 21.5" D x 33.5" H

# **FEATURES**

- Solid wood frame & plywood panels
- Dovetail drawers and joints
- Soft closing doors & drawers

#### HARDWARE FINISHES



# **AVAILABLE COLORS**



# **FRONT VIEW**



# SIDE VIEW



# **PLAN VIEW**







# **OVERALL DIMENSIONS**

42.25" W x 22" D x 1.5" H

#### **COUNTERTOP OPTIONS**



Carrara White Quartz

# **FEATURES**

- Solid countertop with mitered edges & seams
- Undermount white rectangular sink
- Pre-drilled for 8" widespread faucet

#### **INCLUDED**

- Countertop
- Matching Backsplash
- Rectangle Sink

### **COUNTERTOP PLAN VIEW**



#### **EDGE SIDE VIEW**