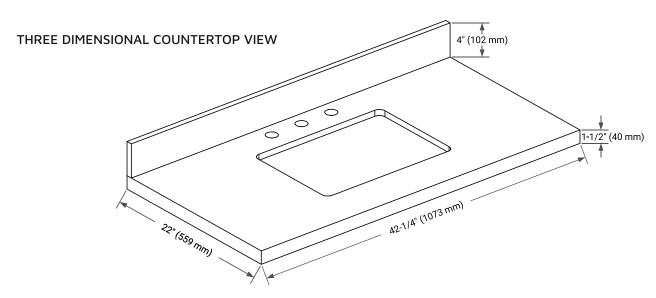

# **OVERALL DIMENSIONS**

42.25" W x 22" D x 1.5" H

# **FEATURES**

- Solid countertop with mitered edges & seams
- Undermount white rectangular sink
- Pre-drilled for 8" widespread faucet

#### **INCLUDED**

- Countertop
- Matching Backsplash
- Rectangle Sink