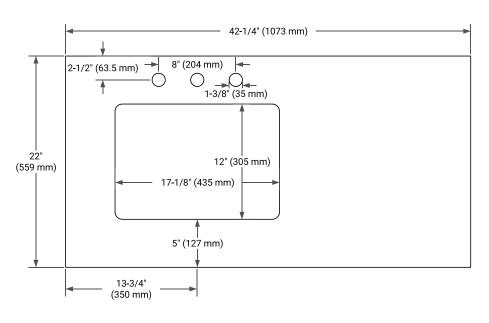

### **COUNTERTOP PLAN VIEW**

# **OVERALL DIMENSIONS**

42.25" W x 22" D x 1.5" H

# **FEATURES**

- Solid countertop with mitered edges & seams
- Undermount white rectangular sink
- Pre-drilled for 8" widespread faucet