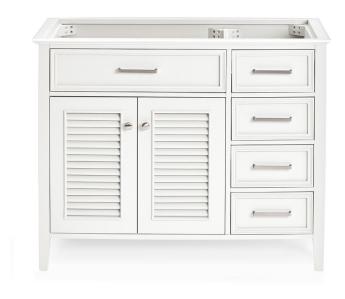

#### **BASE CABINET DIMENSIONS**

42" W x 21.5" D x 33.5" H

# **FEATURES**

- Solid wood frame & plywood panels
- Dovetail drawers and joints
- Soft closing doors & drawers