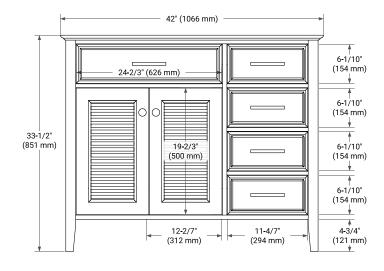

#### **BASE CABINET DIMENSIONS**

42" W x 21.5" D x 33.5" H

# **FEATURES**

- Solid wood frame & plywood panels
- Dovetail drawers and joints
- Soft closing doors & drawers

#### HARDWARE FINISHES



# **AVAILABLE COLORS**



# **FRONT VIEW**



# SIDE VIEW



# **PLAN VIEW**







# **OVERALL DIMENSIONS**

42.25" W x 22" D x 1.5" H

#### **COUNTERTOP OPTIONS**



Carrara White Quartz

# **FEATURES**

- Solid countertop with mitered edges & seams
- Undermount white rectangular sink
- Pre-drilled for 8" widespread faucet

#### **INCLUDED**

- Countertop
- Matching Backsplash
- Rectangle Sink

### **COUNTERTOP PLAN VIEW**



#### **EDGE SIDE VIEW**