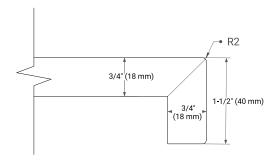

#### **BASE CABINET DIMENSIONS**

42" W x 21.5" D x 33.5" H

# **FEATURES**

- Solid wood frame & plywood panels
- Dovetail drawers and joints
- Soft closing doors & drawers

#### HARDWARE FINISHES



# **AVAILABLE COLORS**



# **FRONT VIEW**



# SIDE VIEW



# **PLAN VIEW**







# **OVERALL DIMENSIONS**

42.25" W x 22" D x 1.5" H

#### **COUNTERTOP OPTIONS**



Carrara White Quartz

# **FEATURES**

- Solid countertop with mitered edges & seams
- Undermount white rectangular sink
- Pre-drilled for 8" widespread faucet

#### **INCLUDED**

- Countertop
- Matching Backsplash
- Rectangle Sink

### **COUNTERTOP PLAN VIEW**



#### **EDGE SIDE VIEW**