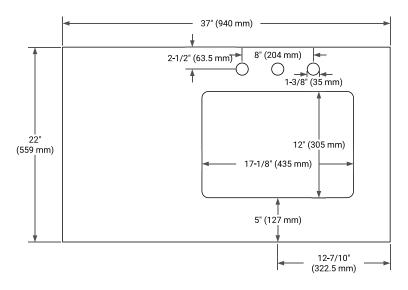

# **OVERALL DIMENSIONS**

37" W x 22" D x 1.5" H

## COUNTERTOP PLAN VIEW

## FEATURES

- Solid countertop with mitered edges & seams
- Undermount white rectangular sink
- Pre-drilled for 8" widespread faucet