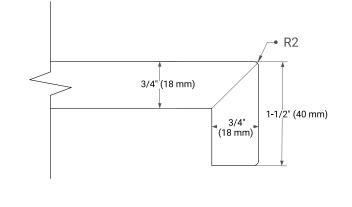

| tt |     |
|----|-----|
|    | • • |
|    |     |
|    |     |

# BASE CABINET DIMENSIONS

36" W x 21.5" D x 33.5" H

# FEATURES

- Solid wood frame & plywood panels
- Dovetail drawers and joints
- Soft closing doors & drawers

## HARDWARE FINISHES



## AVAILABLE COLORS



SIDE VIEW





#### FRONT VIEW

# **OVERALL DIMENSIONS**

37" W x 22" D x 1.5" H

# COUNTERTOP OPTIONS



Carrara Marble

White Quartz

## COUNTERTOP PLAN VIEW

## FEATURES

- Solid countertop with mitered edges & seams
- Undermount white rectangular sink
- Pre-drilled for 8" widespread faucet

## INCLUDED

- Countertop
- Matching Backsplash
- Rectangle Sink



## THREE DIMENSIONAL COUNTERTOP VIEW



# EDGE SIDE VIEW