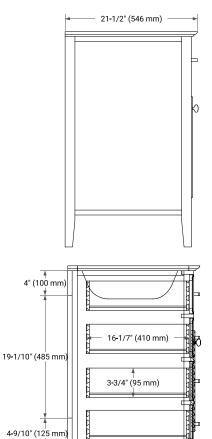

| tt |     |
|----|-----|
|    | • • |
|    |     |
|    |     |

# BASE CABINET DIMENSIONS

36" W x 21.5" D x 33.5" H

# FEATURES

- Solid wood frame & plywood panels
- Dovetail drawers and joints
- Soft closing doors & drawers

## HARDWARE FINISHES



## AVAILABLE COLORS



SIDE VIEW





#### FRONT VIEW

# **OVERALL DIMENSIONS**

37" W x 22" D x 1.5" H

# COUNTERTOP OPTIONS



Carrara Marble

White Quartz

## COUNTERTOP PLAN VIEW

## FEATURES

- Solid countertop with mitered edges & seams
- Undermount white rectangular sink
- Pre-drilled for 8" widespread faucet

## INCLUDED

- Countertop
- Matching Backsplash
- Rectangle Sink



## THREE DIMENSIONAL COUNTERTOP VIEW



# EDGE SIDE VIEW