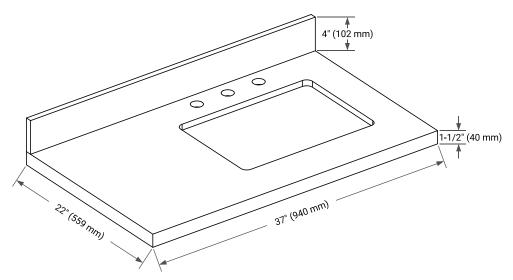

# **OVERALL DIMENSIONS**

37" W x 22" D x 1.5" H

## THREE DIMENSIONAL COUNTERTOP VIEW