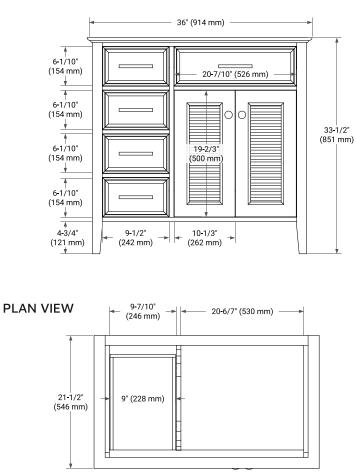

| tt |     |
|----|-----|
|    | • • |
|    |     |
|    |     |

# BASE CABINET DIMENSIONS

36" W x 21.5" D x 33.5" H

# FEATURES

- Solid wood frame & plywood panels
- Dovetail drawers and joints
- Soft closing doors & drawers

## HARDWARE FINISHES



## AVAILABLE COLORS



SIDE VIEW





#### FRONT VIEW

# **OVERALL DIMENSIONS**

37" W x 22" D x 1.5" H

# COUNTERTOP OPTIONS



Carrara Marble

White Quartz

## COUNTERTOP PLAN VIEW

## FEATURES

- Solid countertop with mitered edges & seams
- Undermount white rectangular sink
- Pre-drilled for 8" widespread faucet

## INCLUDED

- Countertop
- Matching Backsplash
- Rectangle Sink



## THREE DIMENSIONAL COUNTERTOP VIEW



# EDGE SIDE VIEW