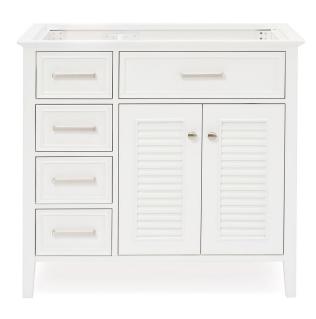

#### **BASE CABINET DIMENSIONS**

36" W x 21.5" D x 33.5" H

# **FEATURES**

- Solid wood frame & plywood panels
- Dovetail drawers and joints
- Soft closing doors & drawers