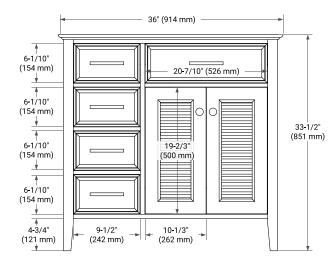

#### **BASE CABINET DIMENSIONS**

36" W x 21.5" D x 33.5" H

#### **FRONT VIEW**