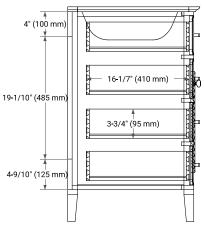

#### **BASE CABINET DIMENSIONS**

36" W x 21.5" D x 33.5" H

# **FEATURES**

- Solid wood frame & plywood panels
- Dovetail drawers and joints
- Soft closing doors & drawers