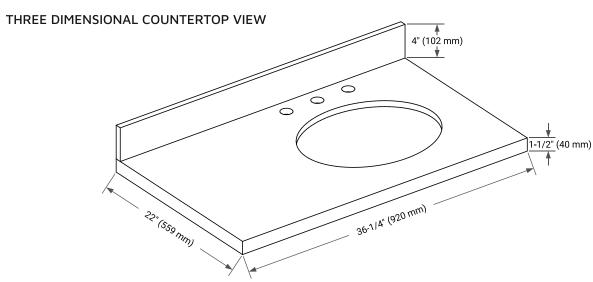

# **OVERALL DIMENSIONS**

36.25" W x 22" D x 1.5" H

#### **COUNTERTOP OPTIONS**

Carrara White Quartz

# **FEATURES**

- Solid countertop with mitered edges & seams
- Undermount white oval sink
- Pre-drilled for 8" widespread faucet

#### **INCLUDED**

- Countertop
- Matching Backsplash
- Oval Sink