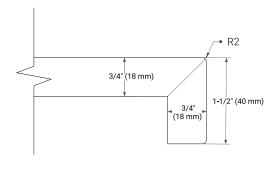

#### **BASE CABINET DIMENSIONS**

36" W x 21.5" D x 33.5" H

# **FEATURES**

- Solid wood frame & plywood panels
- Dovetail drawers and joints
- Soft closing doors & drawers

# HARDWARE FINISHES



# **AVAILABLE COLORS**



#### **FRONT VIEW**



# 9-7/10" 20-6/7" (530 mm) 21-1/2" (546 mm) 9" (228 mm)

# SIDE VIEW







# **OVERALL DIMENSIONS**

36.25" W x 22" D x 1.5" H

#### **COUNTERTOP OPTIONS**



Carrara White Quartz

# **FEATURES**

- Solid countertop with mitered edges & seams
- Undermount white oval sink
- Pre-drilled for 8" widespread faucet

#### **INCLUDED**

- Countertop
- Matching Backsplash
- Oval Sink

#### **COUNTERTOP PLAN VIEW**



#### **EDGE SIDE VIEW**