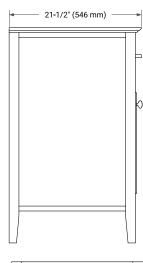

#### **FRONT VIEW**

# 9-7/10" 20-6/7" (530 mm) 21-1/2" (546 mm) 9" (228 mm)

# SIDE VIEW

#### **BASE CABINET DIMENSIONS**

36" W x 21.5" D x 33.5" H