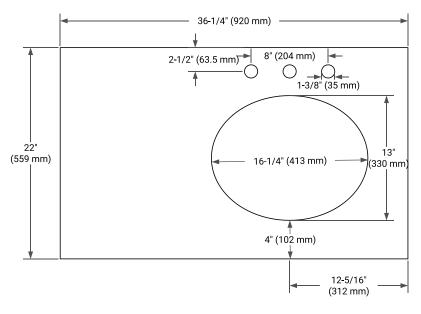

# **OVERALL DIMENSIONS**

36.25" W x 22" D x 1.5" H

#### **COUNTERTOP OPTIONS**

Carrara White Quartz

# **FEATURES**

- Solid countertop with mitered edges & seams
- Undermount white oval sink
- Pre-drilled for 8" widespread faucet

#### **INCLUDED**

- Countertop
- Matching Backsplash
- Oval Sink

#### **COUNTERTOP PLAN VIEW**