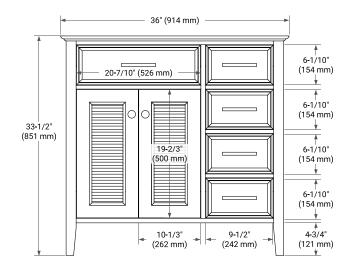

### **BASE CABINET DIMENSIONS**

36" W x 21.5" D x 33.5" H

#### **FRONT VIEW**

# SIDE VIEW