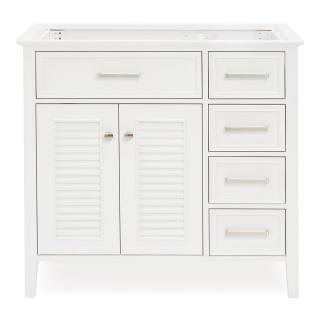

### **BASE CABINET DIMENSIONS**

36" W x 21.5" D x 33.5" H

# **FEATURES**

- Solid wood frame & plywood panels
- Dovetail drawers and joints
- Soft closing doors & drawers