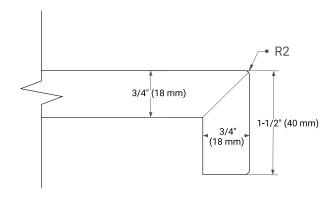

### **BASE CABINET DIMENSIONS**

36" W x 21.5" D x 33.5" H

# **FEATURES**

- Solid wood frame & plywood panels
- Dovetail drawers and joints
- Soft closing doors & drawers

# HARDWARE FINISHES



# **AVAILABLE COLORS**



#### **FRONT VIEW**





# SIDE VIEW







#### **OVERALL DIMENSIONS**

37" W x 22" D x 1.5" H

#### **COUNTERTOP OPTIONS**





Carrara Marble

White Quartz

# **FEATURES**

- Solid countertop with mitered edges & seams
- Undermount white rectangular sink
- Pre-drilled for 8" widespread faucet

### **INCLUDED**

- Countertop
- Matching Backsplash
- Rectangle Sink

#### COUNTERTOP PLAN VIEW



#### **EDGE SIDE VIEW**



#### THREE DIMENSIONAL COUNTERTOP VIEW