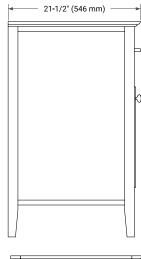

### **BASE CABINET DIMENSIONS**

36" W x 21.5" D x 33.5" H

# **FEATURES**

- Solid wood frame & plywood panels
- Dovetail drawers and joints
- Soft closing doors & drawers

# HARDWARE FINISHES



# **AVAILABLE COLORS**



#### **FRONT VIEW**





# SIDE VIEW







#### **OVERALL DIMENSIONS**

37" W x 22" D x 1.5" H

#### **COUNTERTOP OPTIONS**





Carrara Marble

White Quartz

# **FEATURES**

- Solid countertop with mitered edges & seams
- Undermount white rectangular sink
- Pre-drilled for 8" widespread faucet

### **INCLUDED**

- Countertop
- Matching Backsplash
- Rectangle Sink

#### COUNTERTOP PLAN VIEW



#### **EDGE SIDE VIEW**



#### THREE DIMENSIONAL COUNTERTOP VIEW