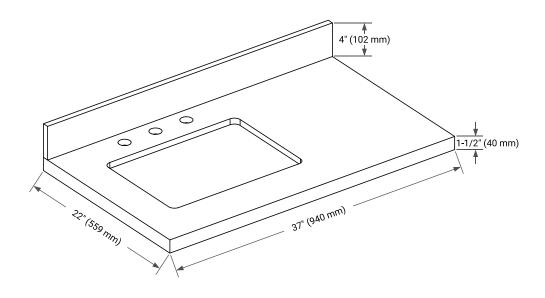

#### THREE DIMENSIONAL COUNTERTOP VIEW

#### **OVERALL DIMENSIONS**

37" W x 22" D x 1.5" H