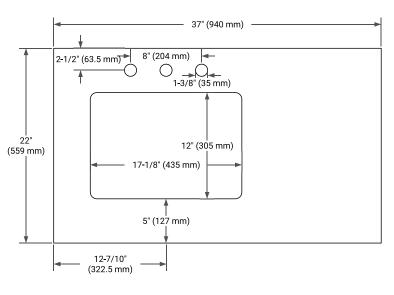

### **BASE CABINET DIMENSIONS**

36" W x 21.5" D x 33.5" H

# **FEATURES**

- Solid wood frame & plywood panels
- Dovetail drawers and joints
- Soft closing doors & drawers

# HARDWARE FINISHES



# **AVAILABLE COLORS**



#### **FRONT VIEW**





# SIDE VIEW







#### **OVERALL DIMENSIONS**

37" W x 22" D x 1.5" H

#### **COUNTERTOP OPTIONS**





Carrara Marble

White Quartz

# **FEATURES**

- Solid countertop with mitered edges & seams
- Undermount white rectangular sink
- Pre-drilled for 8" widespread faucet

### **INCLUDED**

- Countertop
- Matching Backsplash
- Rectangle Sink

#### COUNTERTOP PLAN VIEW



#### **EDGE SIDE VIEW**



#### THREE DIMENSIONAL COUNTERTOP VIEW