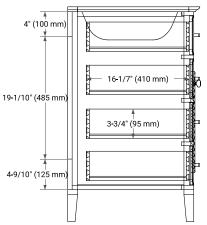

### **BASE CABINET DIMENSIONS**

36" W x 21.5" D x 33.5" H

# **FEATURES**

- Solid wood frame & plywood panels
- Dovetail drawers and joints
- Soft closing doors & drawers

# HARDWARE FINISHES



# **AVAILABLE COLORS**



#### **FRONT VIEW**





# SIDE VIEW







#### **OVERALL DIMENSIONS**

37" W x 22" D x 1.5" H

#### **COUNTERTOP OPTIONS**





Carrara Marble

White Quartz

# **FEATURES**

- Solid countertop with mitered edges & seams
- Undermount white rectangular sink
- Pre-drilled for 8" widespread faucet

### **INCLUDED**

- Countertop
- Matching Backsplash
- Rectangle Sink

#### COUNTERTOP PLAN VIEW



#### **EDGE SIDE VIEW**



#### THREE DIMENSIONAL COUNTERTOP VIEW