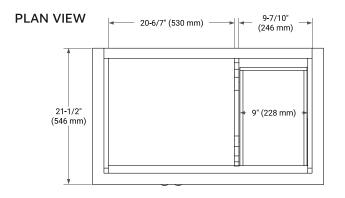

### **BASE CABINET DIMENSIONS**

36" W x 21.5" D x 33.5" H

# **FEATURES**

- Solid wood frame & plywood panels
- Dovetail drawers and joints
- Soft closing doors & drawers

# HARDWARE FINISHES



# **AVAILABLE COLORS**



#### **FRONT VIEW**





# SIDE VIEW







#### **OVERALL DIMENSIONS**

37" W x 22" D x 1.5" H

#### **COUNTERTOP OPTIONS**





Carrara Marble

White Quartz

# **FEATURES**

- Solid countertop with mitered edges & seams
- Undermount white rectangular sink
- Pre-drilled for 8" widespread faucet

### **INCLUDED**

- Countertop
- Matching Backsplash
- Rectangle Sink

#### COUNTERTOP PLAN VIEW



#### **EDGE SIDE VIEW**



#### THREE DIMENSIONAL COUNTERTOP VIEW