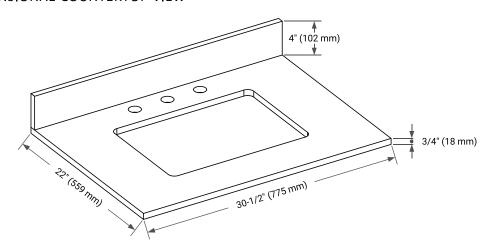

## **OVERALL DIMENSIONS**

30.5" W x 22" D x 0.75" H

#### THREE DIMENSIONAL COUNTERTOP VIEW