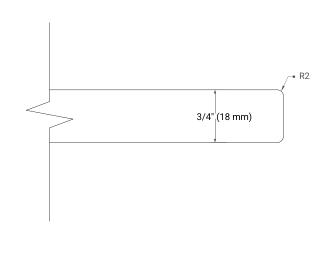

### **BASE CABINET DIMENSIONS**

30" W x 21.5" D x 33.5" H

## **FEATURES**

- Solid wood frame & plywood panels
- Dovetail drawers and joints
- Soft closing doors & drawers

# HARDWARE FINISHES



#### **AVAILABLE COLORS**



## **FRONT VIEW**



## SIDE VIEW



### **PLAN VIEW**





## **OVERALL DIMENSIONS**

30.5" W x 22" D x 0.75" H

# **COUNTERTOP OPTIONS**



Carrara Marble

## **FEATURES**

- Solid countertop with mitered edges & seams
- Undermount white rectangular sink
- Pre-drilled for 8" widespread faucet

### **INCLUDED**

- Countertop
- Matching Backsplash
- Rectangle Sink

# COUNTERTOP PLAN VIEW



#### **EDGE SIDE VIEW**



#### THREE DIMENSIONAL COUNTERTOP VIEW