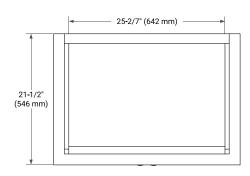

### **BASE CABINET DIMENSIONS**

30" W x 21.5" D x 33.5" H

## **FEATURES**

- Solid wood frame & plywood panels
- Dovetail drawers and joints
- Soft closing doors & drawers

# HARDWARE FINISHES



#### **AVAILABLE COLORS**



## **FRONT VIEW**



## SIDE VIEW



### **PLAN VIEW**





## **OVERALL DIMENSIONS**

30.5" W x 22" D x 0.75" H

# **COUNTERTOP OPTIONS**



Carrara Marble

## **FEATURES**

- Solid countertop with mitered edges & seams
- Undermount white rectangular sink
- Pre-drilled for 8" widespread faucet

### **INCLUDED**

- Countertop
- Matching Backsplash
- Rectangle Sink

# COUNTERTOP PLAN VIEW



#### **EDGE SIDE VIEW**



#### THREE DIMENSIONAL COUNTERTOP VIEW