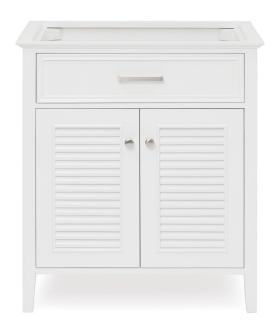

### **BASE CABINET DIMENSIONS**

30" W x 21.5" D x 33.5" H

## **FEATURES**

- Solid wood frame & plywood panels
- Dovetail drawers and joints
- Soft closing doors & drawers