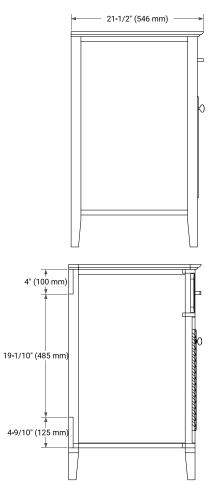

### **BASE CABINET DIMENSIONS**

30" W x 21.5" D x 33.5" H

## **FRONT VIEW**

## SIDE VIEW