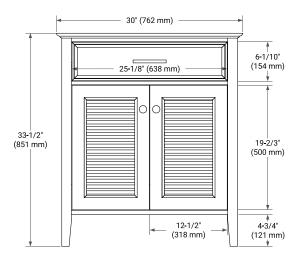

### **BASE CABINET DIMENSIONS**

30" W x 21.5" D x 33.5" H

## **FRONT VIEW**

## SIDE VIEW

### **PLAN VIEW**