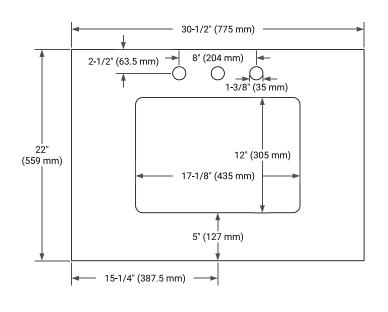

## **OVERALL DIMENSIONS**

30.5" W x 22" D x 0.75" H

## **FEATURES**

- Solid countertop with mitered edges & seams
- Undermount white rectangular sink
- Pre-drilled for 8" widespread faucet

### **INCLUDED**

- Countertop
- Matching Backsplash
- Rectangle Sink

# COUNTERTOP PLAN VIEW