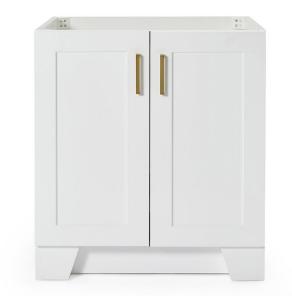

# **BASE CABINET DIMENSIONS**

30" W x 21.6" D x 34.5" H

# **FEATURES**

- Solid wood frame & plywood panels
- Dovetail drawers and joints
- Soft closing doors & drawers