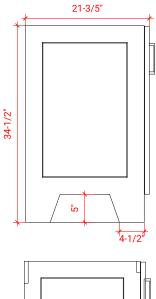

# **BASE CABINET DIMENSIONS**

30" W x 21.6" D x 34.5" H

# AVAILABLE COLORS

30"

FRONT VIEW

#### PLAN VIEW

SIDE VIEW