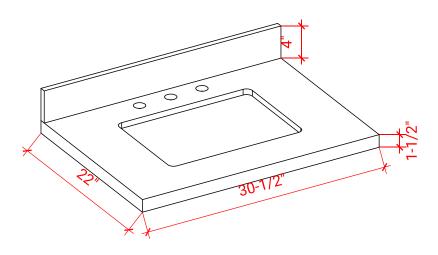

### **OVERALL DIMENSIONS**

30.5" W x 22" D x 1.5" H

#### FEATURES

- Countertop
- Matching Backsplash
- Rectangle Sink

THREE DIMENSIONAL COUNTERTOP VIEW