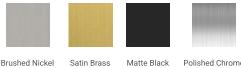

# ARIEL

# Q030S



# **BASE CABINET DIMENSIONS**

30" W x 21.6" D x 34.5" H

# **FEATURES**

- Solid wood frame & plywood panels
- Dovetail drawers and joints
- Soft closing doors & drawers

## HARDWARE FINISHES



Brushed Nickel Satin Brass

Polished Chrome

# AVAILABLE COLORS



30"

FRONT VIEW



#### PLAN VIEW



SIDE VIEW







### **OVERALL DIMENSIONS**

30.5" W x 22" D x 1.5" H

# COUNTERTOP OPTIONS





Carrara Marble CW-031S-REC-CT

White Quartz WO-305S-REC-CT

#### COUNTERTOP PLAN VIEW

#### FEATURES

- Solid countertop with mitered edges & seams
- Undermount white rectangular sink
- Pre-drilled for 8" widespread faucet

#### FEATURES

- Countertop
- Matching Backsplash
- Rectangle Sink







THREE DIMENSIONAL COUNTERTOP VIEW