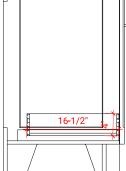

# ARIEL

# Q030S



# **BASE CABINET DIMENSIONS**

30" W x 21.6" D x 34.5" H

# **FEATURES**

- Solid wood frame & plywood panels
- Dovetail drawers and joints
- Soft closing doors & drawers

## HARDWARE FINISHES



Brushed Nickel Satin Brass

Polished Chrome

# AVAILABLE COLORS



30"

FRONT VIEW



#### PLAN VIEW



SIDE VIEW







### **OVERALL DIMENSIONS**

30.5" W x 22" D x 1.5" H

# COUNTERTOP OPTIONS





Carrara Marble CW-031S-REC-CT

White Quartz WO-305S-REC-CT

#### COUNTERTOP PLAN VIEW

#### FEATURES

- Solid countertop with mitered edges & seams
- Undermount white rectangular sink
- Pre-drilled for 8" widespread faucet

#### FEATURES

- Countertop
- Matching Backsplash
- Rectangle Sink







THREE DIMENSIONAL COUNTERTOP VIEW