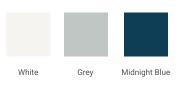

# ARIEL

# Q030S



# **BASE CABINET DIMENSIONS**

30" W x 21.6" D x 34.5" H

# **FEATURES**

- Solid wood frame & plywood panels
- Dovetail drawers and joints
- Soft closing doors & drawers

## HARDWARE FINISHES



Brushed Nickel Satin Brass

Polished Chrome

# AVAILABLE COLORS



30"

FRONT VIEW



#### PLAN VIEW



SIDE VIEW







### **OVERALL DIMENSIONS**

30.5" W x 22" D x 1.5" H

# COUNTERTOP OPTIONS





Carrara Marble CW-031S-REC-CT

White Quartz WO-305S-REC-CT

#### COUNTERTOP PLAN VIEW

#### FEATURES

- Solid countertop with mitered edges & seams
- Undermount white rectangular sink
- Pre-drilled for 8" widespread faucet

#### FEATURES

- Countertop
- Matching Backsplash
- Rectangle Sink







THREE DIMENSIONAL COUNTERTOP VIEW