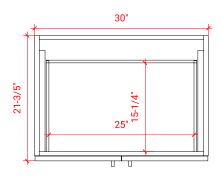

# **BASE CABINET DIMENSIONS**

30" W x 21.6" D x 34.5" H

# AVAILABLE COLORS

30"

FRONT VIEW

#### PLAN VIEW

SIDE VIEW