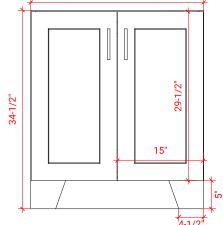

# **BASE CABINET DIMENSIONS**

30" W x 21.6" D x 34.5" H

### **OVERALL DIMENSIONS**

30.5" W x 22" D x 1.5" H