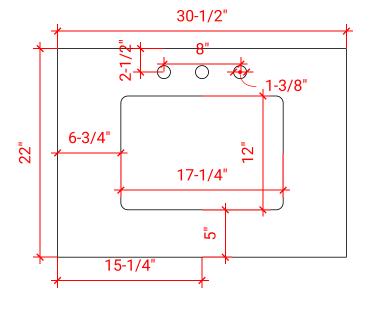

### **OVERALL DIMENSIONS**

30.5" W x 22" D x 1.5" H

#### COUNTERTOP PLAN VIEW

#### FEATURES

- Solid countertop with mitered edges & seams
- Undermount white rectangular sink
- Pre-drilled for 8" widespread faucet