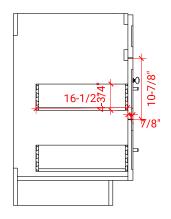

# ARIEL

# F054S



# **BASE CABINET DIMENSIONS**

54" W x 21.5" D x 34.5" H

# **FEATURES**

- Solid wood frame & plywood panels
- Dovetail drawers and joints
- Soft closing doors & drawers

## HARDWARE FINISHES



Polished Chrome

# AVAILABLE COLORS



## SIDE VIEW



### PLAN VIEW







# FRONT VIEW

## OVERALL DIMENSIONS

55" W x 22" D x 0.75" H

# COUNTERTOP OPTIONS



Carrara Marble CW2-055S-REC-CT

### COUNTERTOP PLAN VIEW

## FEATURES

- Solid countertop with mitered edges & seams
- Undermount white rectangular sink
- Pre-drilled for 8" widespread faucet

## INCLUDED

- Countertop
- Matching Backsplash
- Rectangle Sink



### THREE DIMENSIONAL COUNTERTOP VIEW



## EDGE SIDE VIEW