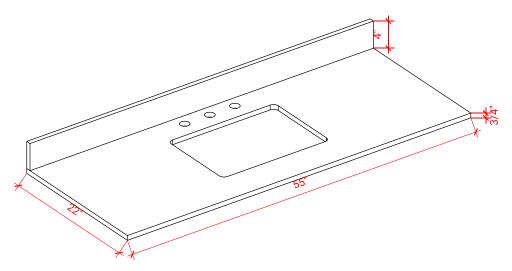

## OVERALL DIMENSIONS

55" W x 22" D x 0.75" H

### COUNTERTOP PLAN VIEW

### THREE DIMENSIONAL COUNTERTOP VIEW