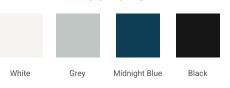

# ARIEL

# F054S



# **BASE CABINET DIMENSIONS**

54" W x 21.5" D x 34.5" H

# **FEATURES**

- Solid wood frame & plywood panels
- Dovetail drawers and joints
- Soft closing doors & drawers

## HARDWARE FINISHES



Polished Chrome

# AVAILABLE COLORS



## SIDE VIEW



### PLAN VIEW







# FRONT VIEW

## OVERALL DIMENSIONS

55" W x 22" D x 0.75" H

# COUNTERTOP OPTIONS



Carrara Marble CW2-055S-REC-CT

### COUNTERTOP PLAN VIEW

## FEATURES

- Solid countertop with mitered edges & seams
- Undermount white rectangular sink
- Pre-drilled for 8" widespread faucet

## INCLUDED

- Countertop
- Matching Backsplash
- Rectangle Sink



### THREE DIMENSIONAL COUNTERTOP VIEW



## EDGE SIDE VIEW