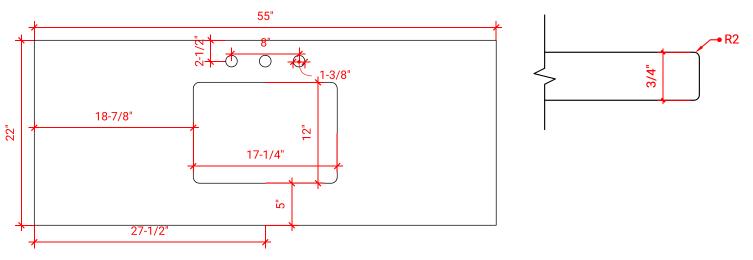

## OVERALL DIMENSIONS

55" W x 22" D x 0.75" H

### COUNTERTOP PLAN VIEW

## FEATURES

- Solid countertop with mitered edges & seams
- Undermount white rectangular sink
- Pre-drilled for 8" widespread faucet

## INCLUDED

- Countertop
- Matching Backsplash
- Rectangle Sink