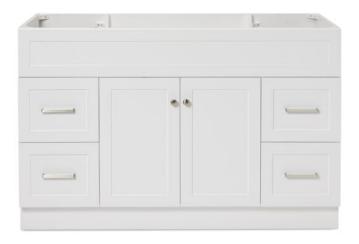

# ARIEL

# F054S

# **BASE CABINET DIMENSIONS**

54" W x 21.5" D x 34.5" H

# **FEATURES**

- Solid wood frame & plywood panels
- Dovetail drawers and joints
- Soft closing doors & drawers