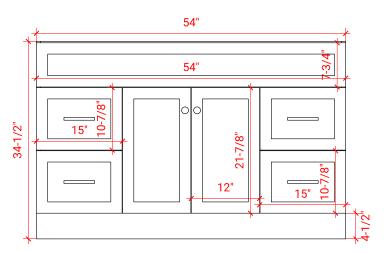

# **BASE CABINET DIMENSIONS**

54" W x 21.5" D x 34.5" H

### PLAN VIEW

# FRONT VIEW