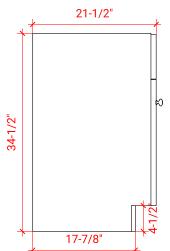

# ARIEL

# F054S



# **BASE CABINET DIMENSIONS**

54" W x 21.5" D x 34.5" H

# **FEATURES**

- Solid wood frame & plywood panels
- Dovetail drawers and joints
- Soft closing doors & drawers

## HARDWARE FINISHES



Polished Chrome

# AVAILABLE COLORS



## SIDE VIEW



### PLAN VIEW







# FRONT VIEW

## OVERALL DIMENSIONS

55" W x 22" D x 0.75" H

# COUNTERTOP OPTIONS



Carrara Marble CW2-055S-REC-CT

### COUNTERTOP PLAN VIEW

## FEATURES

- Solid countertop with mitered edges & seams
- Undermount white rectangular sink
- Pre-drilled for 8" widespread faucet

## INCLUDED

- Countertop
- Matching Backsplash
- Rectangle Sink



### THREE DIMENSIONAL COUNTERTOP VIEW



## EDGE SIDE VIEW