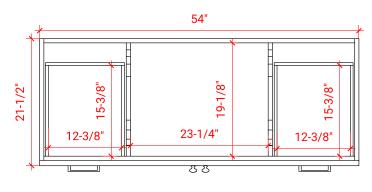

# ARIEL

# F054S



# **BASE CABINET DIMENSIONS**

54" W x 21.5" D x 34.5" H

# **FEATURES**

- Solid wood frame & plywood panels
- Dovetail drawers and joints
- Soft closing doors & drawers

## HARDWARE FINISHES



Polished Chrome

# AVAILABLE COLORS



## SIDE VIEW



### PLAN VIEW







# FRONT VIEW

## OVERALL DIMENSIONS

55" W x 22" D x 0.75" H

# COUNTERTOP OPTIONS



Carrara Marble CW2-055S-REC-CT

### COUNTERTOP PLAN VIEW

## FEATURES

- Solid countertop with mitered edges & seams
- Undermount white rectangular sink
- Pre-drilled for 8" widespread faucet

## INCLUDED

- Countertop
- Matching Backsplash
- Rectangle Sink



### THREE DIMENSIONAL COUNTERTOP VIEW



## EDGE SIDE VIEW