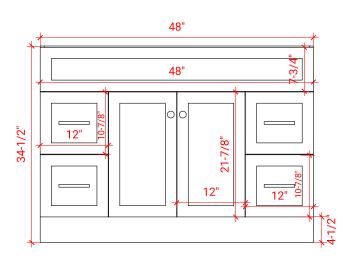

# ARIEL

# F048S



# **BASE CABINET DIMENSIONS**

48" W x 21.5" D x 34.5" H

# **FEATURES**

- Solid wood frame & plywood panels
- Dovetail drawers and joints
- Soft closing doors & drawers

## HARDWARE FINISHES



Polished Chrome

# AVAILABLE COLORS



## SIDE VIEW



#### PLAN VIEW







## FRONT VIEW

### **OVERALL DIMENSIONS**

49" W x 22" D x 0.75" H

# COUNTERTOP OPTIONS



Carrara Marble CW2-049S-REC-CT

#### COUNTERTOP PLAN VIEW

#### FEATURES

- Solid countertop with mitered edges & seams
- Undermount white rectangular sink
- Pre-drilled for 8" widespread faucet

#### INCLUDED

- Countertop
- Matching Backsplash
- Rectangle Sink



#### THREE DIMENSIONAL COUNTERTOP VIEW



# EDGE SIDE VIEW