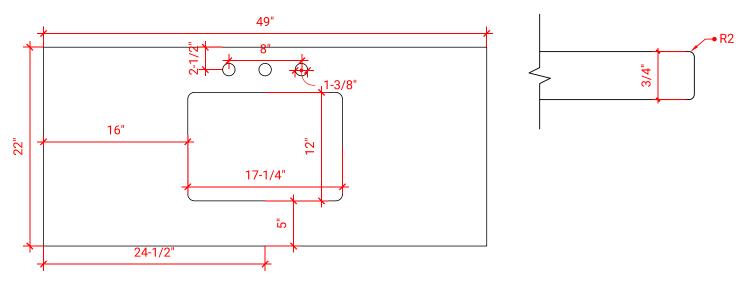

### **OVERALL DIMENSIONS**

49" W x 22" D x 0.75" H

#### COUNTERTOP PLAN VIEW

#### FEATURES

- Solid countertop with mitered edges & seams
- Undermount white rectangular sink
- Pre-drilled for 8" widespread faucet

#### INCLUDED

- Countertop
- Matching Backsplash
- Rectangle Sink

#### THREE DIMENSIONAL COUNTERTOP VIEW

# EDGE SIDE VIEW