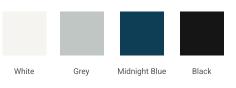

# ARIEL

# F048S



# **BASE CABINET DIMENSIONS**

48" W x 21.5" D x 34.5" H

# **FEATURES**

- Solid wood frame & plywood panels
- Dovetail drawers and joints
- Soft closing doors & drawers

## HARDWARE FINISHES



Polished Chrome

# AVAILABLE COLORS



## SIDE VIEW



#### PLAN VIEW







## FRONT VIEW

### **OVERALL DIMENSIONS**

49" W x 22" D x 0.75" H

# COUNTERTOP OPTIONS



Carrara Marble CW2-049S-REC-CT

#### COUNTERTOP PLAN VIEW

#### FEATURES

- Solid countertop with mitered edges & seams
- Undermount white rectangular sink
- Pre-drilled for 8" widespread faucet

#### INCLUDED

- Countertop
- Matching Backsplash
- Rectangle Sink



#### THREE DIMENSIONAL COUNTERTOP VIEW



# EDGE SIDE VIEW