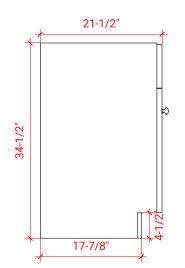

# **BASE CABINET DIMENSIONS**

48" W x 21.5" D x 34.5" H

## SIDE VIEW

#### PLAN VIEW

## FRONT VIEW