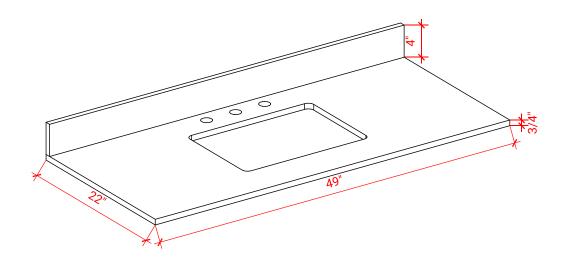

### **OVERALL DIMENSIONS**

49" W x 22" D x 0.75" H

#### THREE DIMENSIONAL COUNTERTOP VIEW