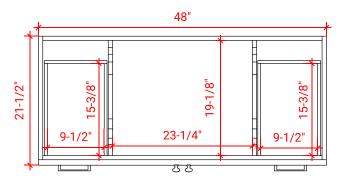

# ARIEL

# F048S



# **BASE CABINET DIMENSIONS**

48" W x 21.5" D x 34.5" H

# **FEATURES**

- Solid wood frame & plywood panels
- Dovetail drawers and joints
- Soft closing doors & drawers

## HARDWARE FINISHES



Polished Chrome

# AVAILABLE COLORS



## SIDE VIEW



#### PLAN VIEW







## FRONT VIEW

### **OVERALL DIMENSIONS**

49" W x 22" D x 0.75" H

# COUNTERTOP OPTIONS



Carrara Marble CW2-049S-REC-CT

#### COUNTERTOP PLAN VIEW

#### FEATURES

- Solid countertop with mitered edges & seams
- Undermount white rectangular sink
- Pre-drilled for 8" widespread faucet

#### INCLUDED

- Countertop
- Matching Backsplash
- Rectangle Sink



#### THREE DIMENSIONAL COUNTERTOP VIEW



# EDGE SIDE VIEW