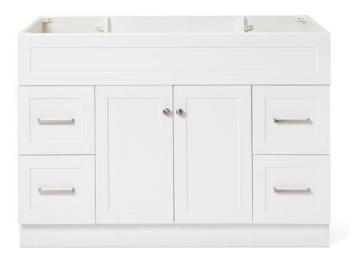

# ARIEL

# F048S

# **FEATURES**

- Solid wood frame & plywood panels
- Dovetail drawers and joints
- Soft closing doors & drawers