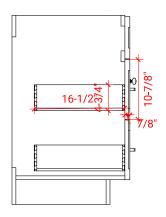

# ARIEL

# F048S



# **BASE CABINET DIMENSIONS**

48" W x 21.5" D x 34.5" H

# **FEATURES**

- Solid wood frame & plywood panels
- Dovetail drawers and joints
- Soft closing doors & drawers

## HARDWARE FINISHES



Polished Chrome

# AVAILABLE COLORS



## SIDE VIEW



#### PLAN VIEW







## FRONT VIEW

### **OVERALL DIMENSIONS**

49" W x 22" D x 0.75" H

# COUNTERTOP OPTIONS



Carrara Marble CW2-049S-REC-CT

#### COUNTERTOP PLAN VIEW

#### FEATURES

- Solid countertop with mitered edges & seams
- Undermount white rectangular sink
- Pre-drilled for 8" widespread faucet

#### INCLUDED

- Countertop
- Matching Backsplash
- Rectangle Sink



#### THREE DIMENSIONAL COUNTERTOP VIEW



# EDGE SIDE VIEW