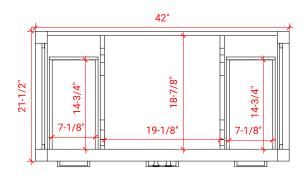

## A043S



## **BASE CABINET DIMENSIONS**

42" W x 21.5" D x 34.5" H

# **FEATURES**

- Solid wood frame & plywood panels
- Dovetail drawers and joints
- Soft closing doors & drawers

## HARDWARE FINISHES



## **AVAILABLE COLORS**



#### **FRONT VIEW**



# SIDE VIEW



## **PLAN VIEW**





## **OVERALL DIMENSIONS**

42.25" W x 22".D x 2" H

## **COUNTERTOP OPTIONS**



Carrara Marble CW5-043S-REC-CT

## **FEATURES**

- Solid countertop with mitered edges & seams
- Undermount white rectangular sink
- Pre-drilled for 8" widespread faucet

#### **INCLUDED**

- Countertop
- Matching Backsplash
- Rectangle Sink

#### COUNTERTOP PLAN VIEW



#### **EDGE SIDE VIEW**



# THREE DIMENSIONAL COUNTERTOP VIEW