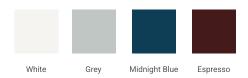

## A043S



## **BASE CABINET DIMENSIONS**

42" W x 21.5" D x 34.5" H

# **FEATURES**

- Solid wood frame & plywood panels
- Dovetail drawers and joints
- Soft closing doors & drawers

## HARDWARE FINISHES



## **AVAILABLE COLORS**



#### **FRONT VIEW**



# SIDE VIEW



## **PLAN VIEW**





## **OVERALL DIMENSIONS**

42.25" W x 22".D x 2" H

## **COUNTERTOP OPTIONS**



Carrara Marble CW5-043S-REC-CT

## **FEATURES**

- Solid countertop with mitered edges & seams
- Undermount white rectangular sink
- Pre-drilled for 8" widespread faucet

#### **INCLUDED**

- Countertop
- Matching Backsplash
- Rectangle Sink

#### COUNTERTOP PLAN VIEW



#### **EDGE SIDE VIEW**



# THREE DIMENSIONAL COUNTERTOP VIEW