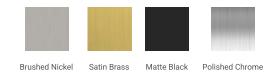

## A043S



## **BASE CABINET DIMENSIONS**

42" W x 21.5" D x 34.5" H

# **FEATURES**

- Solid wood frame & plywood panels
- Dovetail drawers and joints
- Soft closing doors & drawers

## HARDWARE FINISHES



## **AVAILABLE COLORS**



#### **FRONT VIEW**



# SIDE VIEW



## **PLAN VIEW**





## **OVERALL DIMENSIONS**

42.25" W x 22".D x 2" H

## **COUNTERTOP OPTIONS**



Carrara Marble CW5-043S-REC-CT

## **FEATURES**

- Solid countertop with mitered edges & seams
- Undermount white rectangular sink
- Pre-drilled for 8" widespread faucet

#### **INCLUDED**

- Countertop
- Matching Backsplash
- Rectangle Sink

#### COUNTERTOP PLAN VIEW



#### **EDGE SIDE VIEW**



# THREE DIMENSIONAL COUNTERTOP VIEW