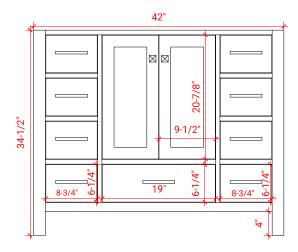

## **BASE CABINET DIMENSIONS**

42" W x 21.5" D x 34.5" H

#### **FRONT VIEW**

## **OVERALL DIMENSIONS**

42.25" W x 22".D x 2" H