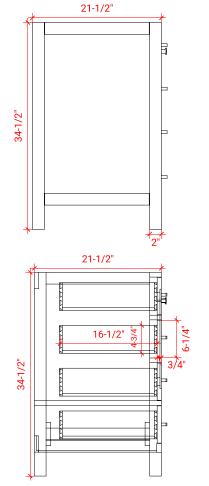

## **BASE CABINET DIMENSIONS**

42" W x 21.5" D x 34.5" H

#### **FRONT VIEW**

# SIDE VIEW

## **PLAN VIEW**