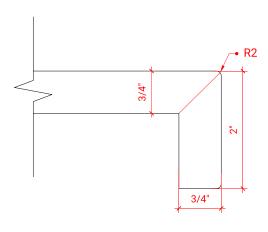

## A043S



## **BASE CABINET DIMENSIONS**

42" W x 21.5" D x 34.5" H

# **FEATURES**

- Solid wood frame & plywood panels
- Dovetail drawers and joints
- Soft closing doors & drawers

## HARDWARE FINISHES



## **AVAILABLE COLORS**



#### **FRONT VIEW**



# SIDE VIEW



## **PLAN VIEW**





## **OVERALL DIMENSIONS**

42.25" W x 22".D x 2" H

## **COUNTERTOP OPTIONS**



Carrara Marble CW5-043S-REC-CT

## **FEATURES**

- Solid countertop with mitered edges & seams
- Undermount white rectangular sink
- Pre-drilled for 8" widespread faucet

#### **INCLUDED**

- Countertop
- Matching Backsplash
- Rectangle Sink

#### COUNTERTOP PLAN VIEW



#### **EDGE SIDE VIEW**



# THREE DIMENSIONAL COUNTERTOP VIEW