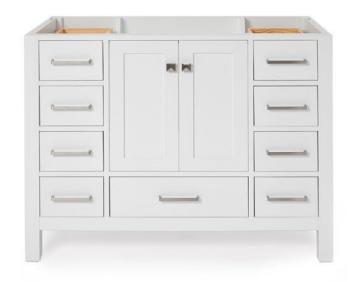

## A043S

## **BASE CABINET DIMENSIONS**

42" W x 21.5" D x 34.5" H

# **FEATURES**

- Solid wood frame & plywood panels
- Dovetail drawers and joints
- Soft closing doors & drawers