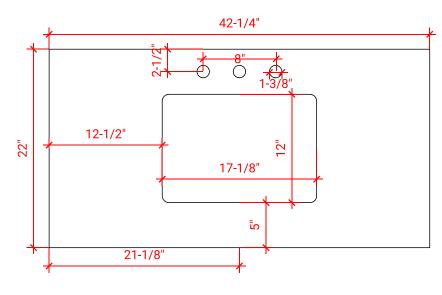

## A043S



## **BASE CABINET DIMENSIONS**

42" W x 21.5" D x 34.5" H

# **FEATURES**

- Solid wood frame & plywood panels
- Dovetail drawers and joints
- Soft closing doors & drawers

## HARDWARE FINISHES



## **AVAILABLE COLORS**



#### **FRONT VIEW**



# SIDE VIEW



## **PLAN VIEW**





## **OVERALL DIMENSIONS**

42.25" W x 22".D x 2" H

## **COUNTERTOP OPTIONS**



Carrara Marble CW5-043S-REC-CT

## **FEATURES**

- Solid countertop with mitered edges & seams
- Undermount white rectangular sink
- Pre-drilled for 8" widespread faucet

#### **INCLUDED**

- Countertop
- Matching Backsplash
- Rectangle Sink

#### COUNTERTOP PLAN VIEW



#### **EDGE SIDE VIEW**



# THREE DIMENSIONAL COUNTERTOP VIEW