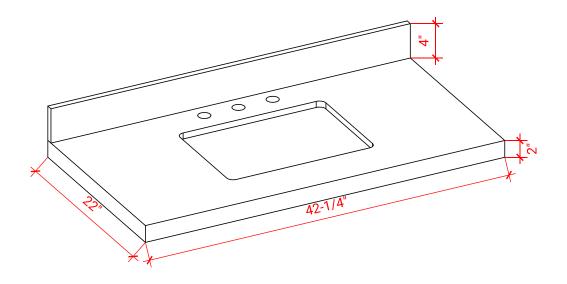

## **OVERALL DIMENSIONS**

42.25" W x 22".D x 2" H

# THREE DIMENSIONAL COUNTERTOP VIEW