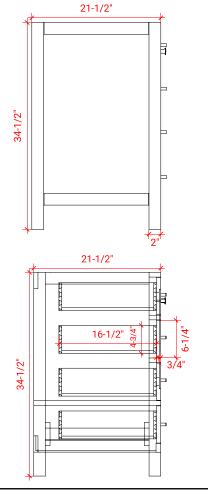

### **BASE CABINET DIMENSIONS**

36" W x 21.5" D x 34.5" H

#### **FRONT VIEW**

#### SIDE VIEW