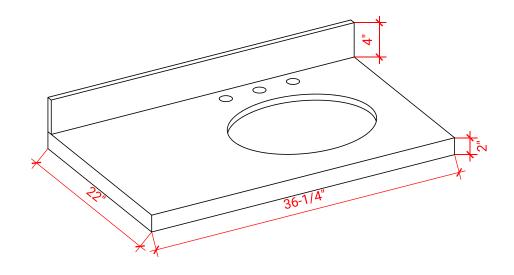

### **OVERALL DIMENSIONS**

36.25" W x 22".D x 2" H

### THREE DIMENSIONAL COUNTERTOP VIEW