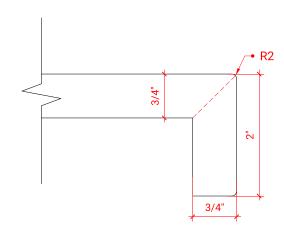

#### A037S-R



### **BASE CABINET DIMENSIONS**

36" W x 21.5" D x 34.5" H

# **FEATURES**

- Solid wood frame & plywood panels
- Dovetail drawers and joints
- Soft closing doors & drawers

## HARDWARE FINISHES



### **AVAILABLE COLORS**



#### **FRONT VIEW**



#### ......

#### **PLAN VIEW**



#### SIDE VIEW





### **OVERALL DIMENSIONS**

36.25" W x 22".D x 2" H

# **COUNTERTOP OPTIONS**



Carrara Marble CW5-037S-R-OVL-CT

### **FEATURES**

- Solid countertop with mitered edges & seams
- Undermount white oval sink
- Pre-drilled for 8" widespread faucet

#### **INCLUDED**

- Countertop
- Matching Backsplash
- Oval Sink

# COUNTERTOP PLAN VIEW



#### **EDGE SIDE VIEW**



### THREE DIMENSIONAL COUNTERTOP VIEW