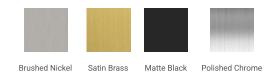

#### A037S-R



### **BASE CABINET DIMENSIONS**

36" W x 21.5" D x 34.5" H

# **FEATURES**

- Solid wood frame & plywood panels
- Dovetail drawers and joints
- Soft closing doors & drawers

## HARDWARE FINISHES



### **AVAILABLE COLORS**



#### **FRONT VIEW**



#### ......

#### **PLAN VIEW**



#### SIDE VIEW





### **OVERALL DIMENSIONS**

36.25" W x 22".D x 2" H

# **COUNTERTOP OPTIONS**



Carrara Marble CW5-037S-R-OVL-CT

### **FEATURES**

- Solid countertop with mitered edges & seams
- Undermount white oval sink
- Pre-drilled for 8" widespread faucet

#### **INCLUDED**

- Countertop
- Matching Backsplash
- Oval Sink

# COUNTERTOP PLAN VIEW



#### **EDGE SIDE VIEW**



### THREE DIMENSIONAL COUNTERTOP VIEW