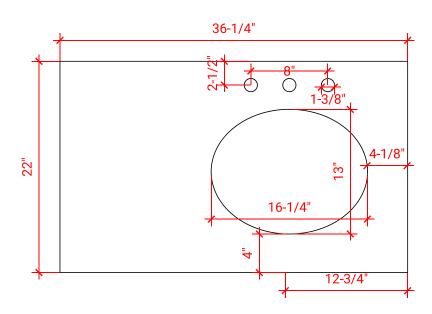

#### A037S-R



### **BASE CABINET DIMENSIONS**

36" W x 21.5" D x 34.5" H

# **FEATURES**

- Solid wood frame & plywood panels
- Dovetail drawers and joints
- Soft closing doors & drawers

## HARDWARE FINISHES



### **AVAILABLE COLORS**



#### **FRONT VIEW**



#### ......

#### **PLAN VIEW**



#### SIDE VIEW





### **OVERALL DIMENSIONS**

36.25" W x 22".D x 2" H

# **COUNTERTOP OPTIONS**



Carrara Marble CW5-037S-R-OVL-CT

### **FEATURES**

- Solid countertop with mitered edges & seams
- Undermount white oval sink
- Pre-drilled for 8" widespread faucet

#### **INCLUDED**

- Countertop
- Matching Backsplash
- Oval Sink

# COUNTERTOP PLAN VIEW



#### **EDGE SIDE VIEW**



### THREE DIMENSIONAL COUNTERTOP VIEW