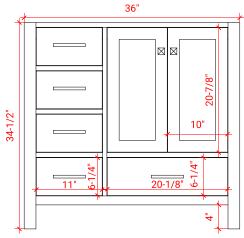

### **BASE CABINET DIMENSIONS**

36" W x 21.5" D x 34.5" H

### **OVERALL DIMENSIONS**

36.25" W x 22".D x 2" H