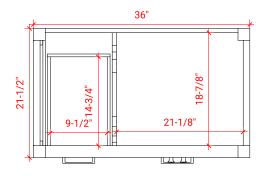

#### A037S-R



### **BASE CABINET DIMENSIONS**

36" W x 21.5" D x 34.5" H

# **FEATURES**

- Solid wood frame & plywood panels
- Dovetail drawers and joints
- Soft closing doors & drawers

## HARDWARE FINISHES



### **AVAILABLE COLORS**



#### **FRONT VIEW**



#### ......

#### **PLAN VIEW**



#### SIDE VIEW





### **OVERALL DIMENSIONS**

36.25" W x 22".D x 2" H

# **COUNTERTOP OPTIONS**



Carrara Marble CW5-037S-R-OVL-CT

### **FEATURES**

- Solid countertop with mitered edges & seams
- Undermount white oval sink
- Pre-drilled for 8" widespread faucet

#### **INCLUDED**

- Countertop
- Matching Backsplash
- Oval Sink

# COUNTERTOP PLAN VIEW



#### **EDGE SIDE VIEW**



### THREE DIMENSIONAL COUNTERTOP VIEW