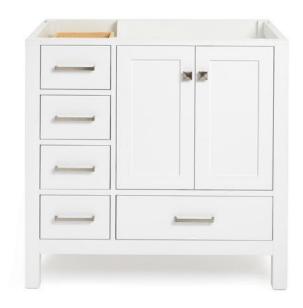

#### A037S-R



### **BASE CABINET DIMENSIONS**

36" W x 21.5" D x 34.5" H

# **FEATURES**

- Solid wood frame & plywood panels
- Dovetail drawers and joints
- Soft closing doors & drawers

## HARDWARE FINISHES



### **AVAILABLE COLORS**



#### **FRONT VIEW**



#### ......

#### **PLAN VIEW**



#### SIDE VIEW





### **OVERALL DIMENSIONS**

36.25" W x 22".D x 2" H

# **COUNTERTOP OPTIONS**



Carrara Marble CW5-037S-R-OVL-CT

### **FEATURES**

- Solid countertop with mitered edges & seams
- Undermount white oval sink
- Pre-drilled for 8" widespread faucet

#### **INCLUDED**

- Countertop
- Matching Backsplash
- Oval Sink

# COUNTERTOP PLAN VIEW



#### **EDGE SIDE VIEW**



### THREE DIMENSIONAL COUNTERTOP VIEW