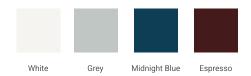

#### A037S-R



### **BASE CABINET DIMENSIONS**

36" W x 21.5" D x 34.5" H

# **FEATURES**

- Solid wood frame & plywood panels
- Dovetail drawers and joints
- Soft closing doors & drawers

## HARDWARE FINISHES



### **AVAILABLE COLORS**



#### **FRONT VIEW**



#### ......

#### **PLAN VIEW**



#### SIDE VIEW





### **OVERALL DIMENSIONS**

36.25" W x 22".D x 2" H

# **COUNTERTOP OPTIONS**



Carrara Marble CW5-037S-R-OVL-CT

### **FEATURES**

- Solid countertop with mitered edges & seams
- Undermount white oval sink
- Pre-drilled for 8" widespread faucet

#### **INCLUDED**

- Countertop
- Matching Backsplash
- Oval Sink

# COUNTERTOP PLAN VIEW



#### **EDGE SIDE VIEW**



### THREE DIMENSIONAL COUNTERTOP VIEW