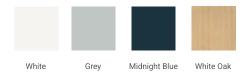

# **BASE CABINET DIMENSIONS**

72" W x 21.5" D x 34.5" H

#### **FEATURES**

- · Solid wood frame and Plywood
- Soft-close system
- · Dovetail construction
- Stylish Slim Shaker Door
- · Pull-out inside drawer
- · Adjustable shelf

# **AVAILABLE COLORS**



# HARDWARE FINISHES



Matte Black

# **FRONT VIEW**



# SIDE VIEW



#### **PLAN VIEW**







# **OVERALL DIMENSIONS**

73" W x 22" D x 1.5" H

# **COUNTERTOP OPTIONS**





Carrara Marble

14-1/4" (362 mm) →

White Quartz

# **FEATURES**

- Solid countertop with mitered edges & seams
- Undermount white rectangular sink
- Pre-drilled for 8" widespread faucet

# **INCLUDED**

- Countertop
- Matching Backsplash
- Rectangle Sinks

# **COUNTERTOP PLAN VIEW**

# 73° (1854 mm) 2-1/2° (63.5 mm) 1-3/8° (35 mm) 12° (305 mm) 5° (127 mm)

# **EDGE SIDE VIEW**



# THREE DIMENSIONAL COUNTERTOP VIEW