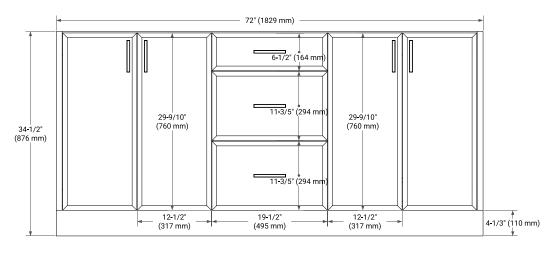

# **BASE CABINET DIMENSIONS**

72" W x 21.5" D x 34.5" H

# **FRONT VIEW**

#### **PLAN VIEW**

# **OVERALL DIMENSIONS**

73" W x 22" D x 1.5" H