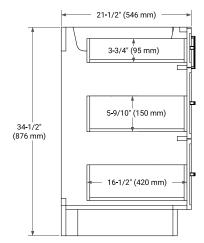

# **BASE CABINET DIMENSIONS**

72" W x 21.5" D x 34.5" H

#### **FEATURES**

- · Solid wood frame and Plywood
- Soft-close system
- · Dovetail construction
- Stylish Slim Shaker Door
- · Pull-out inside drawer
- · Adjustable shelf

# **AVAILABLE COLORS**



# HARDWARE FINISHES



Matte Black

# **FRONT VIEW**



# SIDE VIEW



#### **PLAN VIEW**







# **OVERALL DIMENSIONS**

73" W x 22" D x 1.5" H

# **COUNTERTOP OPTIONS**





Carrara Marble

14-1/4" (362 mm) →

White Quartz

# **FEATURES**

- Solid countertop with mitered edges & seams
- Undermount white rectangular sink
- Pre-drilled for 8" widespread faucet

# **INCLUDED**

- Countertop
- Matching Backsplash
- Rectangle Sinks

# **COUNTERTOP PLAN VIEW**

# 73° (1854 mm) 2-1/2° (63.5 mm) 1-3/8° (35 mm) 12° (305 mm) 5° (127 mm)

# **EDGE SIDE VIEW**



# THREE DIMENSIONAL COUNTERTOP VIEW