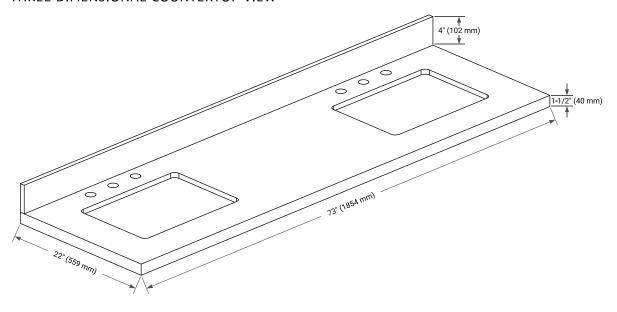

# **OVERALL DIMENSIONS**

73" W x 22" D x 1.5" H

# THREE DIMENSIONAL COUNTERTOP VIEW