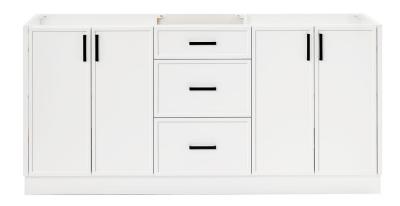

# **BASE CABINET DIMENSIONS**

72" W x 21.5" D x 34.5" H

#### **FEATURES**

- · Solid wood frame and Plywood
- Soft-close system
- · Dovetail construction
- Stylish Slim Shaker Door
- · Pull-out inside drawer
- · Adjustable shelf

# **FRONT VIEW**