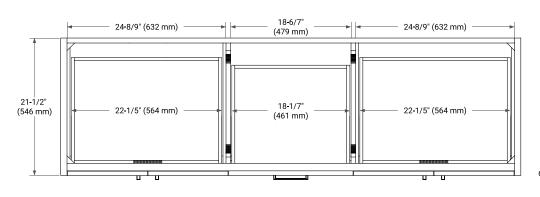

# **BASE CABINET DIMENSIONS**

72" W x 21.5" D x 34.5" H

#### **FEATURES**

- · Solid wood frame and Plywood
- Soft-close system
- · Dovetail construction
- Stylish Slim Shaker Door
- · Pull-out inside drawer
- · Adjustable shelf

# **AVAILABLE COLORS**



# HARDWARE FINISHES



Matte Black

# **FRONT VIEW**



# SIDE VIEW



#### **PLAN VIEW**







# **OVERALL DIMENSIONS**

73" W x 22" D x 1.5" H

# **COUNTERTOP OPTIONS**





Carrara Marble

14-1/4" (362 mm) →

White Quartz

# **FEATURES**

- Solid countertop with mitered edges & seams
- Undermount white rectangular sink
- Pre-drilled for 8" widespread faucet

# **INCLUDED**

- Countertop
- Matching Backsplash
- Rectangle Sinks

# **COUNTERTOP PLAN VIEW**

# 73° (1854 mm) 2-1/2° (63.5 mm) 1-3/8° (35 mm) 12° (305 mm) 5° (127 mm)

# **EDGE SIDE VIEW**



# THREE DIMENSIONAL COUNTERTOP VIEW