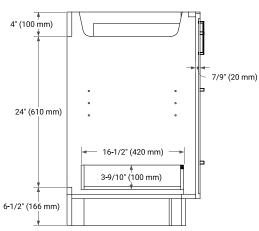

# **BASE CABINET DIMENSIONS**

72" W x 21.5" D x 34.5" H

#### **FEATURES**

- · Solid wood frame and Plywood
- Soft-close system
- · Dovetail construction
- Stylish Slim Shaker Door
- · Pull-out inside drawer
- · Adjustable shelf

# **AVAILABLE COLORS**



# HARDWARE FINISHES



Matte Black

# **FRONT VIEW**



# SIDE VIEW



#### **PLAN VIEW**







# **OVERALL DIMENSIONS**

73" W x 22" D x 1.5" H

# **COUNTERTOP OPTIONS**





Carrara Marble

14-1/4" (362 mm) →

White Quartz

# **FEATURES**

- Solid countertop with mitered edges & seams
- Undermount white rectangular sink
- Pre-drilled for 8" widespread faucet

# **INCLUDED**

- Countertop
- Matching Backsplash
- Rectangle Sinks

# **COUNTERTOP PLAN VIEW**

# 73° (1854 mm) 2-1/2° (63.5 mm) 1-3/8° (35 mm) 12° (305 mm) 5° (127 mm)

# **EDGE SIDE VIEW**



# THREE DIMENSIONAL COUNTERTOP VIEW