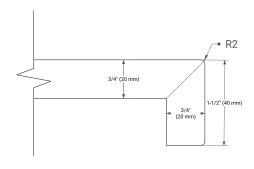

DIMENSIONS**

72" W x 21.5" D x 34.5" H

#### **FEATURES**

- · Solid wood frame and Plywood
- Soft-close system
- · Dovetail construction
- Stylish Slim Shaker Door
- · Pull-out inside drawer
- · Adjustable shelf

# **AVAILABLE COLORS**



# HARDWARE FINISHES



Matte Black

# **FRONT VIEW**



# SIDE VIEW



#### **PLAN VIEW**







# **OVERALL DIMENSIONS**

73" W x 22" D x 1.5" H

# **COUNTERTOP OPTIONS**





Carrara Marble

14-1/4" (362 mm) →

White Quartz

# **FEATURES**

- Solid countertop with mitered edges & seams
- Undermount white rectangular sink
- Pre-drilled for 8" widespread faucet

# **INCLUDED**

- Countertop
- Matching Backsplash
- Rectangle Sinks

# **COUNTERTOP PLAN VIEW**

# 73° (1854 mm) 2-1/2° (63.5 mm) 1-3/8° (35 mm) 12° (305 mm) 5° (127 mm)

# **EDGE SIDE VIEW**



# THREE DIMENSIONAL COUNTERTOP VIEW