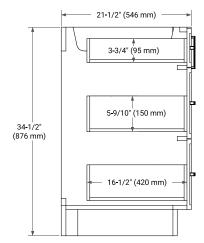

### **BASE CABINET DIMENSIONS**

72" W x 21.5" D x 34.5" H

### **FEATURES**

- · Solid wood frame and Plywood
- Soft-close system
- · Dovetail construction
- Stylish Slim Shaker Door
- · Pull-out inside drawer
- Adjustable shelf

### **AVAILABLE COLORS**



### HARDWARE FINISHES



Matte Black

### **FRONT VIEW**



### SIDE VIEW



### **PLAN VIEW**







# **OVERALL DIMENSIONS**

72.25" W x 22" D x 1.5" H

### **COUNTERTOP OPTIONS**



Carrara White Quartz

# **FEATURES**

- Solid countertop with mitered edges & seams
- Undermount white oval sink
- Pre-drilled for 8" widespread faucet

### **INCLUDED**

- Countertop
- Matching Backsplash
- Oval Sinks

### COUNTERTOP PLAN VIEW

# 72-1/4" (1835 mm) 2-1/2" (63.5 mm) 3-1/2" (63.5 mm) 4" (102 mm) 4" (102 mm) 13-3/4" (350 mm)

# **EDGE SIDE VIEW**



### THREE DIMENSIONAL COUNTERTOP VIEW