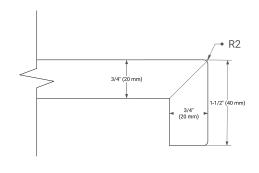

SE CABINET DIMENSIONS**

72" W x 21.5" D x 34.5" H

### **FEATURES**

- · Solid wood frame and Plywood
- Soft-close system
- · Dovetail construction
- Stylish Slim Shaker Door
- · Pull-out inside drawer
- Adjustable shelf

### **AVAILABLE COLORS**



### HARDWARE FINISHES



Matte Black

### **FRONT VIEW**



### SIDE VIEW



### **PLAN VIEW**







# **OVERALL DIMENSIONS**

72.25" W x 22" D x 1.5" H

### **COUNTERTOP OPTIONS**



Carrara White Quartz

# **FEATURES**

- Solid countertop with mitered edges & seams
- Undermount white oval sink
- Pre-drilled for 8" widespread faucet

### **INCLUDED**

- Countertop
- Matching Backsplash
- Oval Sinks

### COUNTERTOP PLAN VIEW

# 72-1/4" (1835 mm) 2-1/2" (63.5 mm) 3-1/2" (63.5 mm) 4" (102 mm) 4" (102 mm) 13-3/4" (350 mm)

# **EDGE SIDE VIEW**



### THREE DIMENSIONAL COUNTERTOP VIEW