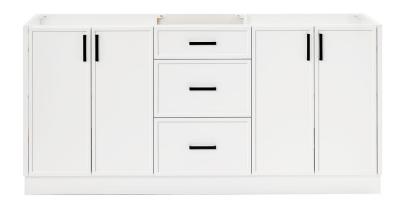

### **BASE CABINET DIMENSIONS**

72" W x 21.5" D x 34.5" H

### **FEATURES**

- · Solid wood frame and Plywood
- Soft-close system
- · Dovetail construction
- Stylish Slim Shaker Door
- · Pull-out inside drawer
- Adjustable shelf