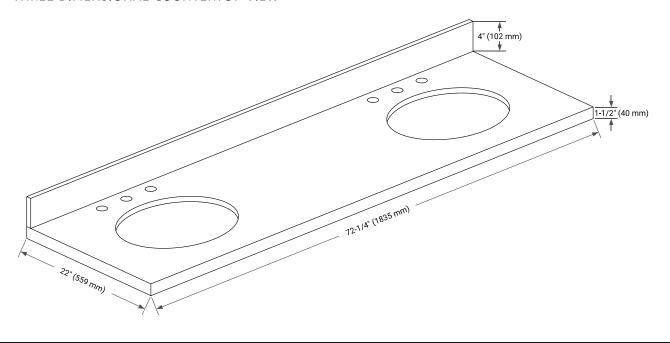

# **OVERALL DIMENSIONS**

72.25" W x 22" D x 1.5" H

### THREE DIMENSIONAL COUNTERTOP VIEW