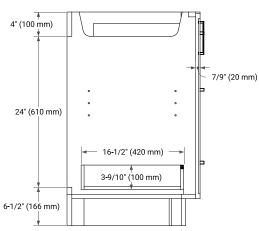

### **BASE CABINET DIMENSIONS**

72" W x 21.5" D x 34.5" H

### **FEATURES**

- · Solid wood frame and Plywood
- Soft-close system
- · Dovetail construction
- Stylish Slim Shaker Door
- · Pull-out inside drawer
- Adjustable shelf

### **AVAILABLE COLORS**



### HARDWARE FINISHES



Matte Black

### **FRONT VIEW**



### SIDE VIEW



### **PLAN VIEW**







# **OVERALL DIMENSIONS**

72.25" W x 22" D x 1.5" H

### **COUNTERTOP OPTIONS**



Carrara White Quartz

# **FEATURES**

- Solid countertop with mitered edges & seams
- Undermount white oval sink
- Pre-drilled for 8" widespread faucet

### **INCLUDED**

- Countertop
- Matching Backsplash
- Oval Sinks

### COUNTERTOP PLAN VIEW

# 72-1/4" (1835 mm) 2-1/2" (63.5 mm) 3-1/2" (63.5 mm) 4" (102 mm) 4" (102 mm) 13-3/4" (350 mm)

# **EDGE SIDE VIEW**



### THREE DIMENSIONAL COUNTERTOP VIEW