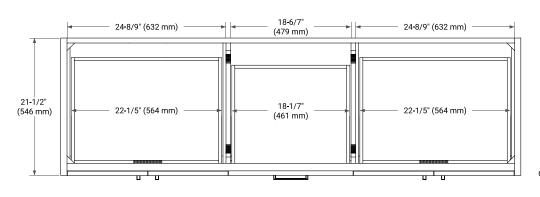

### **BASE CABINET DIMENSIONS**

72" W x 21.5" D x 34.5" H

### **FEATURES**

- · Solid wood frame and Plywood
- Soft-close system
- · Dovetail construction
- Stylish Slim Shaker Door
- · Pull-out inside drawer
- Adjustable shelf

### **AVAILABLE COLORS**



### HARDWARE FINISHES



Matte Black

### **FRONT VIEW**



### SIDE VIEW



### **PLAN VIEW**







# **OVERALL DIMENSIONS**

72.25" W x 22" D x 1.5" H

### **COUNTERTOP OPTIONS**



Carrara White Quartz

# **FEATURES**

- Solid countertop with mitered edges & seams
- Undermount white oval sink
- Pre-drilled for 8" widespread faucet

### **INCLUDED**

- Countertop
- Matching Backsplash
- Oval Sinks

### COUNTERTOP PLAN VIEW

# 72-1/4" (1835 mm) 2-1/2" (63.5 mm) 3-1/2" (63.5 mm) 4" (102 mm) 4" (102 mm) 13-3/4" (350 mm)

# **EDGE SIDE VIEW**



### THREE DIMENSIONAL COUNTERTOP VIEW