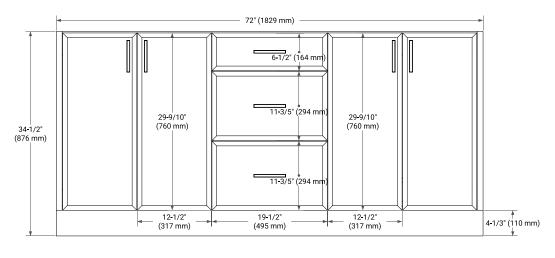

### **BASE CABINET DIMENSIONS**

72" W x 21.5" D x 34.5" H

### **FEATURES**

- · Solid wood frame and Plywood
- Soft-close system
- · Dovetail construction
- Stylish Slim Shaker Door
- · Pull-out inside drawer
- Adjustable shelf

### **AVAILABLE COLORS**



### HARDWARE FINISHES



Matte Black

### **FRONT VIEW**



### SIDE VIEW



### **PLAN VIEW**







# **OVERALL DIMENSIONS**

72.25" W x 22" D x 1.5" H

### **COUNTERTOP OPTIONS**



Carrara White Quartz

# **FEATURES**

- Solid countertop with mitered edges & seams
- Undermount white oval sink
- Pre-drilled for 8" widespread faucet

### **INCLUDED**

- Countertop
- Matching Backsplash
- Oval Sinks

### COUNTERTOP PLAN VIEW

# 72-1/4" (1835 mm) 2-1/2" (63.5 mm) 3-1/2" (63.5 mm) 4" (102 mm) 4" (102 mm) 13-3/4" (350 mm)

# **EDGE SIDE VIEW**



### THREE DIMENSIONAL COUNTERTOP VIEW