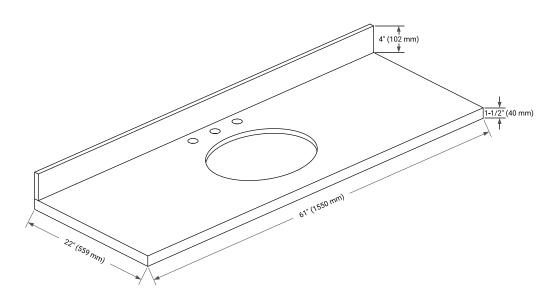

## **OVERALL DIMENSIONS**

61" W x 22" D x 1.5" H

## **FEATURES**

- Solid countertop with mitered edges & seams
- Undermount white oval sink
- Pre-drilled for 8" widespread faucet

### THREE DIMENSIONAL COUNTERTOP VIEW