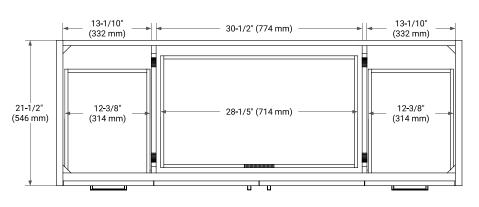

### **BASE CABINET DIMENSIONS**

60" W x 21.5" D x 34.5" H

# FRONT VIEW

#### **PLAN VIEW**