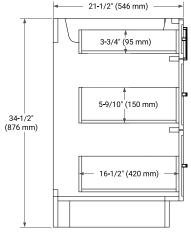

### **BASE CABINET DIMENSIONS**

60" W x 21.5" D x 34.5" H

### **FEATURES**

- · Solid wood frame and Plywood
- · Soft-close system
- Dovetail construction
- · Stylish Slim Shaker Door
- · Pull-out inside drawer
- · Adjustable shelf

### **AVAILABLE COLORS**



### HARDWARE FINISHES



# FRONT VIEW



### SIDE VIEW



#### **PLAN VIEW**







## **OVERALL DIMENSIONS**

61" W x 22" D x 1.5" H

### **COUNTERTOP OPTIONS**





Carrara Marble

White Quartz

## **FEATURES**

- Solid countertop with mitered edges & seams
- Undermount white oval sink
- Pre-drilled for 8" widespread faucet

### **INCLUDED**

- Countertop
- Matching Backsplash
- Oval Sink

#### COUNTERTOP PLAN VIEW



### **EDGE SIDE VIEW**



### THREE DIMENSIONAL COUNTERTOP VIEW