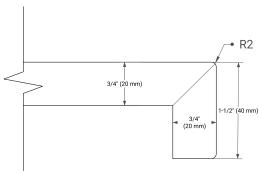

### **BASE CABINET DIMENSIONS**

60" W x 21.5" D x 34.5" H

### **FEATURES**

- · Solid wood frame and Plywood
- · Soft-close system
- Dovetail construction
- · Stylish Slim Shaker Door
- · Pull-out inside drawer
- · Adjustable shelf

### **AVAILABLE COLORS**



### HARDWARE FINISHES



# FRONT VIEW



### SIDE VIEW



#### **PLAN VIEW**







## **OVERALL DIMENSIONS**

61" W x 22" D x 1.5" H

### **COUNTERTOP OPTIONS**





Carrara Marble

White Quartz

## **FEATURES**

- Solid countertop with mitered edges & seams
- Undermount white oval sink
- Pre-drilled for 8" widespread faucet

### **INCLUDED**

- Countertop
- Matching Backsplash
- Oval Sink

#### COUNTERTOP PLAN VIEW



### **EDGE SIDE VIEW**



### THREE DIMENSIONAL COUNTERTOP VIEW