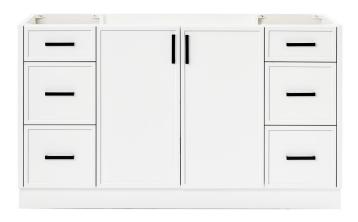

### **BASE CABINET DIMENSIONS**

60" W x 21.5" D x 34.5" H

### **FEATURES**

- · Solid wood frame and Plywood
- · Soft-close system
- Dovetail construction
- · Stylish Slim Shaker Door
- · Pull-out inside drawer
- · Adjustable shelf