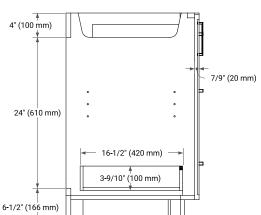

### **BASE CABINET DIMENSIONS**

60" W x 21.5" D x 34.5" H

### **FEATURES**

- · Solid wood frame and Plywood
- · Soft-close system
- Dovetail construction
- · Stylish Slim Shaker Door
- · Pull-out inside drawer
- · Adjustable shelf

### **AVAILABLE COLORS**



### HARDWARE FINISHES



# FRONT VIEW



### SIDE VIEW



#### **PLAN VIEW**







## **OVERALL DIMENSIONS**

61" W x 22" D x 1.5" H

### **COUNTERTOP OPTIONS**





Carrara Marble

White Quartz

## **FEATURES**

- Solid countertop with mitered edges & seams
- Undermount white oval sink
- Pre-drilled for 8" widespread faucet

### **INCLUDED**

- Countertop
- Matching Backsplash
- Oval Sink

#### COUNTERTOP PLAN VIEW



### **EDGE SIDE VIEW**



### THREE DIMENSIONAL COUNTERTOP VIEW