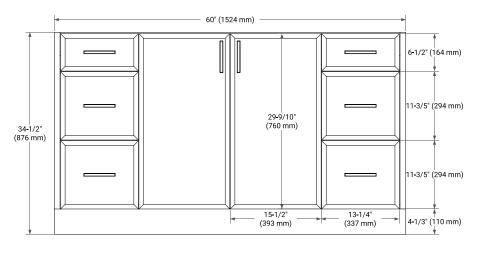

### **BASE CABINET DIMENSIONS**

60" W x 21.5" D x 34.5" H

### **FEATURES**

- · Solid wood frame and Plywood
- · Soft-close system
- Dovetail construction
- · Stylish Slim Shaker Door
- · Pull-out inside drawer
- · Adjustable shelf

### **AVAILABLE COLORS**



### HARDWARE FINISHES



# FRONT VIEW



### SIDE VIEW



#### **PLAN VIEW**







## **OVERALL DIMENSIONS**

61" W x 22" D x 1.5" H

### **COUNTERTOP OPTIONS**





Carrara Marble

White Quartz

## **FEATURES**

- Solid countertop with mitered edges & seams
- Undermount white oval sink
- Pre-drilled for 8" widespread faucet

### **INCLUDED**

- Countertop
- Matching Backsplash
- Oval Sink

#### COUNTERTOP PLAN VIEW



### **EDGE SIDE VIEW**



### THREE DIMENSIONAL COUNTERTOP VIEW