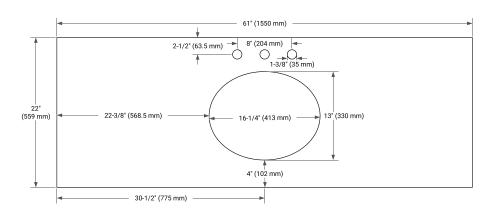

## **OVERALL DIMENSIONS**

61" W x 22" D x 1.5" H

## **FEATURES**

- Solid countertop with mitered edges & seams
- Undermount white oval sink
- Pre-drilled for 8" widespread faucet

#### COUNTERTOP PLAN VIEW