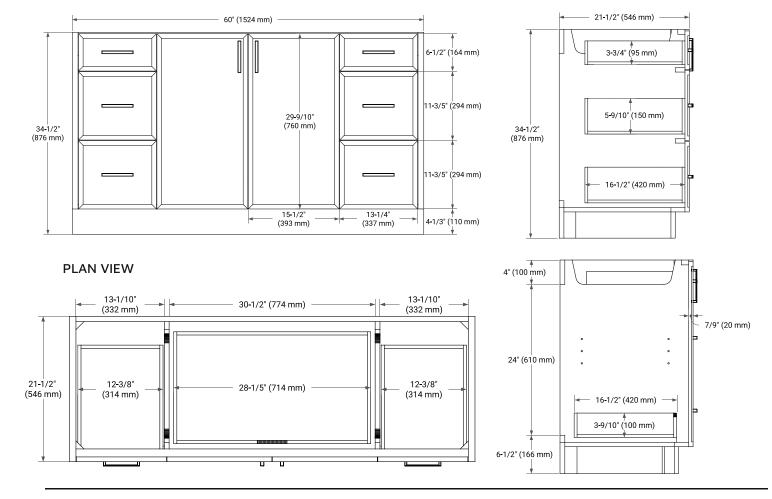

# **BASE CABINET DIMENSIONS**

60" W x 21.5" D x 34.5" H

# OVERALL DIMENSIONS

60.25" W x 22" D x 1.5" H

#### COUNTERTOP PLAN VIEW