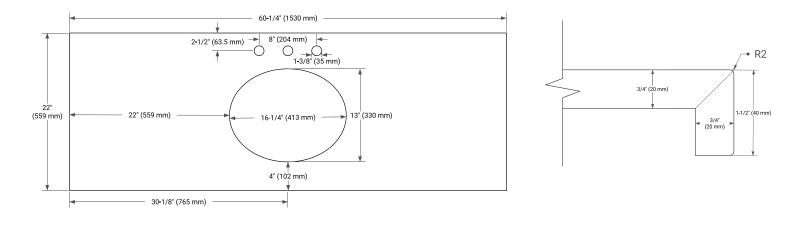

# OVERALL DIMENSIONS

60.25" W x 22" D x 1.5" H

# COUNTERTOP OPTIONS

Carrara White Quartz

### FEATURES

- Solid countertop with mitered edges & seams
- Undermount white oval sink
- Pre-drilled for 8" widespread faucet

#### EDGE SIDE VIEW