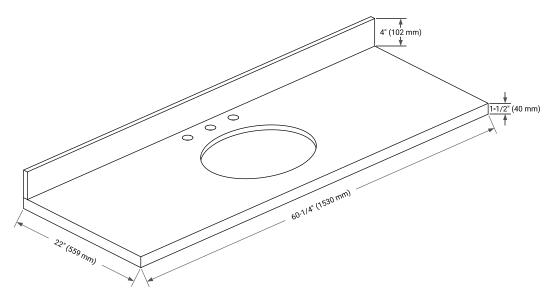

# OVERALL DIMENSIONS

60.25" W x 22" D x 1.5" H

#### THREE DIMENSIONAL COUNTERTOP VIEW