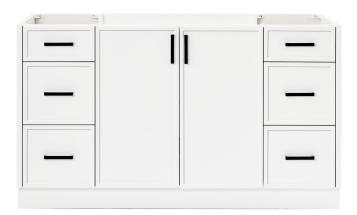

#### FRONT VIEW

# **BASE CABINET DIMENSIONS**

60" W x 21.5" D x 34.5" H

# FEATURES

- Solid wood frame and Plywood
- Soft-close system
- Dovetail construction
- Stylish Slim Shaker Door
- Pull-out inside drawer
- Adjustable shelf