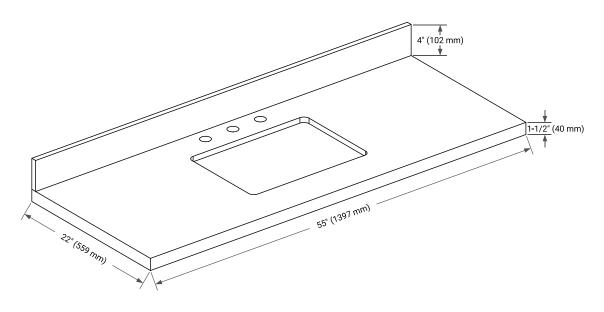

# **OVERALL DIMENSIONS**

55" W x 22" D x 1.5" H

#### THREE DIMENSIONAL COUNTERTOP VIEW