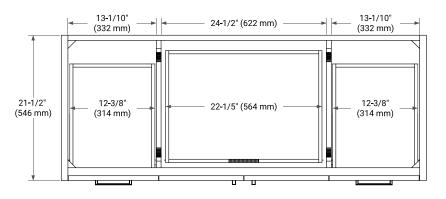

# **BASE CABINET DIMENSIONS**

54" W x 21.5" D x 34.5" H

# **FEATURES**

- · Solid wood frame and Plywood
- Soft-close system
- · Dovetail construction
- Stylish Slim Shaker Door
- Pull-out inside drawer
- · Adjustable shelf

# **AVAILABLE COLORS**



# HARDWARE FINISHES



# FRONT VIEW



#### SIDE VIEW



#### **PLAN VIEW**







# **OVERALL DIMENSIONS**

55" W x 22" D x 1.5" H

#### **COUNTERTOP OPTIONS**





Carrara Marble

White Quartz

# **FEATURES**

- Solid countertop with mitered edges & seams
- Undermount white rectangular sink
- Pre-drilled for 8" widespread faucet

#### **INCLUDED**

- Countertop
- Matching Backsplash
- Rectangle Sink

#### COUNTERTOP PLAN VIEW

# 2-1/2" (63.5 mm) 8° (204 mm) 1-3/8" (35 mm) 12" (305 mm) 5" (127 mm) 5" (127 mm) 27-1/2" (698.5 mm)

#### **EDGE SIDE VIEW**



#### THREE DIMENSIONAL COUNTERTOP VIEW