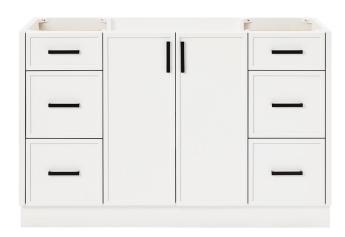

# **BASE CABINET DIMENSIONS**

54" W x 21.5" D x 34.5" H

# **FEATURES**

- · Solid wood frame and Plywood
- Soft-close system
- · Dovetail construction
- Stylish Slim Shaker Door
- Pull-out inside drawer
- · Adjustable shelf