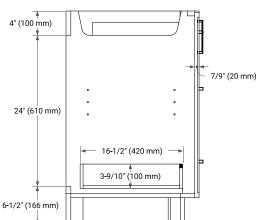

# **BASE CABINET DIMENSIONS**

54" W x 21.5" D x 34.5" H

# **FEATURES**

- · Solid wood frame and Plywood
- Soft-close system
- · Dovetail construction
- Stylish Slim Shaker Door
- Pull-out inside drawer
- · Adjustable shelf

# **AVAILABLE COLORS**



# HARDWARE FINISHES



# FRONT VIEW



#### SIDE VIEW



#### **PLAN VIEW**







# **OVERALL DIMENSIONS**

55" W x 22" D x 1.5" H

#### **COUNTERTOP OPTIONS**





Carrara Marble

White Quartz

# **FEATURES**

- Solid countertop with mitered edges & seams
- Undermount white rectangular sink
- Pre-drilled for 8" widespread faucet

#### **INCLUDED**

- Countertop
- Matching Backsplash
- Rectangle Sink

#### COUNTERTOP PLAN VIEW

# 2-1/2" (63.5 mm) 8° (204 mm) 1-3/8" (35 mm) 12" (305 mm) 5" (127 mm) 5" (127 mm) 27-1/2" (698.5 mm)

#### **EDGE SIDE VIEW**



#### THREE DIMENSIONAL COUNTERTOP VIEW