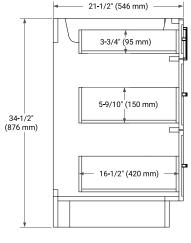

# **BASE CABINET DIMENSIONS**

54" W x 21.5" D x 34.5" H

# **FEATURES**

- · Solid wood frame and Plywood
- Soft-close system
- · Dovetail construction
- Stylish Slim Shaker Door
- Pull-out inside drawer
- · Adjustable shelf

# **AVAILABLE COLORS**



# HARDWARE FINISHES



# FRONT VIEW



#### SIDE VIEW



#### **PLAN VIEW**







# **OVERALL DIMENSIONS**

55" W x 22" D x 1.5" H

#### **COUNTERTOP OPTIONS**





Carrara Marble

White Quartz

# **FEATURES**

- Solid countertop with mitered edges & seams
- Undermount white rectangular sink
- Pre-drilled for 8" widespread faucet

#### **INCLUDED**

- Countertop
- Matching Backsplash
- Rectangle Sink

#### COUNTERTOP PLAN VIEW

# 2-1/2" (63.5 mm) 8° (204 mm) 1-3/8" (35 mm) 12" (305 mm) 5" (127 mm) 5" (127 mm) 27-1/2" (698.5 mm)

#### **EDGE SIDE VIEW**



#### THREE DIMENSIONAL COUNTERTOP VIEW