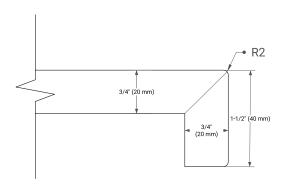

ET DIMENSIONS**

54" W x 21.5" D x 34.5" H

# **FEATURES**

- · Solid wood frame and Plywood
- Soft-close system
- · Dovetail construction
- Stylish Slim Shaker Door
- Pull-out inside drawer
- · Adjustable shelf

# **AVAILABLE COLORS**



# HARDWARE FINISHES



# FRONT VIEW



#### SIDE VIEW



#### **PLAN VIEW**







# **OVERALL DIMENSIONS**

55" W x 22" D x 1.5" H

#### **COUNTERTOP OPTIONS**





Carrara Marble

White Quartz

# **FEATURES**

- Solid countertop with mitered edges & seams
- Undermount white rectangular sink
- Pre-drilled for 8" widespread faucet

#### **INCLUDED**

- Countertop
- Matching Backsplash
- Rectangle Sink

#### COUNTERTOP PLAN VIEW

# 2-1/2" (63.5 mm) 8° (204 mm) 1-3/8" (35 mm) 12" (305 mm) 5" (127 mm) 5" (127 mm) 27-1/2" (698.5 mm)

#### **EDGE SIDE VIEW**



#### THREE DIMENSIONAL COUNTERTOP VIEW