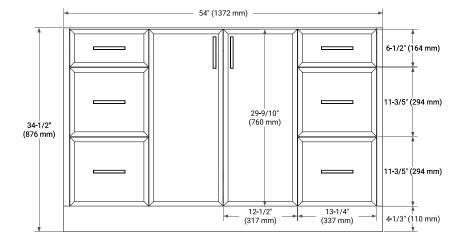

# **BASE CABINET DIMENSIONS**

54" W x 21.5" D x 34.5" H

# **FEATURES**

- · Solid wood frame and Plywood
- Soft-close system
- · Dovetail construction
- Stylish Slim Shaker Door
- Pull-out inside drawer
- · Adjustable shelf

# **AVAILABLE COLORS**



# HARDWARE FINISHES



# FRONT VIEW



#### SIDE VIEW



#### **PLAN VIEW**







# **OVERALL DIMENSIONS**

55" W x 22" D x 1.5" H

#### **COUNTERTOP OPTIONS**





Carrara Marble

White Quartz

# **FEATURES**

- Solid countertop with mitered edges & seams
- Undermount white rectangular sink
- Pre-drilled for 8" widespread faucet

#### **INCLUDED**

- Countertop
- Matching Backsplash
- Rectangle Sink

#### COUNTERTOP PLAN VIEW

# 2-1/2" (63.5 mm) 8° (204 mm) 1-3/8" (35 mm) 12" (305 mm) 5" (127 mm) 5" (127 mm) 27-1/2" (698.5 mm)

#### **EDGE SIDE VIEW**



#### THREE DIMENSIONAL COUNTERTOP VIEW