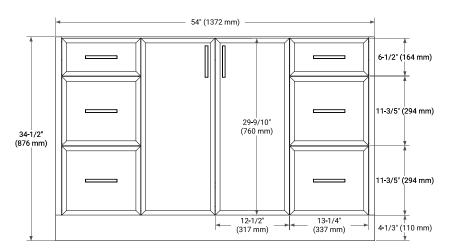

### FRONT VIEW

54" W x 21.5" D x 34.5" H

# OVERALL DIMENSIONS

55" W x 22" D x 1.5" H