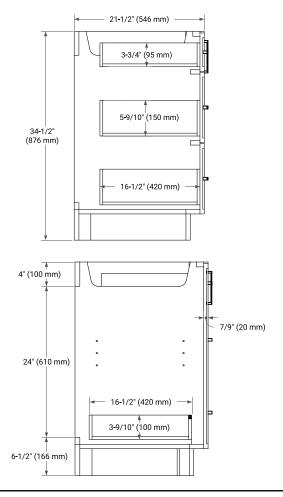

## AVAILABLE COLORS



### FRONT VIEW



54" W x 21.5" D x 34.5" H

## FEATURES

- Solid wood frame and Plywood
- Soft-close system
- Dovetail construction
- Stylish Slim Shaker Door
- Pull-out inside drawer
- Adjustable shelf

## HARDWARE FINISHES



Matte Black



#### PLAN VIEW



#### SIDE VIEW





# OVERALL DIMENSIONS

55" W x 22" D x 1.5" H

# COUNTERTOP OPTIONS



Carrara Marble

White Quartz

# Undermount white oval sink

• Pre-drilled for 8" widespread faucet

• Solid countertop with mitered edges & seams

## INCLUDED

**FEATURES** 

- Countertop
- Matching Backsplash
- Oval Sink

## COUNTERTOP PLAN VIEW

## EDGE SIDE VIEW



### THREE DIMENSIONAL COUNTERTOP VIEW