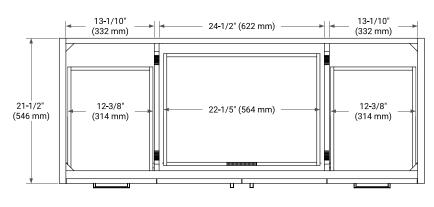

## AVAILABLE COLORS



### FRONT VIEW



54" W x 21.5" D x 34.5" H

## FEATURES

- Solid wood frame and Plywood
- Soft-close system
- Dovetail construction
- Stylish Slim Shaker Door
- Pull-out inside drawer
- Adjustable shelf

## HARDWARE FINISHES



Matte Black



#### PLAN VIEW



#### SIDE VIEW





# OVERALL DIMENSIONS

55" W x 22" D x 1.5" H

# COUNTERTOP OPTIONS



Carrara Marble

White Quartz

# Undermount white oval sink

• Pre-drilled for 8" widespread faucet

• Solid countertop with mitered edges & seams

## INCLUDED

**FEATURES** 

- Countertop
- Matching Backsplash
- Oval Sink

## COUNTERTOP PLAN VIEW

## EDGE SIDE VIEW



### THREE DIMENSIONAL COUNTERTOP VIEW