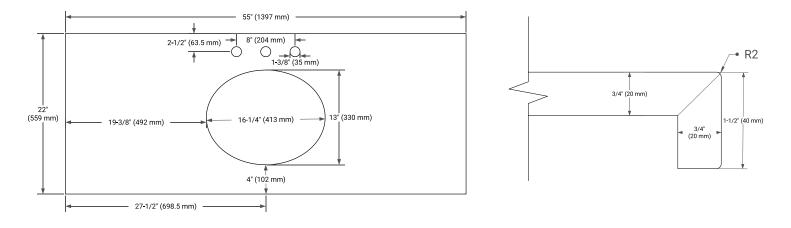

# OVERALL DIMENSIONS

55" W x 22" D x 1.5" H

## COUNTERTOP PLAN VIEW

## EDGE SIDE VIEW

# Undermount white oval sink

• Pre-drilled for 8" widespread faucet

• Solid countertop with mitered edges & seams