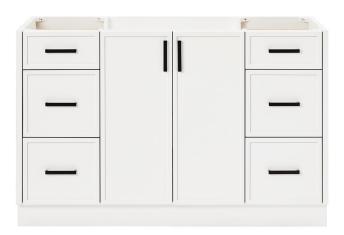

## FEATURES

- Solid wood frame and Plywood
- Soft-close system
- Dovetail construction
- Stylish Slim Shaker Door
- Pull-out inside drawer
- Adjustable shelf