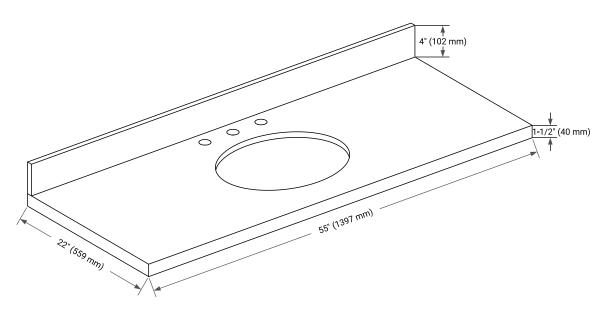

### THREE DIMENSIONAL COUNTERTOP VIEW

# OVERALL DIMENSIONS

55" W x 22" D x 1.5" H