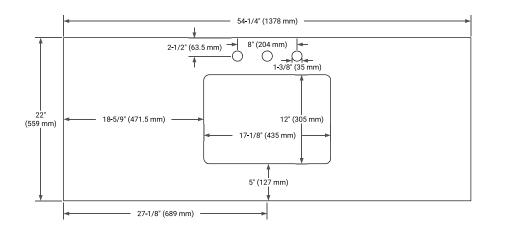

# OVERALL DIMENSIONS

54.25" W x 22" D x 1.5" H

## COUNTERTOP PLAN VIEW

## FEATURES

- Solid countertop with mitered edges & seams
- Undermount white rectangular sink
- Pre-drilled for 8" widespread faucet