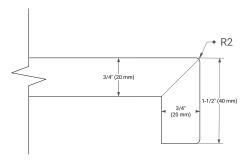

## AVAILABLE COLORS



### FRONT VIEW



54" W x 21.5" D x 34.5" H

## FEATURES

- Solid wood frame and Plywood
- Soft-close system
- Dovetail construction
- Stylish Slim Shaker Door
- Pull-out inside drawer
- Adjustable shelf

### HARDWARE FINISHES



Matte Black



#### PLAN VIEW



#### SIDE VIEW



# OVERALL DIMENSIONS

54.25" W x 22" D x 1.5" H

# COUNTERTOP OPTIONS



Carrara White Quartz

## COUNTERTOP PLAN VIEW

## FEATURES

- Solid countertop with mitered edges & seams
- Undermount white rectangular sink
- Pre-drilled for 8" widespread faucet

## INCLUDED

- Countertop
- Matching Backsplash
- Rectangle Sink

### EDGE SIDE VIEW





### THREE DIMENSIONAL COUNTERTOP VIEW