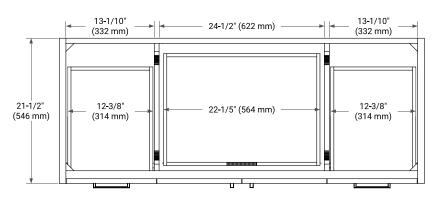

## AVAILABLE COLORS



### FRONT VIEW



54" W x 21.5" D x 34.5" H

## FEATURES

- Solid wood frame and Plywood
- Soft-close system
- Dovetail construction
- Stylish Slim Shaker Door
- Pull-out inside drawer
- Adjustable shelf

### HARDWARE FINISHES



Matte Black



#### PLAN VIEW



#### SIDE VIEW



# OVERALL DIMENSIONS

54.25" W x 22" D x 1.5" H

# COUNTERTOP OPTIONS



Carrara White Quartz

## COUNTERTOP PLAN VIEW

## FEATURES

- Solid countertop with mitered edges & seams
- Undermount white rectangular sink
- Pre-drilled for 8" widespread faucet

## INCLUDED

- Countertop
- Matching Backsplash
- Rectangle Sink

### EDGE SIDE VIEW





### THREE DIMENSIONAL COUNTERTOP VIEW