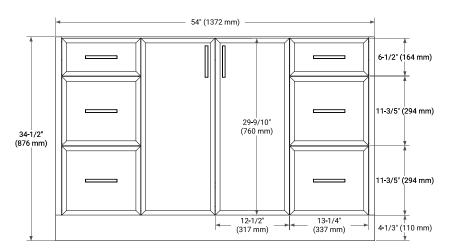

### FRONT VIEW

54" W x 21.5" D x 34.5" H

# OVERALL DIMENSIONS

54.25" W x 22" D x 1.5" H