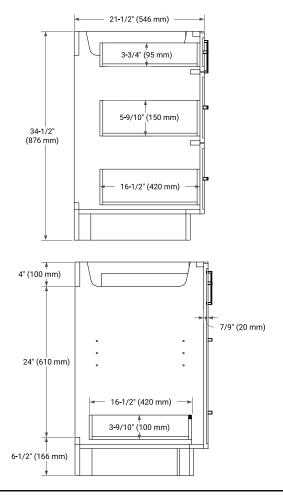

### FRONT VIEW

54" W x 21.5" D x 34.5" H

#### PLAN VIEW

#### SIDE VIEW

## FEATURES

- Solid wood frame and Plywood
- Soft-close system
- Dovetail construction
- Stylish Slim Shaker Door
- Pull-out inside drawer
- Adjustable shelf