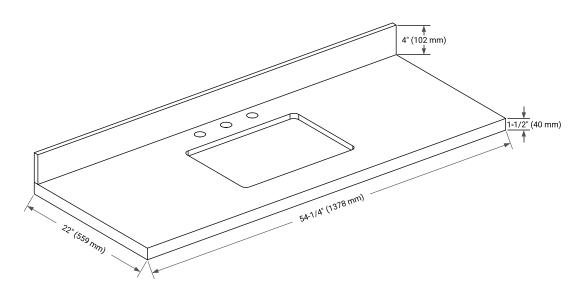

### THREE DIMENSIONAL COUNTERTOP VIEW

# OVERALL DIMENSIONS

54.25" W x 22" D x 1.5" H

## FEATURES

- Solid countertop with mitered edges & seams
- Undermount white rectangular sink
- Pre-drilled for 8" widespread faucet