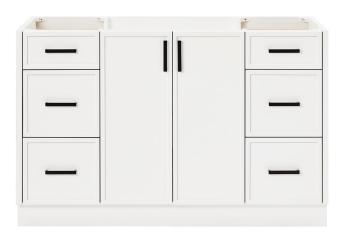

## AVAILABLE COLORS



### FRONT VIEW



54" W x 21.5" D x 34.5" H

## FEATURES

- Solid wood frame and Plywood
- Soft-close system
- Dovetail construction
- Stylish Slim Shaker Door
- Pull-out inside drawer
- Adjustable shelf

### HARDWARE FINISHES



Matte Black



#### PLAN VIEW



#### SIDE VIEW



# OVERALL DIMENSIONS

54.25" W x 22" D x 1.5" H

# COUNTERTOP OPTIONS



Carrara White Quartz

## COUNTERTOP PLAN VIEW

## FEATURES

- Solid countertop with mitered edges & seams
- Undermount white rectangular sink
- Pre-drilled for 8" widespread faucet

## INCLUDED

- Countertop
- Matching Backsplash
- Rectangle Sink

### EDGE SIDE VIEW





### THREE DIMENSIONAL COUNTERTOP VIEW