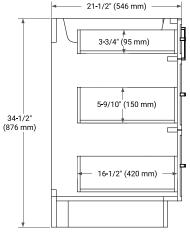

## **BASE CABINET DIMENSIONS**

48" W x 21.5" D x 34.5" H

## **FEATURES**

- · Solid wood frame and Plywood
- Soft-close system
- Dovetail construction
- · Stylish Slim Shaker Door
- Pull-out inside drawer
- · Adjustable shelf

# **AVAILABLE COLORS**



## HARDWARE FINISHES



## **FRONT VIEW**



## SIDE VIEW



#### **PLAN VIEW**







# **OVERALL DIMENSIONS**

49" W x 22" D x 1.5" H

# **COUNTERTOP OPTIONS**





Carrara Marble

White Quartz

# **FEATURES**

- Solid countertop with mitered edges & seams
- Undermount white oval sink
- Pre-drilled for 8" widespread faucet

## **INCLUDED**

- Countertop
- Matching Backsplash
- Oval Sink

## COUNTERTOP PLAN VIEW



## **EDGE SIDE VIEW**



## THREE DIMENSIONAL COUNTERTOP VIEW