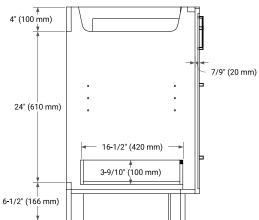

## **BASE CABINET DIMENSIONS**

48" W x 21.5" D x 34.5" H

## **FEATURES**

- · Solid wood frame and Plywood
- Soft-close system
- Dovetail construction
- · Stylish Slim Shaker Door
- Pull-out inside drawer
- · Adjustable shelf

# **AVAILABLE COLORS**



## HARDWARE FINISHES



## **FRONT VIEW**



## SIDE VIEW



#### **PLAN VIEW**







# **OVERALL DIMENSIONS**

49" W x 22" D x 1.5" H

# **COUNTERTOP OPTIONS**





Carrara Marble

White Quartz

# **FEATURES**

- Solid countertop with mitered edges & seams
- Undermount white oval sink
- Pre-drilled for 8" widespread faucet

## **INCLUDED**

- Countertop
- Matching Backsplash
- Oval Sink

## COUNTERTOP PLAN VIEW



## **EDGE SIDE VIEW**



## THREE DIMENSIONAL COUNTERTOP VIEW