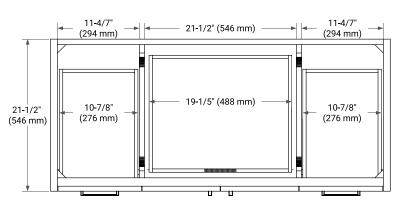

## **BASE CABINET DIMENSIONS**

48" W x 21.5" D x 34.5" H

## **FEATURES**

- · Solid wood frame and Plywood
- Soft-close system
- Dovetail construction
- · Stylish Slim Shaker Door
- Pull-out inside drawer
- · Adjustable shelf

# **AVAILABLE COLORS**



## HARDWARE FINISHES



## **FRONT VIEW**



## SIDE VIEW



#### **PLAN VIEW**







# **OVERALL DIMENSIONS**

49" W x 22" D x 1.5" H

# **COUNTERTOP OPTIONS**





Carrara Marble

White Quartz

# **FEATURES**

- Solid countertop with mitered edges & seams
- Undermount white oval sink
- Pre-drilled for 8" widespread faucet

## **INCLUDED**

- Countertop
- Matching Backsplash
- Oval Sink

## COUNTERTOP PLAN VIEW



## **EDGE SIDE VIEW**



## THREE DIMENSIONAL COUNTERTOP VIEW