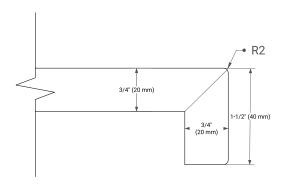

## **BASE CABINET DIMENSIONS**

48" W x 21.5" D x 34.5" H

## **FEATURES**

- · Solid wood frame and Plywood
- Soft-close system
- Dovetail construction
- · Stylish Slim Shaker Door
- Pull-out inside drawer
- · Adjustable shelf

# **AVAILABLE COLORS**



## HARDWARE FINISHES



## **FRONT VIEW**



## SIDE VIEW



#### **PLAN VIEW**







# **OVERALL DIMENSIONS**

49" W x 22" D x 1.5" H

# **COUNTERTOP OPTIONS**





Carrara Marble

White Quartz

# **FEATURES**

- Solid countertop with mitered edges & seams
- Undermount white oval sink
- Pre-drilled for 8" widespread faucet

## **INCLUDED**

- Countertop
- Matching Backsplash
- Oval Sink

## COUNTERTOP PLAN VIEW



## **EDGE SIDE VIEW**



## THREE DIMENSIONAL COUNTERTOP VIEW