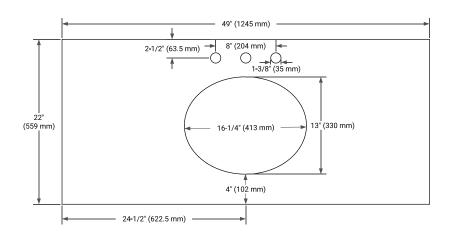

#### **PLAN VIEW**

# **OVERALL DIMENSIONS**

49" W x 22" D x 1.5" H

# **FEATURES**

- Solid countertop with mitered edges & seams
- Undermount white oval sink
- Pre-drilled for 8" widespread faucet