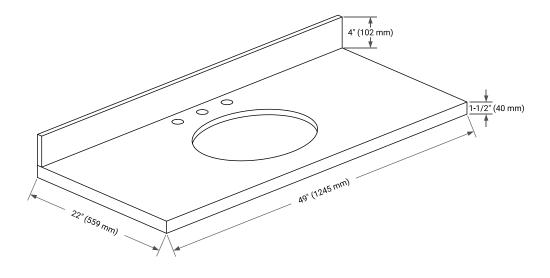

# **OVERALL DIMENSIONS**

49" W x 22" D x 1.5" H

## THREE DIMENSIONAL COUNTERTOP VIEW