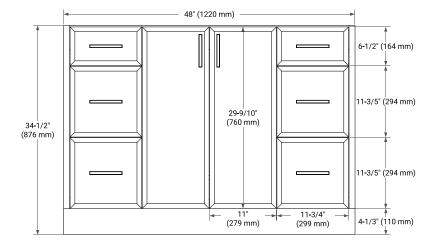

## **FRONT VIEW**

#### **PLAN VIEW**

## **BASE CABINET DIMENSIONS**

48" W x 21.5" D x 34.5" H