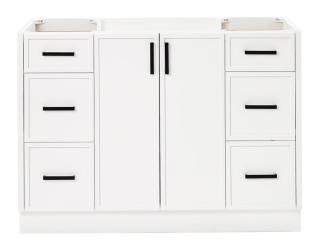

## **BASE CABINET DIMENSIONS**

48" W x 21.5" D x 34.5" H

## **FEATURES**

- · Solid wood frame and Plywood
- Soft-close system
- Dovetail construction
- · Stylish Slim Shaker Door
- Pull-out inside drawer
- · Adjustable shelf